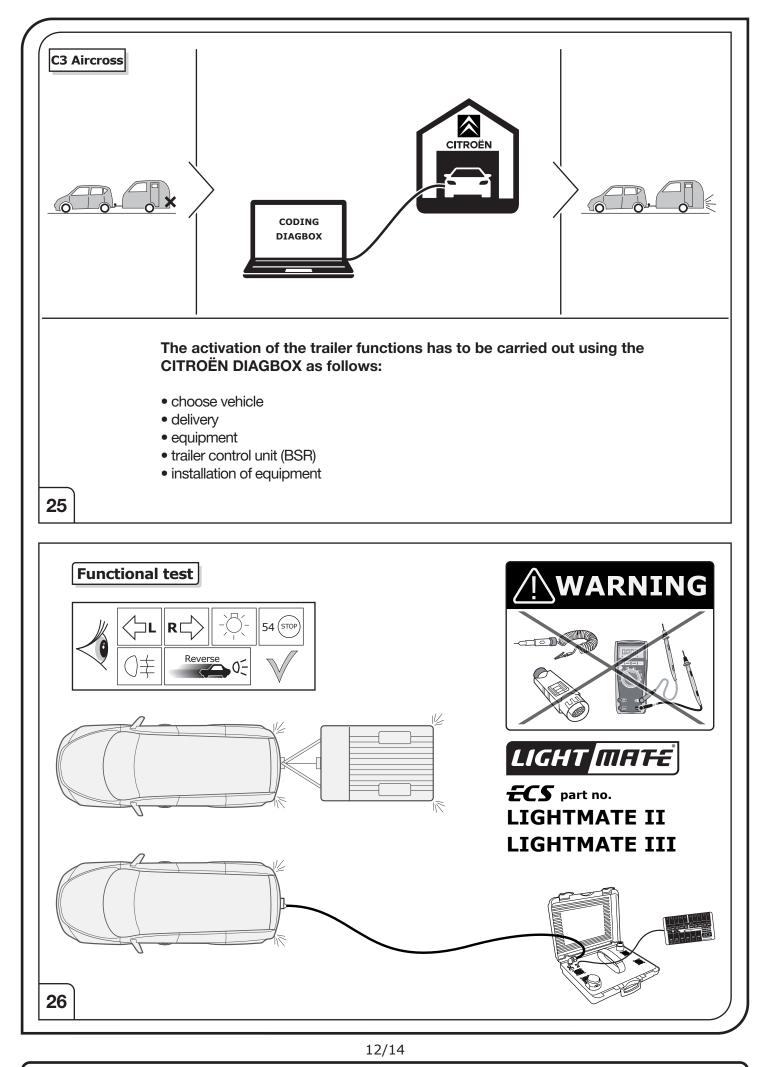

## SYMBOL EXPLANATION

| -ਲ਼ੑੑ੶     | Left (58-L) respectively<br>Right (58-R) tail light             |
|------------|-----------------------------------------------------------------|
| 54 STOP    | Stop light (54) /<br>high mounted, third stop light (54)        |
|            | Turn signal indicator left                                      |
|            | Turn signal indicator right                                     |
| ◯≠         | Rear fog light(s)                                               |
| Reverse 05 | Reversing light(s)                                              |
| 30+        | Permanent power supply /<br>13pin socket, chamber 9             |
| 15+        | Charging wire for trailer battery /<br>13pin socket, chamber 10 |
|            | Trailer / trailer recognition                                   |
| B+/30      | Permanent current power supply                                  |
| Ļ          | Ground or Earth (31)                                            |
| Θ          | Ground connection battery terminal lug                          |
| •          | Positive connection battery terminal lug                        |
|            |                                                                 |

| () (12V)             | Cigarette lighter /                 |
|----------------------|-------------------------------------|
|                      | accessory socket                    |
|                      | Loudspeaker / buzzer                |
|                      | Park Distance Control               |
|                      | Switch / source of function         |
| •                    | Connect together                    |
| <b>•</b>             | Disconnect                          |
| - A                  | Look at / See further information   |
|                      | Look carefully at selected area     |
| $\checkmark$         | Present / Occupied / OK             |
| $\mathbb{X}$         | Not present / Not occupied / Not OK |
| $\mathbb{P}^{((())}$ | Acoustic indication                 |
| $\triangle$          | Attention / important advice        |
| 20 Amp.              | Fuse / fuse capacity 20 Ampère      |