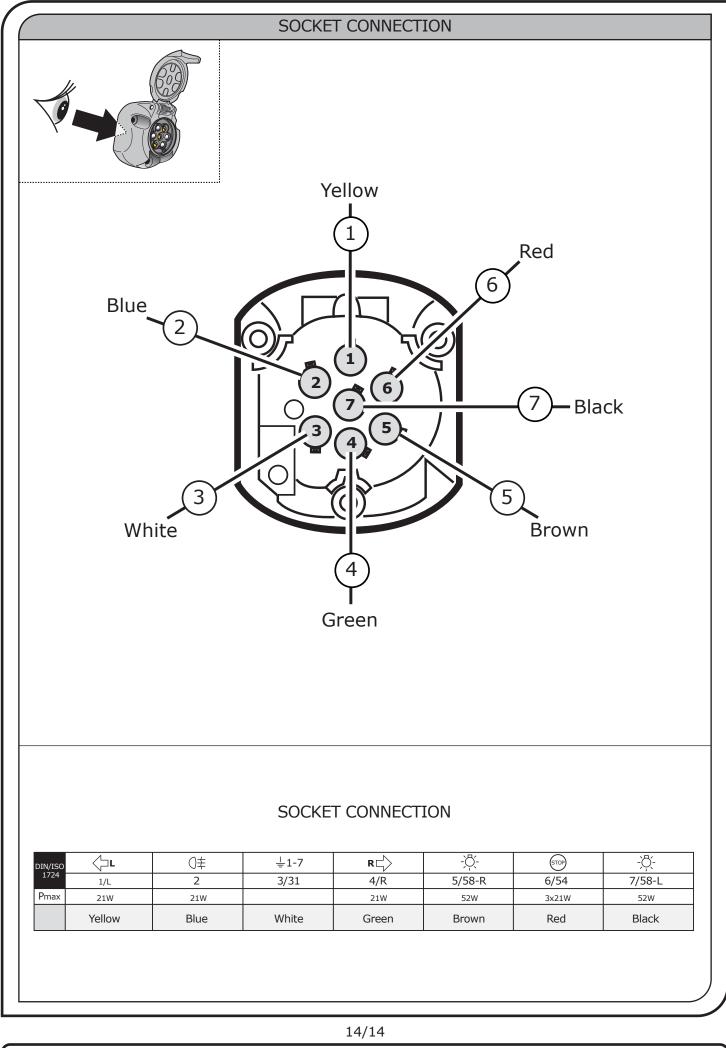

## SYMBOL EXPLANATION

| -ਲ਼ੑੑ੶     | Left (58-L) respectively<br>Right (58-R) tail light             |
|------------|-----------------------------------------------------------------|
| 54 STOP    | Stop light (54) /<br>high mounted, third stop light (54)        |
|            | Turn signal indicator left                                      |
|            | Turn signal indicator right                                     |
| ◯≠         | Rear fog light(s)                                               |
| Reverse 05 | Reversing light(s)                                              |
| 30+        | Permanent power supply /<br>13pin socket, chamber 9             |
| 15+        | Charging wire for trailer battery /<br>13pin socket, chamber 10 |
|            | Trailer / trailer recognition                                   |
| B+/30      | Permanent current power supply                                  |
| Ļ          | Ground or Earth (31)                                            |
| Θ          | Ground connection battery terminal lug                          |
| •          | Positive connection battery terminal lug                        |
|            |                                                                 |

| () (12V)             | Cigarette lighter /                 |
|----------------------|-------------------------------------|
|                      | accessory socket                    |
|                      | Loudspeaker / buzzer                |
|                      | Park Distance Control               |
|                      | Switch / source of function         |
| •                    | Connect together                    |
| <b>•</b>             | Disconnect                          |
| - A                  | Look at / See further information   |
|                      | Look carefully at selected area     |
| $\checkmark$         | Present / Occupied / OK             |
| $\mathbb{X}$         | Not present / Not occupied / Not OK |
| $\mathbb{P}^{((())}$ | Acoustic indication                 |
| $\triangle$          | Attention / important advice        |
| 20 Amp.              | Fuse / fuse capacity 20 Ampère      |