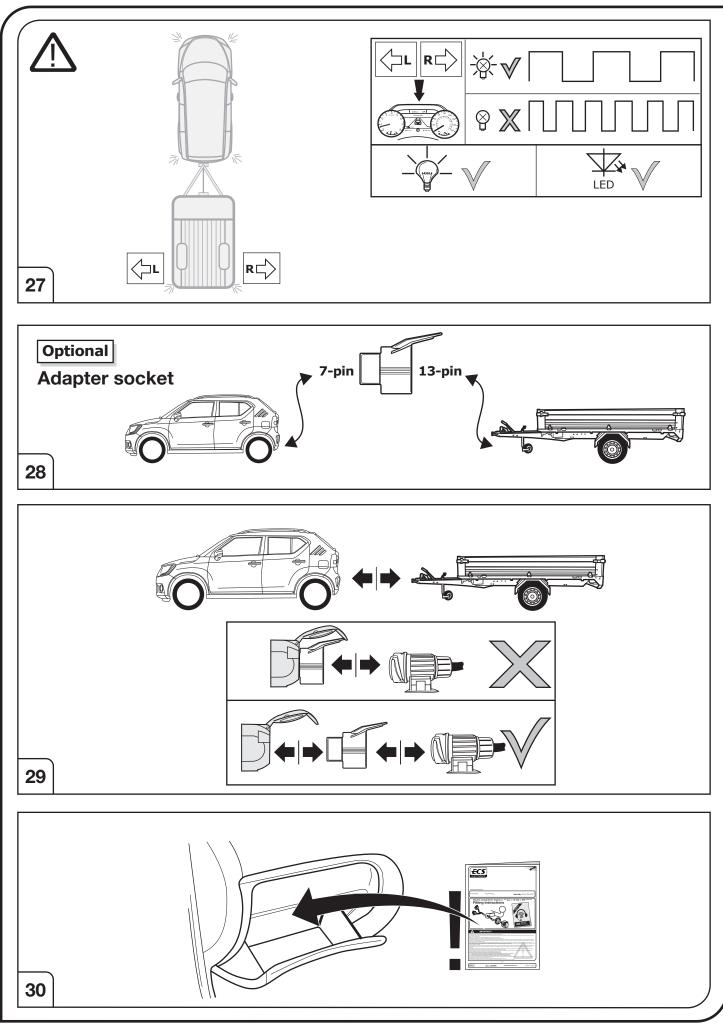

## SYMBOL EXPLANATION

| -ਲ਼ੑੑ੶     | Left (58-L) respectively<br>Right (58-R) tail light             |
|------------|-----------------------------------------------------------------|
| 54 STOP    | Stop light (54) /<br>high mounted, third stop light (54)        |
|            | Turn signal indicator left                                      |
|            | Turn signal indicator right                                     |
| ◯≠         | Rear fog light(s)                                               |
| Reverse 05 | Reversing light(s)                                              |
| 30+        | Permanent power supply /<br>13pin socket, chamber 9             |
| 15+        | Charging wire for trailer battery /<br>13pin socket, chamber 10 |
|            | Trailer / trailer recognition                                   |
| B+/30      | Permanent current power supply                                  |
| Ļ          | Ground or Earth (31)                                            |
| Θ          | Ground connection battery terminal lug                          |
| •          | Positive connection battery terminal lug                        |
|            |                                                                 |

| () (12V)             | Cigarette lighter /                 |
|----------------------|-------------------------------------|
|                      | accessory socket                    |
|                      | Loudspeaker / buzzer                |
|                      | Park Distance Control               |
|                      | Switch / source of function         |
| •                    | Connect together                    |
| <b>•</b>             | Disconnect                          |
| - A                  | Look at / See further information   |
|                      | Look carefully at selected area     |
| $\checkmark$         | Present / Occupied / OK             |
| $\mathbb{X}$         | Not present / Not occupied / Not OK |
| $\mathbb{P}^{((())}$ | Acoustic indication                 |
| $\triangle$          | Attention / important advice        |
| 20 Amp.              | Fuse / fuse capacity 20 Ampère      |