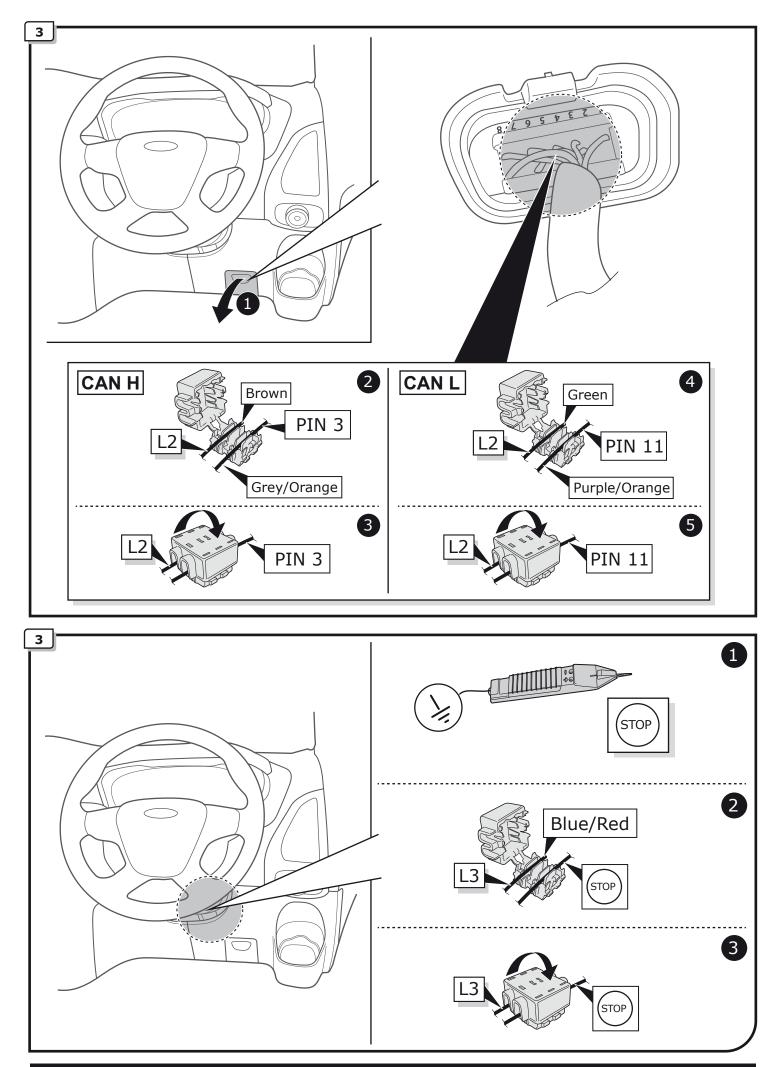

## Ford Transit Custom 11/2012 >>

Partnr.: FR-058-ZZU

• Extension kit.

• We would expressly point out that assembly not carried out properly by a competent installer will resultin cancellation of any right to damage compensation, in particular those arising by virtue of the product liability act.

• Contents of these kits and their fitting manuals are subject to alteration without notice, please ensure that these instructions are read and fully understood before commencing installation.

• In the event of functional problems, troubleshooting must be limited to about 0.5 hours, contact the ECS Helpline: