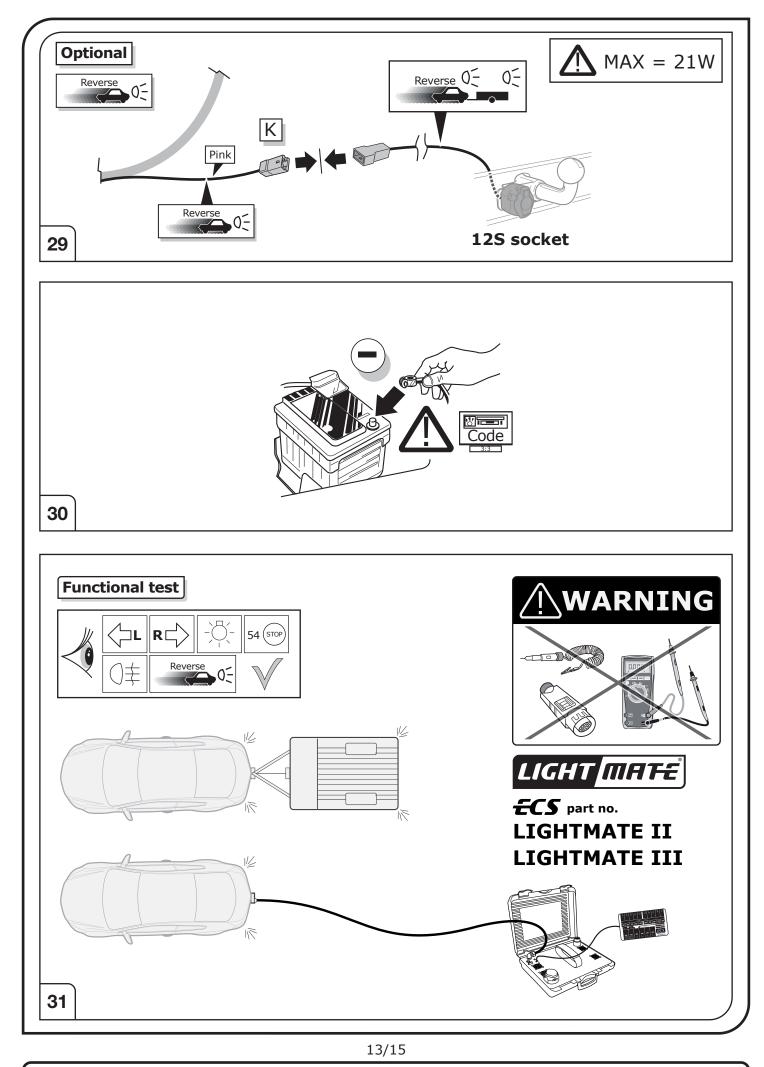

Please follow our instructions carefully and always test the towing electrics using a true lighting board or a specifically designed bulb tester. If an LED tester is used, ensure it is equipped with correct load resistors or malfunctions will occur!