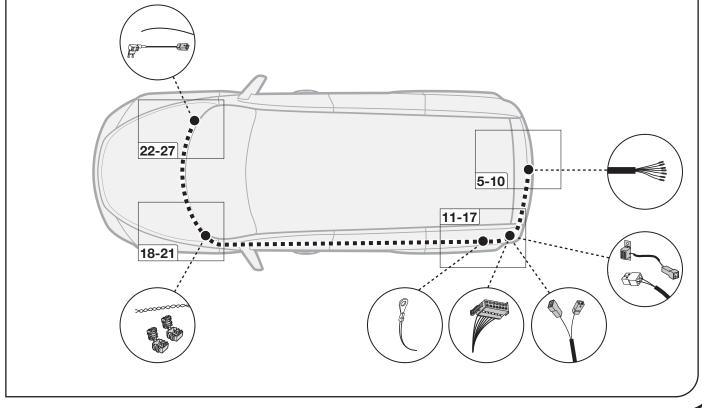

r troubleshooting to a max of 0,5 hours and call our Technical Support Team!

Please follow our instructions carefully and always test the towing electrics using a true lighting board or a specifically designed bulb tester. If an LED tester is used, ensure it is equipped with correct load resistors or malfunctions will occur!

1/15

This instruction is subject to changes and we reserve the right to make changes to design, colour etc.

All of the data and illustrations may not be an exact representation but the text contained in this instruction must be observed!

ECS UK c/o 3 Hardman Street Manchester M3 3AT

/!`

SALE: +44 (0) 1625 462281 TECHNICAL: +44 (0) 7440 202052 WEB: www.ecs-electronicsuk.co.uk

Email-sales: uksales@ecs-elecrtronics.com Email-technical: ukts@ecs-electronics.com





SALE: +44 (0) 1625 462281 TECHNICAL: +44 (0) 7440 202052 WEB: www.ecs-electronicsuk.co.uk

## SYMBOL EXPLANATION

| - <u>Ŏ</u> -            | Left (58-L) respectively<br>Right (58-R) tail light                                                                                                                                                                                                |
|-------------------------|----------------------------------------------------------------------------------------------------------------------------------------------------------------------------------------------------------------------------------------------------|
| 54 (STOP)               | Stop light (54) /<br>high mounted, third stop light (54)