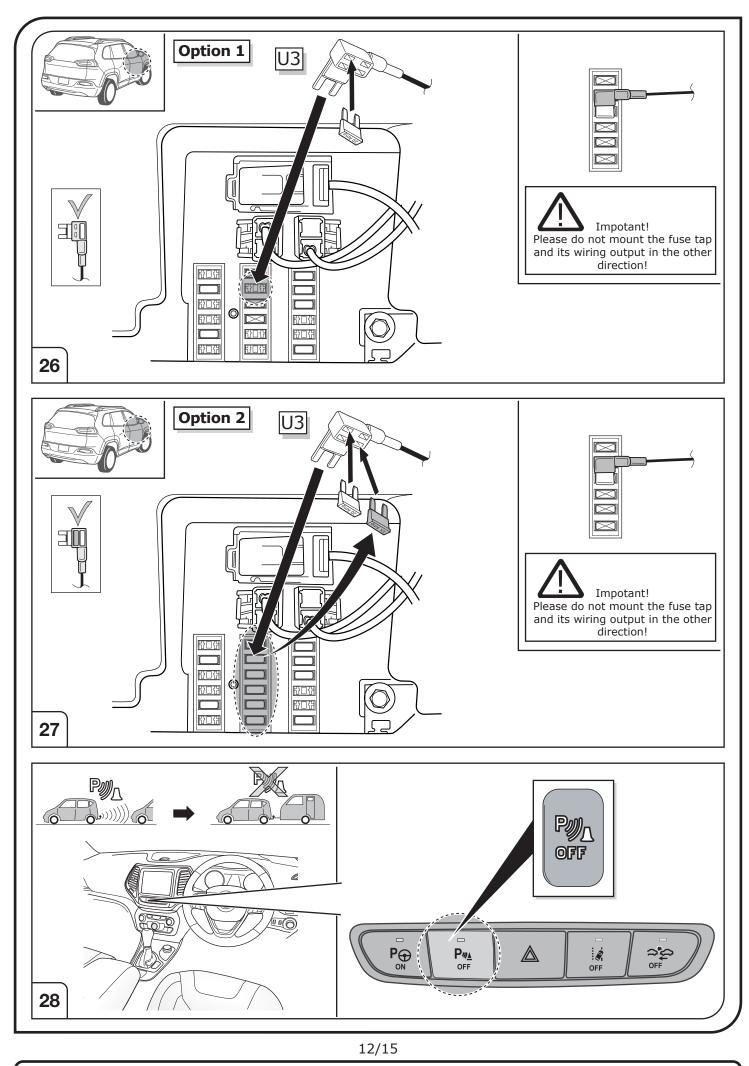

Please follow our instructions carefully and always test the towing electrics using a true lighting board or a specifically designed bulb tester. If an LED tester is used, ensure it is equipped with correct load resistors or malfunctions will occur!