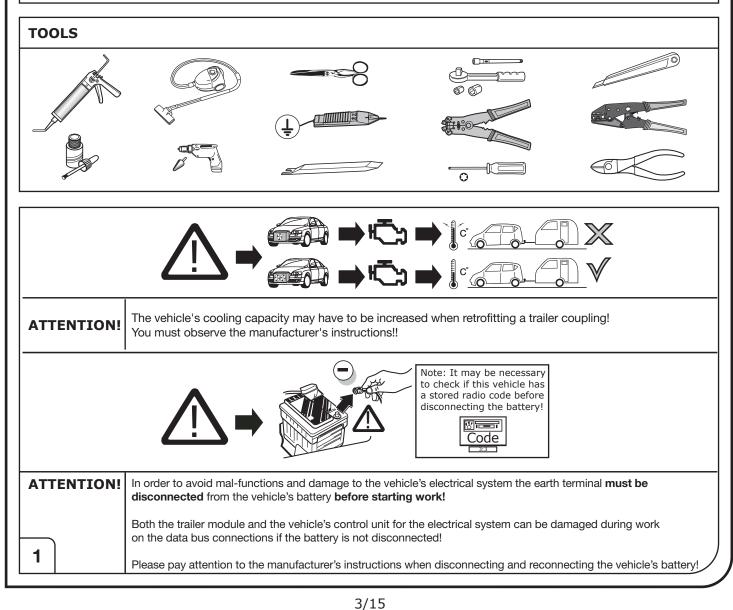

Make sure the vehicle is approved/homologated by the manufacturer to tow a trailer!

Also please check that there is a definite compatibility between this vehicle and the electric kit!

Following the installation of the electric kit, the fitting instructions should be kept together with the vehicle service document and vehicle handbook. The fitting instructions contain important information relating to the use and function of the towing kit as well as for any diagnostic or activation process, that might have to be repeated in the future (e.g. after the performance of a vehicle software update).