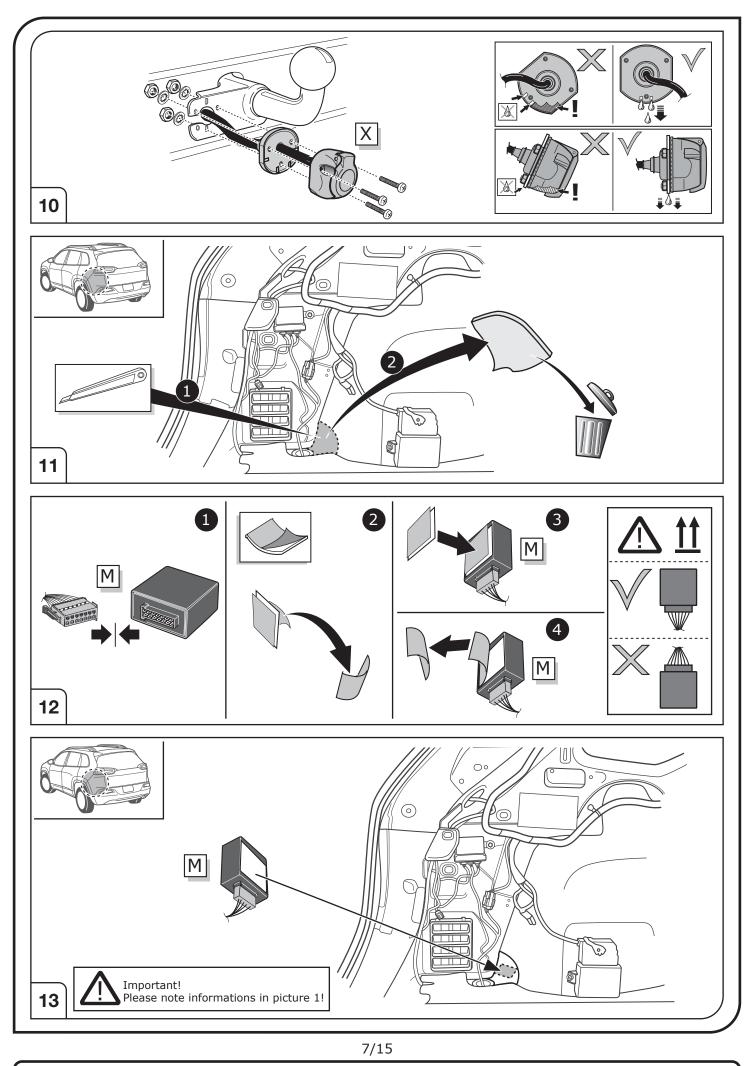

## SYMBOL EXPLANATION

| - <u>Ŏ</u> -            | Left (58-L) respectively<br>Right (58-R) tail light                                                                                                                                                                                                |
|-------------------------|----------------------------------------------------------------------------------------------------------------------------------------------------------------------------------------------------------------------------------------------------|
| 54 (STOP)               | Stop light (54) /<br>high mounted, third stop light (54)                                                                                                                                                                                           |
| <, ⊂L                   | Turn signal indicator left                                                                                                                                                                                                                         |
| R                       | Turn signal indicator right                                                                                                                                                                                                                        |
| 0ŧ                      | Rear fog light(s)                                                                                                                                                                                                                                  |
| Reverse 05              | Reversing light(s)                                                                                                                                                                                                                                 |
| 30+                     | Permanent power supply /<br>13pin socket, chamber 9                                                                                                                                                                                                |
| 15+                     | Charging wire for trailer battery /<br>13pin socket, chamber 10                                                                                                                                                                                    |
|                         | Trailer / trailer recognition                                                                                                                                                                                                                      |
| B+/30                   | Permanent current power supply                                                                                                                                                                                                                     |
| Ļ                       | Ground or Earth (31)                                                                                                                                                                                                                               |
| $\overline{\mathbf{O}}$ | Ground connection battery terminal lug                                                                                                                                                                                                             |
| •                       | Positive connection battery terminal lug                                                                                                                                                                                                           |
|                         | Permanent power supply /<br>13pin socket, chamber 9<br>Charging wire for trailer batter<br>13pin socket, chamber 10<br>Trailer / trailer recognition<br>Permanent current power suppl<br>Ground or Earth (31)<br>Ground connection battery termina |

|              | Cigarette lighter /<br>accessory socket |
|--------------|-----------------------------------------|
|              | Loudspeaker / buzzer                    |
|              | Park Distance Control                   |
|              | Switch / source of function             |
| •            | Connect together                        |
| <b>•</b>     | Disconnect                              |
| ×            | Look at / See further information       |
|              | Look carefully at selected area         |
| $\checkmark$ | Present / Occupied / OK                 |
| $\mathbf{X}$ | Not present / Not occupied / Not OK     |
| D ((((       | Acoustic indication                     |
|              | Attention / important advice            |
| 20 Amp.      | Fuse / fuse capacity 20 Ampère          |