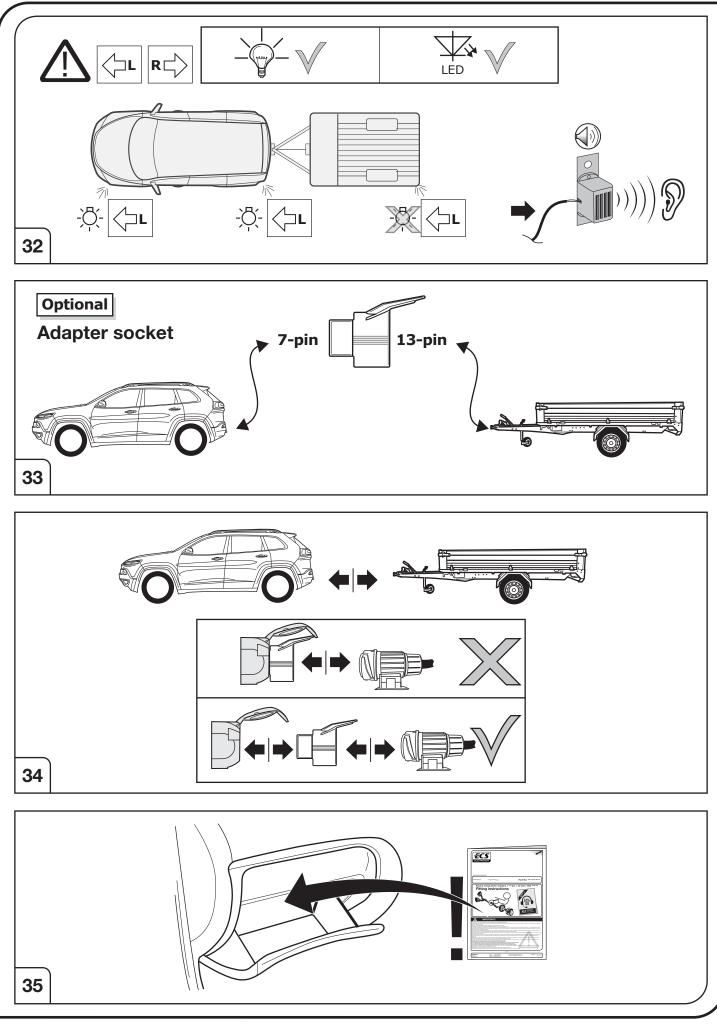

Please follow our instructions carefully and always test the towing electrics using a true lighting board or a specifically designed bulb tester. If an LED tester is used, ensure it is equipped with correct load resistors or malfunctions will occur!