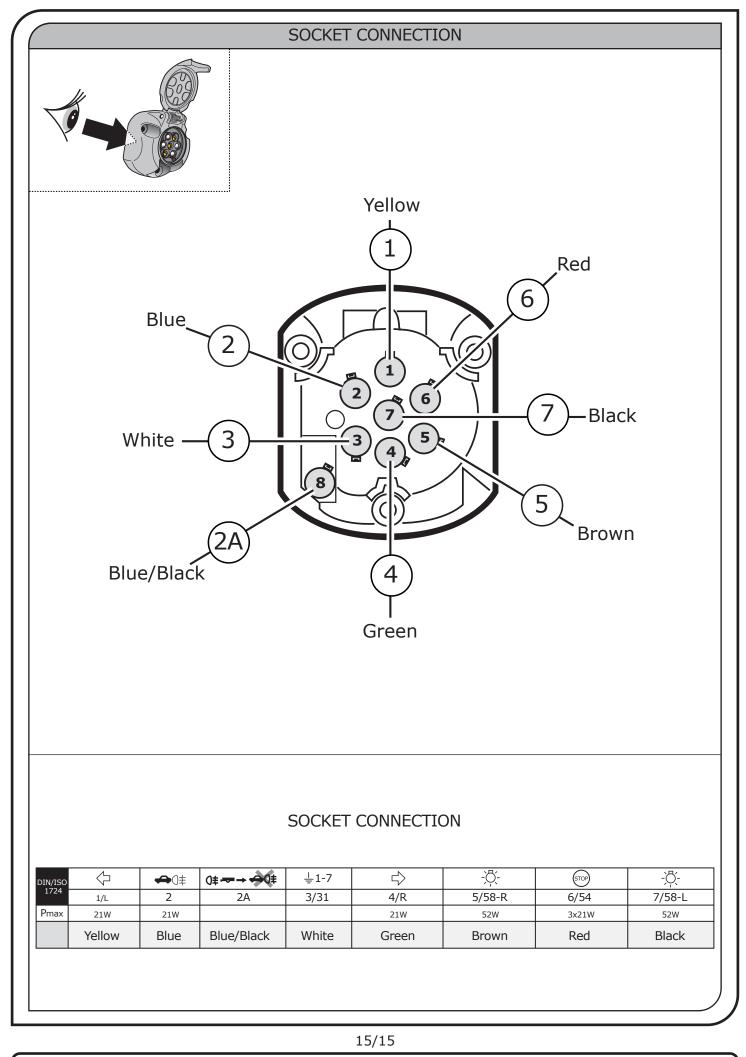

## SYMBOL EXPLANATION

| - <u>Ŏ</u> -            | Left (58-L) respectively<br>Right (58-R) tail light                                                                                                                                                                                                |
|-------------------------|----------------------------------------------------------------------------------------------------------------------------------------------------------------------------------------------------------------------------------------------------|
| 54 (STOP)               | Stop light (54) /<br>high mounted, third stop light (54)                                                                                                                                                                                           |
| <, ⊂L                   | Turn signal indicator left                                                                                                                                                                                                                         |
| R                       | Turn signal indicator right                                                                                                                                                                                                                        |
| 0ŧ                      | Rear fog light(s)                                                                                                                                                                                                                                  |
| Reverse 05              | Reversing light(s)                                                                                                                                                                                                                                 |
| 30+                     | Permanent power supply /<br>13pin socket, chamber 9                                                                                                                                                                                                |
| 15+                     | Charging wire for trailer battery /<br>13pin socket, chamber 10                                                                                                                                                                                    |
|                         | Trailer / trailer recognition                                                                                                                                                                                                                      |
| B+/30                   | Permanent current power supply                                                                                                                                                                                                                     |
| Ļ                       | Ground or Earth (31)                                                                                                                                                                                                                               |
| $\overline{\mathbf{O}}$ | Ground connection battery terminal lug                                                                                                                                                                                                             |
| •                       | Positive connection battery terminal lug                                                                                                                                                                                                           |
|                         | Permanent power supply /<br>13pin socket, chamber 9<br>Charging wire for trailer batter<br>13pin socket, chamber 10<br>Trailer / trailer recognition<br>Permanent current power suppl<br>Ground or Earth (31)<br>Ground connection battery termina |

|              | Cigarette lighter /<br>accessory socket |
|--------------|-----------------------------------------|
|              | Loudspeaker / buzzer                    |
|              | Park Distance Control                   |
|              | Switch / source of function             |
| •            | Connect together                        |
| <b>•</b>     | Disconnect                              |
| ×            | Look at / See further information       |
|              | Look carefully at selected area         |
| $\checkmark$ | Present / Occupied / OK                 |
| $\mathbf{X}$ | Not present / Not occupied / Not OK     |
| D ((((       | Acoustic indication                     |
|              | Attention / important advice            |
| 20 Amp.      | Fuse / fuse capacity 20 Ampère          |