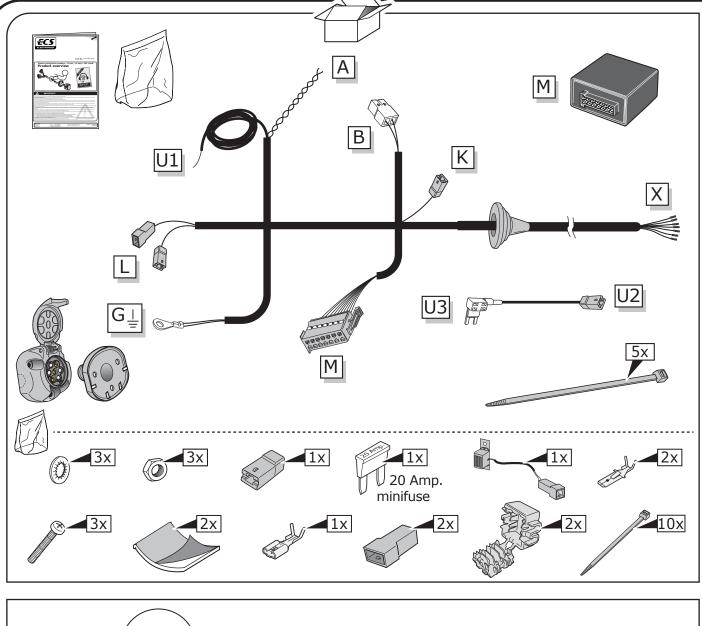

for troubleshooting to a max of 0,5 hours and call our Technical Support Team!

Please follow our instructions carefully and always test the towing electrics using a true lighting board or a specifically designed bulb tester. If an LED tester is used, ensure it is equipped with correct load resistors or malfunctions will occur!

1/15

This instruction is subject to changes and we reserve the right to make changes to design, colour etc.

All of the data and illustrations may not be an exact representation but the text contained in this instruction must be observed!

ECS UK c/o 3 Hardman Street Manchester M3 3AT

/!`

SALE: +44 (0) 1625 462281 TECHNICAL: +44 (0) 7440 202052 WEB: www.ecs-electronicsuk.co.uk

Email-sales: uksales@ecs-elecrtronics.com Email-technical: ukts@ecs-electronics.com





SALE: +44 (0) 1625 462281 TECHNICAL: +44 (0) 7440 202052 WEB: www.ecs-electronicsuk.co.uk

## SYMBOL EXPLANATION

| - <u>Ŏ</u> -            | Left (58-L) respectively<br>Right (58-R) tail light                                                                                                                                                                                                |
|-------------------------|----------------------------------------------------------------------------------------------------------------------------------------------------------------------------------------------------------------------------------------------------|
| 54 (STOP)               | Stop light (54) /<br>high mounted, third stop light (54)