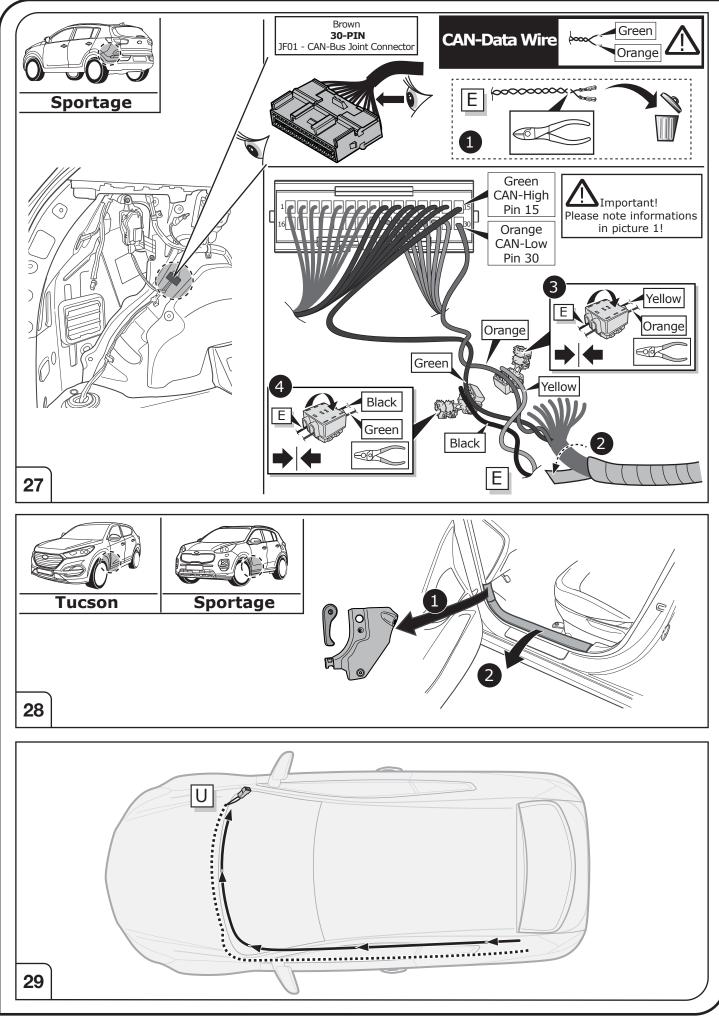

## SYMBOL EXPLANATION

| -៉ុុ-                   | Left (58-L) respectively<br>Right (58-R) tail light             |
|-------------------------|-----------------------------------------------------------------|
| 54 (STOP)               | Stop light (54) /<br>high mounted, third stop light (54)        |
|                         | Turn signal indicator left                                      |
| R                       | Turn signal indicator right                                     |
| O≢                      | Rear fog light(s)                                               |
| Reverse 05              | Reversing light(s)                                              |
| <sup>30+</sup>          | Permanent power supply /<br>13pin socket, chamber 9             |
| 15+                     | Charging wire for trailer battery /<br>13pin socket, chamber 10 |
|                         | Trailer / trailer recognition                                   |
| +30                     | Permanent current power supply                                  |
| <u> </u>                | Ground or Earth (31)                                            |
| $\overline{\mathbf{O}}$ | Ground connection battery terminal lug                          |
| •                       | Positive connection battery terminal lug                        |