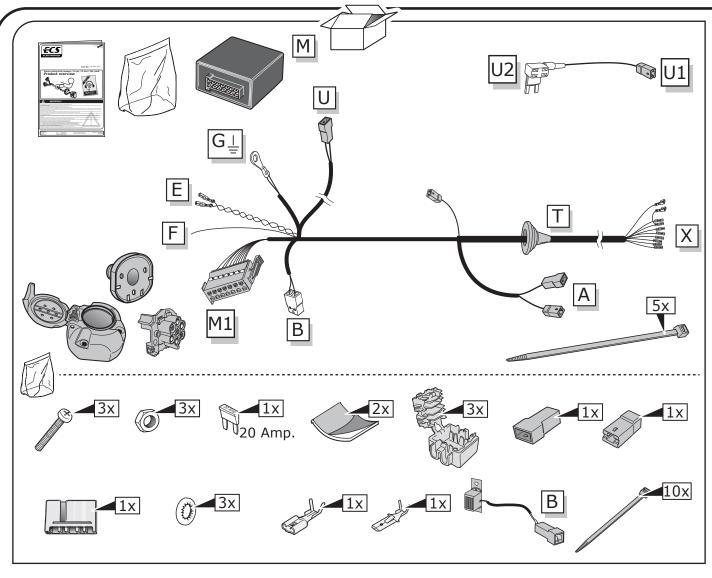

e for troubleshooting to a max of 0,5 hours and call our Technical Support Team!

Please follow our instructions carefully and always test the towing electrics using a true lighting board or a specifically designed bulb tester. If an LED tester is used, ensure it is equipped with correct load resistors or malfunctions will occur!

1/18

This instruction is subject to changes and we reserve the right to make changes to design, colour etc.

All of the data and illustrations may not be an exact representation but the text contained in this instruction must be observed!

ECS UK c/o 3 Hardman Street Manchester M3 3AT

4

SALE: +44 (0) 1625 462281 TECHNICAL: +44 (0) 7440 202052 WEB: www.ecs-electronicsuk.co.uk

Email-sales: uksales@ecs-elecrtronics.com Email-technical: ukts@ecs-electronics.com





ECS UK c/o 3 Hardman Street Manchester M3 3AT

SALE: +44 (0) 1625 462281 TECHNICAL: +44 (0) 7440 202052 WEB: www.ecs-electronicsuk.co.uk Email-sales: uksales@ecs-elecrtronics.com Email-technical: ukts@ecs-electronics.com

## SYMBOL EXPLANATION

| -៉ុុ-                   | Left (58-L) respectively<br>Right (58-R) tail light             |
|-------------------------|-----------------------------------------------------------------|
| 54 (STOP)               | Stop light (54) /<br>high mounted, third stop light (54)        |
|                         | Turn signal indicator left                                      |
| R                       | Turn signal indicator right                                     |
| O≢                      | Rear fog light(s)