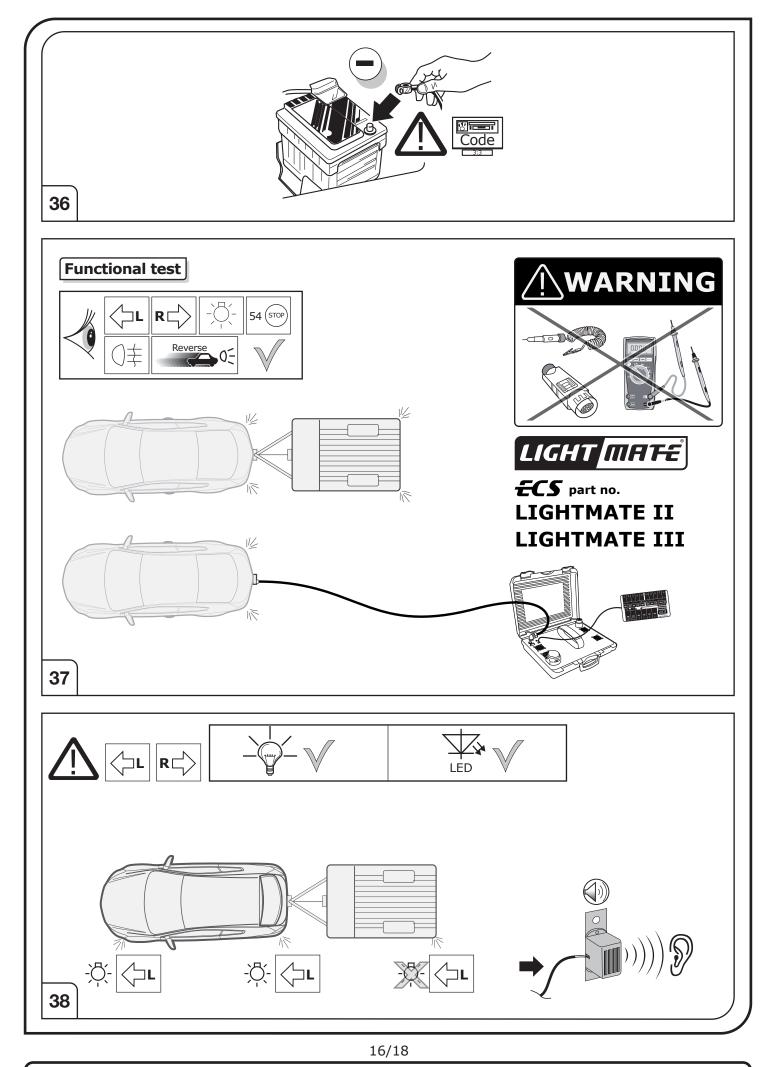

Please follow our instructions carefully and always test the towing electrics using a true lighting board or a specifically designed bulb tester. If an LED tester is used, ensure it is equipped with correct load resistors or malfunctions will occur!