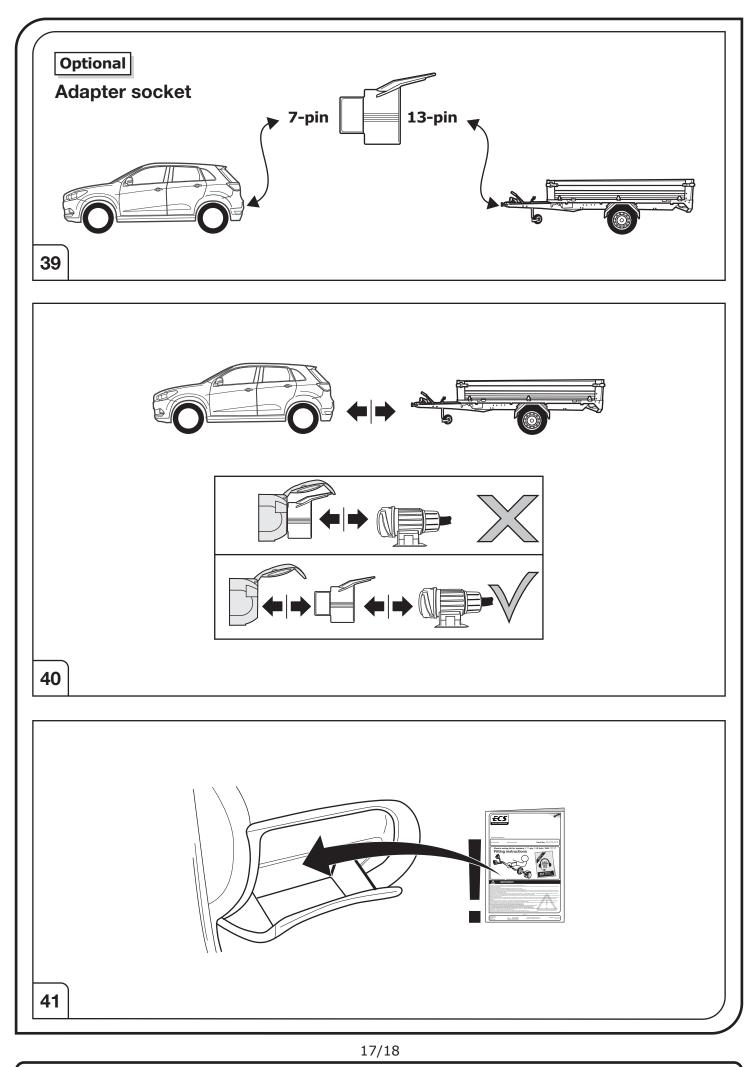

All warranty claims will be forfeited if the electric kit or components contained therein are used incorrectly or modified. If a towing socket adaptor has been used to connect to the trailer or bike rack, this must be removed from the trailer socket once the trailer or bike rack has been disconnected.