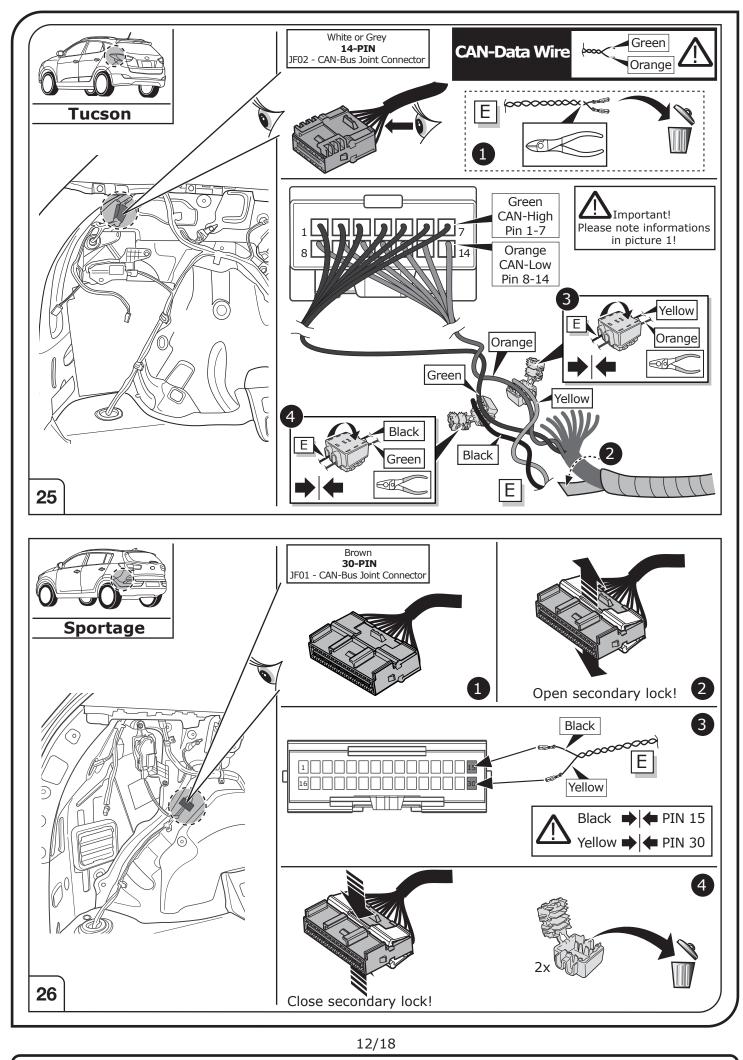

## SYMBOL EXPLANATION

| -៉ុុ-                   | Left (58-L) respectively<br>Right (58-R) tail light             |
|-------------------------|-----------------------------------------------------------------|
| 54 (STOP)               | Stop light (54) /<br>high mounted, third stop light (54)        |
|                         | Turn signal indicator left                                      |
| R                       | Turn signal indicator right                                     |
| O≢                      | Rear fog light(s)                                               |
| Reverse 05              | Reversing light(s)                                              |
| <sup>30+</sup>          | Permanent power supply /<br>13pin socket, chamber 9             |
| 15+                     | Charging wire for trailer battery /<br>13pin socket, chamber 10 |
|                         | Trailer / trailer recognition                                   |
| +30                     | Permanent current power supply                                  |
| <u> </u>                | Ground or Earth (31)                                            |
| $\overline{\mathbf{O}}$ | Ground connection battery terminal lug                          |
| •                       | Positive connection battery terminal lug                        |