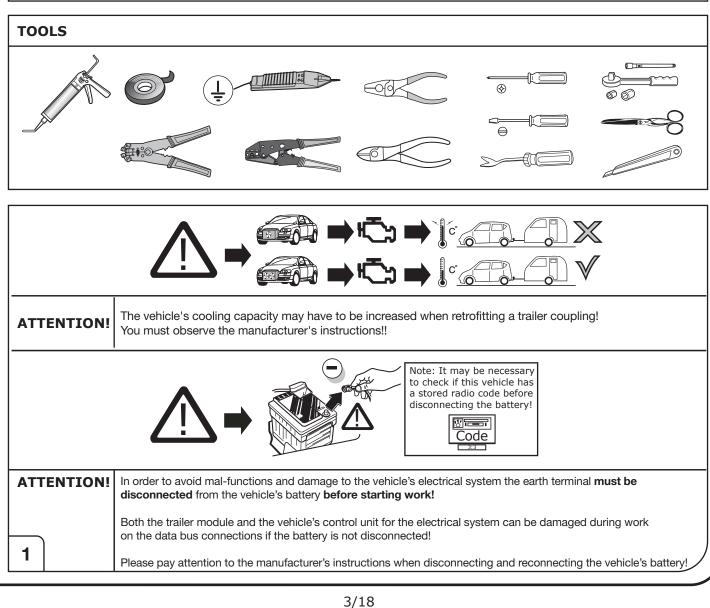

|
| Reverse 05              | Reversing light(s)                                              |
| <sup>30+</sup>          | Permanent power supply /<br>13pin socket, chamber 9             |
| 15+                     | Charging wire for trailer battery /<br>13pin socket, chamber 10 |
|                         | Trailer / trailer recognition                                   |
| +30                     | Permanent current power supply                                  |
| <u> </u>                | Ground or Earth (31)                                            |
| $\overline{\mathbf{O}}$ | Ground connection battery terminal lug                          |
| •                       | Positive connection battery terminal lug                        |





ECS UK c/o 3 Hardman Street Manchester M3 3AT

SALE: +44 (0) 1625 462281 TECHNICAL: +44 (0) 7440 202052 WEB: www.ecs-electronicsuk.co.uk Email-sales: uksales@ecs-elecrtronics.com Email-technical: ukts@ecs-electronics.com



SALE: +44 (0) 1625 462281 TECHNICAL: +44 (0) 7440 202052 WEB: www.ecs-electronicsuk.co.uk Email-sales: uksales@ecs-elecrtronics.com Email-technical: ukts@ecs-electronics.com



SALE: +44 (0) 1625 462281 TECHNICAL: +44 (0) 7440 202052 WEB: www.ecs-electronicsuk.co.uk

Email-sales: uksales@ecs-elecrtronics.com Email-technical: ukts@ecs-electronics.com



SALE: +44 (0) 1625 462281 TECHNICAL: +44 (0) 7440 202052 WEB: www.ecs-electronicsuk.co.uk Email-sales: uksales@ecs-elecrtronics.com Email-technical: ukts@ecs-electronics.com



SALE: +44 (0) 1625 462281 TECHNICAL: +44 (