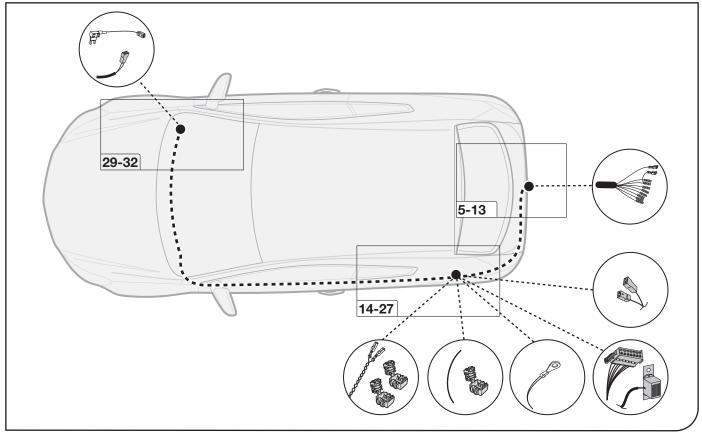

for troubleshooting to a max of 0,5 hours and call our Technical Support Team!

Please follow our instructions carefully and always test the towing electrics using a true lighting board or a specifically designed bulb tester. If an LED tester is used, ensure it is equipped with correct load resistors or malfunctions will occur!

1/18

This instruction is subject to changes and we reserve the right to make changes to design, colour etc.

All of the data and illustrations may not be an exact representation but the text contained in this instruction must be observed!

ECS UK c/o 3 Hardman Street Manchester M3 3AT

4

SALE: +44 (0) 1625 462281 TECHNICAL: +44 (0) 7440 202052 WEB: www.ecs-electronicsuk.co.uk

Email-sales: uksales@ecs-elecrtronics.com Email-technical: ukts@ecs-electronics.com





ECS UK c/o 3 Hardman Street Manchester M3 3AT

SALE: +44 (0) 1625 462281 TECHNICAL: +44 (0) 7440 202052 WEB: www.ecs-electronicsuk.co.uk Email-sales: uksales@ecs-elecrtronics.com Email-technical: ukts@ecs-electronics.com

## SYMBOL EXPLANATION

| -៉ុុ-                   | Left (58-L) respectively<br>Right (58-R) tail light             |
|-------------------------|-----------------------------------------------------------------|
| 54 (STOP)               | Stop light (54) /<br>high mounted, third stop light (54)        |
|                         | Turn signal indicator left                                      |
| R                       | Turn signal indicator right                                     |
| O≢                      | Rear fog light(s)