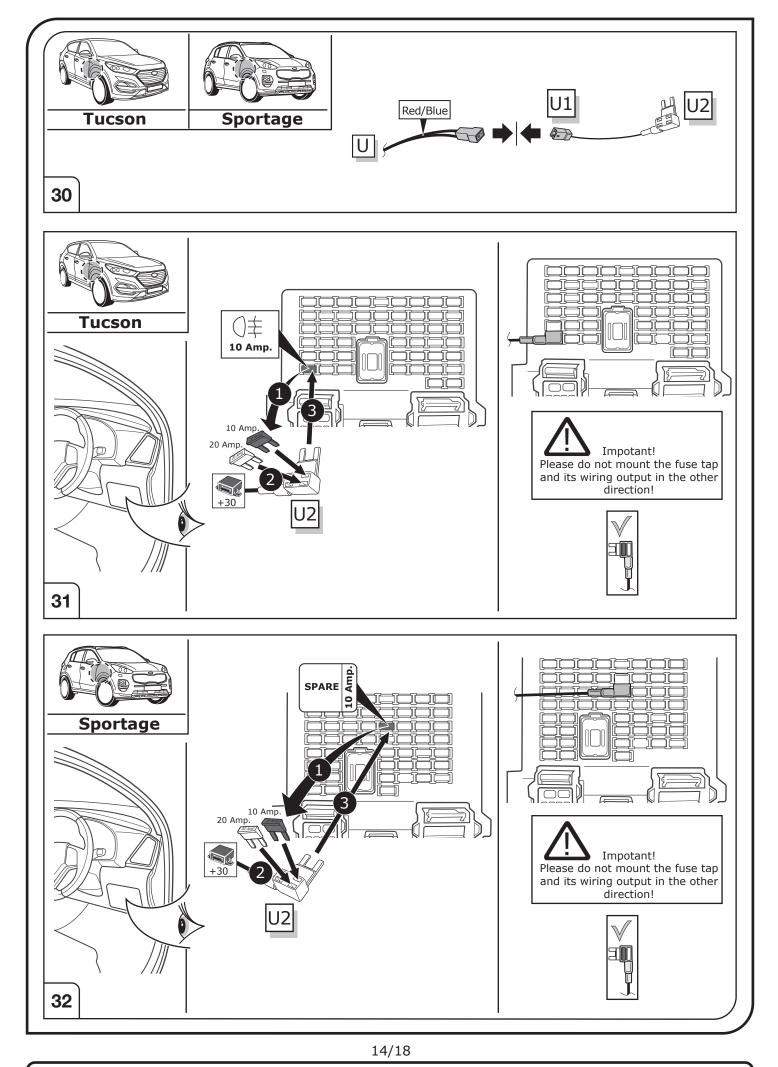

## SYMBOL EXPLANATION

| -៉ុុ-                   | Left (58-L) respectively<br>Right (58-R) tail light             |
|-------------------------|-----------------------------------------------------------------|
| 54 (STOP)               | Stop light (54) /<br>high mounted, third stop light (54)        |
|                         | Turn signal indicator left                                      |
| R                       | Turn signal indicator right                                     |
| O≢                      | Rear fog light(s)                                               |
| Reverse 05              | Reversing light(s)                                              |
| <sup>30+</sup>          | Permanent power supply /<br>13pin socket, chamber 9             |
| 15+                     | Charging wire for trailer battery /<br>13pin socket, chamber 10 |
|                         | Trailer / trailer recognition                                   |
| +30                     | Permanent current power supply                                  |
| <u> </u>                | Ground or Earth (31)                                            |
| $\overline{\mathbf{O}}$ | Ground connection battery terminal lug                          |
| •                       | Positive connection battery terminal lug                        |