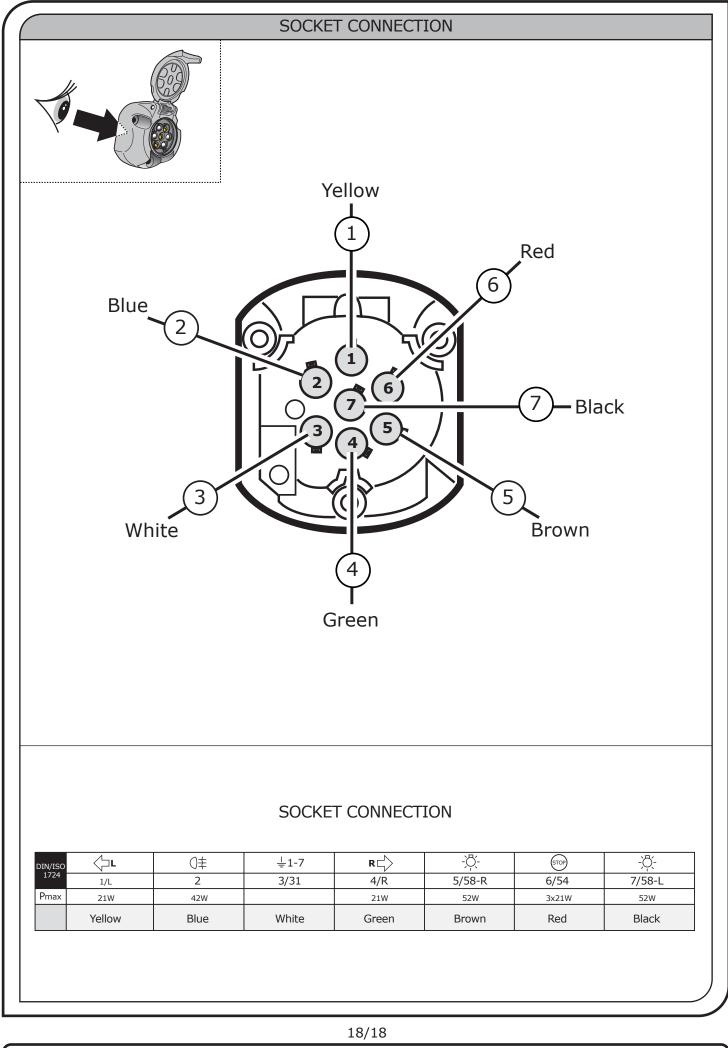

## SYMBOL EXPLANATION

| -៉ុុ-                   | Left (58-L) respectively<br>Right (58-R) tail light             |
|-------------------------|-----------------------------------------------------------------|
| 54 (STOP)               | Stop light (54) /<br>high mounted, third stop light (54)        |
|                         | Turn signal indicator left                                      |
| R                       | Turn signal indicator right                                     |
| O≢                      | Rear fog light(s)                                               |
| Reverse 05              | Reversing light(s)                                              |
| <sup>30+</sup>          | Permanent power supply /<br>13pin socket, chamber 9             |
| 15+                     | Charging wire for trailer battery /<br>13pin socket, chamber 10 |
|                         | Trailer / trailer recognition                                   |
| +30                     | Permanent current power supply                                  |
| <u> </u>                | Ground or Earth (31)                                            |
| $\overline{\mathbf{O}}$ | Ground connection battery terminal lug                          |
| •                       | Positive connection battery terminal lug                        |