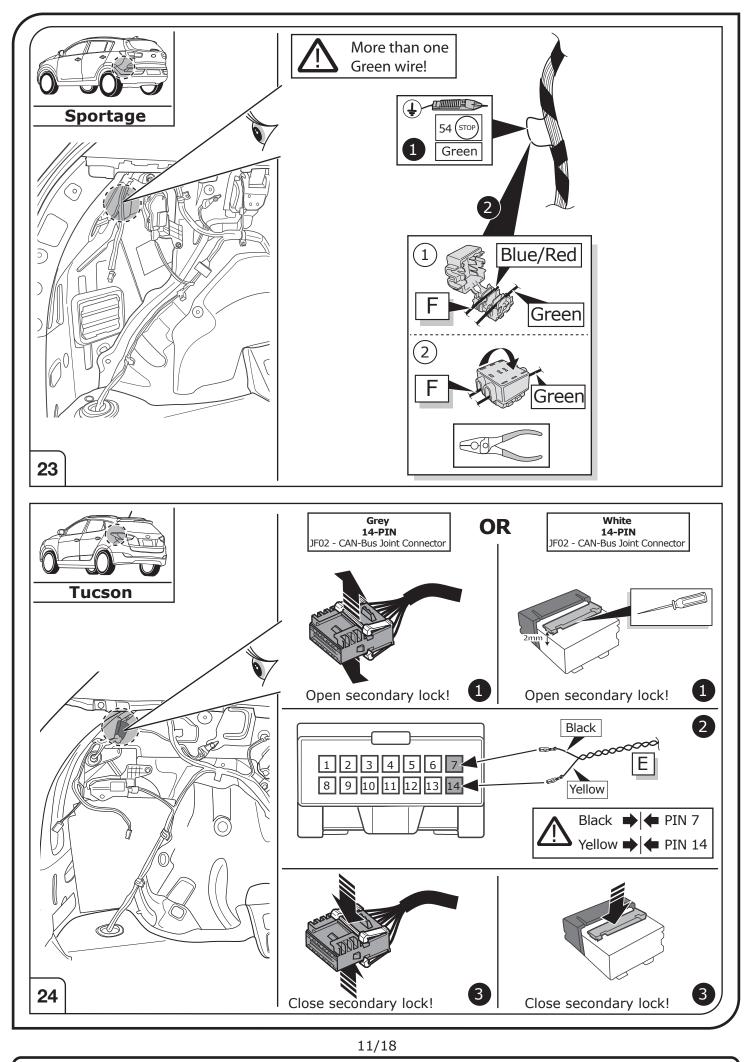

## SYMBOL EXPLANATION

| -៉ុុ-                   | Left (58-L) respectively<br>Right (58-R) tail light             |
|-------------------------|-----------------------------------------------------------------|
| 54 (STOP)               | Stop light (54) /<br>high mounted, third stop light (54)        |
|                         | Turn signal indicator left                                      |
| R                       | Turn signal indicator right                                     |
| O≢                      | Rear fog light(s)                                               |
| Reverse 05              | Reversing light(s)                                              |
| <sup>30+</sup>          | Permanent power supply /<br>13pin socket, chamber 9             |
| 15+                     | Charging wire for trailer battery /<br>13pin socket, chamber 10 |
|                         | Trailer / trailer recognition                                   |
| +30                     | Permanent current power supply                                  |
| <u> </u>                | Ground or Earth (31)                                            |
| $\overline{\mathbf{O}}$ | Ground connection battery terminal lug                          |
| •                       | Positive connection battery terminal lug                        |