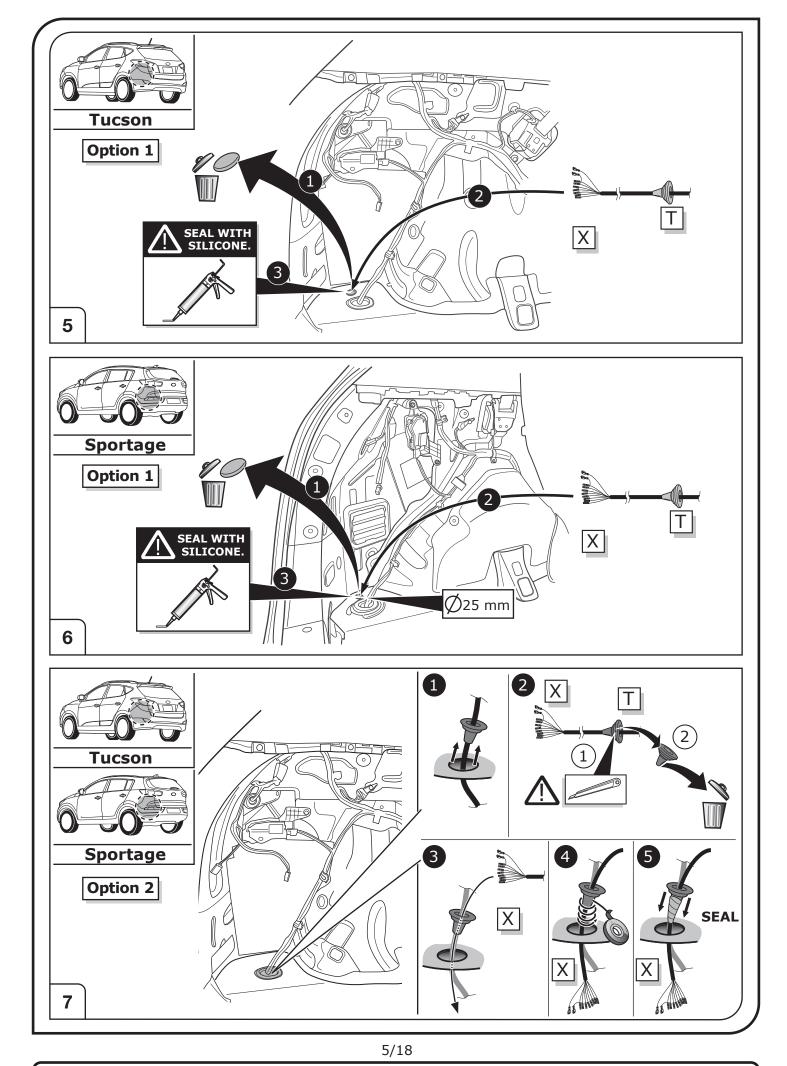

|
| +30                     | Permanent current power supply                                  |
| <u> </u>                | Ground or Earth (31)                                            |
| $\overline{\mathbf{O}}$ | Ground connection battery terminal lug                          |
| •                       | Positive connection battery terminal lug                        |





ECS UK c/o 3 Hardman Street Manchester M3 3AT

SALE: +44 (0) 1625 462281 TECHNICAL: +44 (0) 7440 202052 WEB: www.ecs-electronicsuk.co.uk Email-sales: uksales@ecs-elecrtronics.com Email-technical: ukts@ecs-electronics.com



SALE: +44 (0) 1625 462281 TECHNICAL: +44 (0) 7440 202052 WEB: www.ecs-electronicsuk.co.uk Email-sales: uksales@ecs-elecrtronics.com Email-technical: ukts@ecs-electronics.com



SALE: +44 (0) 1625 462281 TECHNICAL: +44 (0) 7440 202052 WEB: www.ecs-electronicsuk.co.uk

Email-sales: uksales@ecs-elecrtronics.com Email-technical: ukts@ecs-electronics.com



SALE: +44 (0) 1625 462281 TECHNICAL: +44 (0) 7440 202052 WEB: www.ecs-electronicsuk.co.uk Email-sales: uksales@ecs-elecrtronics.com Email-technical: ukts@ecs-electronics.com



SALE: +44 (0) 1625 462281 TECHNICAL: +44 (0) 7440 202052 WEB: www.ecs-electronicsuk.co.uk Email-sales: uksales@ecs-elecrtronics.com Email-technical: ukts@ecs-electronics.com



ECS UK c/o 3 Hardman Street Manchester M3 3AT

SALE: +44 (0) 1625 462281 TECHNICAL: +44 (0) 7440 202052 WEB: www.ecs-electronicsuk.co.uk

Email-sales: uksales@ecs-elecrtronics.com Email-technical: ukts@ecs-electronics.com



ECS UK c/o 3 Hardman Street Manchester M3