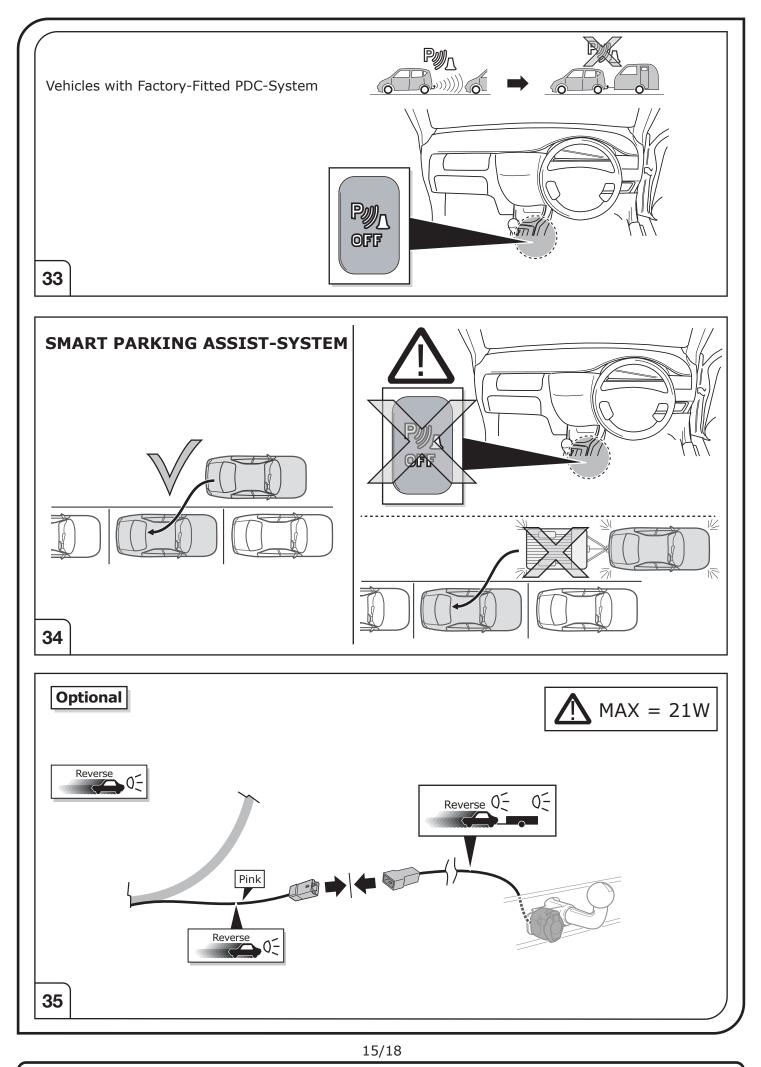

All warranty claims will be forfeited if the electric kit or components contained therein are used incorrectly or modified. If a towing socket adaptor has been used to connect to the trailer or bike rack, this must be removed from the trailer socket once the trailer or bike rack has been disconnected.

If the trailer or bike rack is not equipped with a rear fog lamp, depending on the towing vehicle type, the correct function of the towing kit cannot be guaranteed. In such cases, a rear fog lamp should be retro fitted.