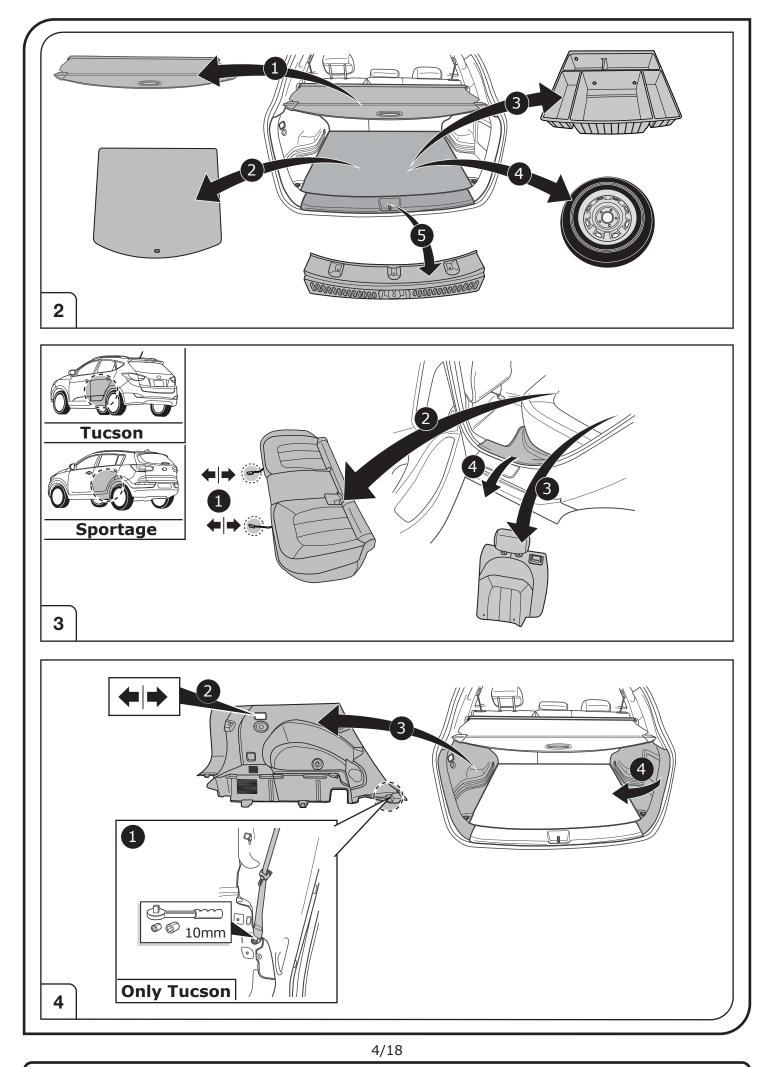

|
| 15+                     | Charging wire for trailer battery /<br>13pin socket, chamber 10 |
|                         | Trailer / trailer recognition                                   |
| +30                     | Permanent current power supply                                  |
| <u> </u>                | Ground or Earth (31)                                            |
| $\overline{\mathbf{O}}$ | Ground connection battery terminal lug                          |
| •                       | Positive connection battery terminal lug                        |





ECS UK c/o 3 Hardman Street Manchester M3 3AT

SALE: +44 (0) 1625 462281 TECHNICAL: +44 (0) 7440 202052 WEB: www.ecs-electronicsuk.co.uk Email-sales: uksales@ecs-elecrtronics.com Email-technical: ukts@ecs-electronics.com



SALE: +44 (0) 1625 462281 TECHNICAL: +44 (0) 7440 202052 WEB: www.ecs-electronicsuk.co.uk Email-sales: uksales@ecs-elecrtronics.com Email-technical: ukts@ecs-electronics.com



SALE: +44 (0) 1625 462281 TECHNICAL: +44 (0) 7440 202052 WEB: www.ecs-electronicsuk.co.uk

Email-sales: uksales@ecs-elecrtronics.com Email-technical: ukts@ecs-electronics.com



SALE: +44 (0) 1625 462281 TECHNICAL: +44 (0) 7440 202052 WEB: www.ecs-electronicsuk.co.uk Email-sales: uksales@ecs-elecrtronics.com Email-technical: ukts@ecs-electronics.com



SALE: +44 (0) 1625 462281 TECHNICAL: +44 (0) 7440 202052 WEB: www.ecs-electronicsuk.co.uk Email-sales: uksales@ecs-elecrtronics.com Email-technical: ukts@ecs-electronics.com



ECS UK c/o 3 Hardman Street Manchester M3 3AT

SALE: +44 (0) 1625 462281 TECHNICAL: +44 (