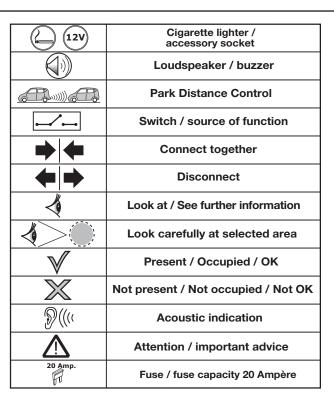

## SYMBOL EXPLANATION

| -៉ុុ-                   | Left (58-L) respectively<br>Right (58-R) tail light             |
|-------------------------|-----------------------------------------------------------------|
| 54 (STOP)               | Stop light (54) /<br>high mounted, third stop light (54)        |
|                         | Turn signal indicator left                                      |
| R                       | Turn signal indicator right                                     |
| O≢                      | Rear fog light(s)                                               |
| Reverse 05              | Reversing light(s)                                              |
| <sup>30+</sup>          | Permanent power supply /<br>13pin socket, chamber 9             |
| 15+                     | Charging wire for trailer battery /<br>13pin socket, chamber 10 |
|                         | Trailer / trailer recognition                                   |
| +30                     | Permanent current power supply                                  |
| <u> </u>                | Ground or Earth (31)                                            |
| $\overline{\mathbf{O}}$ | Ground connection battery terminal lug                          |
| •                       | Positive connection battery terminal lug                        |