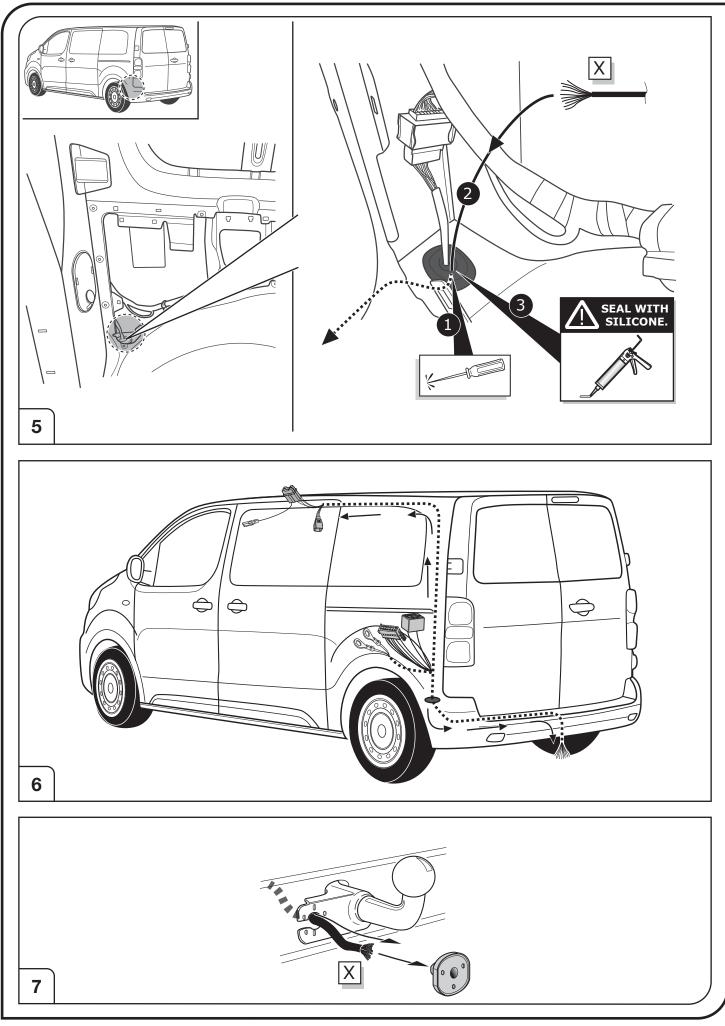

## SYMBOL EXPLANATION

| - <u>Ö</u> - | Left (58-L) respectively<br>Right (58-R) tail light             |
|--------------|-----------------------------------------------------------------|
| 54 (STOP)    | Stop light (54) /<br>high mounted, third stop light (54)        |
|              | Turn signal indicator left                                      |
| R            | Turn signal indicator right                                     |
| ()≢          | Rear fog light(s)                                               |
| Reverse 05   | Reversing light(s)                                              |
| 30+          | Permanent power supply /<br>13pin socket, chamber 9             |
| 15+          | Charging wire for trailer battery /<br>13pin socket, chamber 10 |
|              | Trailer / trailer recognition                                   |
| B+/30        | Permanent current power supply                                  |
|              | Ground or Earth (31)                                            |
|              | Ground connection battery terminal lug                          |
| •            | Positive connection battery terminal lug                        |
|              |                                                                 |

|              | Cigarette lighter /<br>accessory socket |
|--------------|-----------------------------------------|
|              | Loudspeaker / buzzer                    |
|              | Park Distance Control                   |
|              | Switch / source of function             |
| •            | Connect together                        |
| <b>•</b>     | Disconnect                              |
| ×            | Look at / See further information       |
|              | Look carefully at selected area         |
| $\checkmark$ | Present / Occupied / OK                 |
| $\mathbb{X}$ | Not present / Not occupied / Not OK     |
| D ((((       | Acoustic indication                     |
|              | Attention / important advice            |
| 20 Amp.      | Fuse / fuse capacity 20 Ampère          |