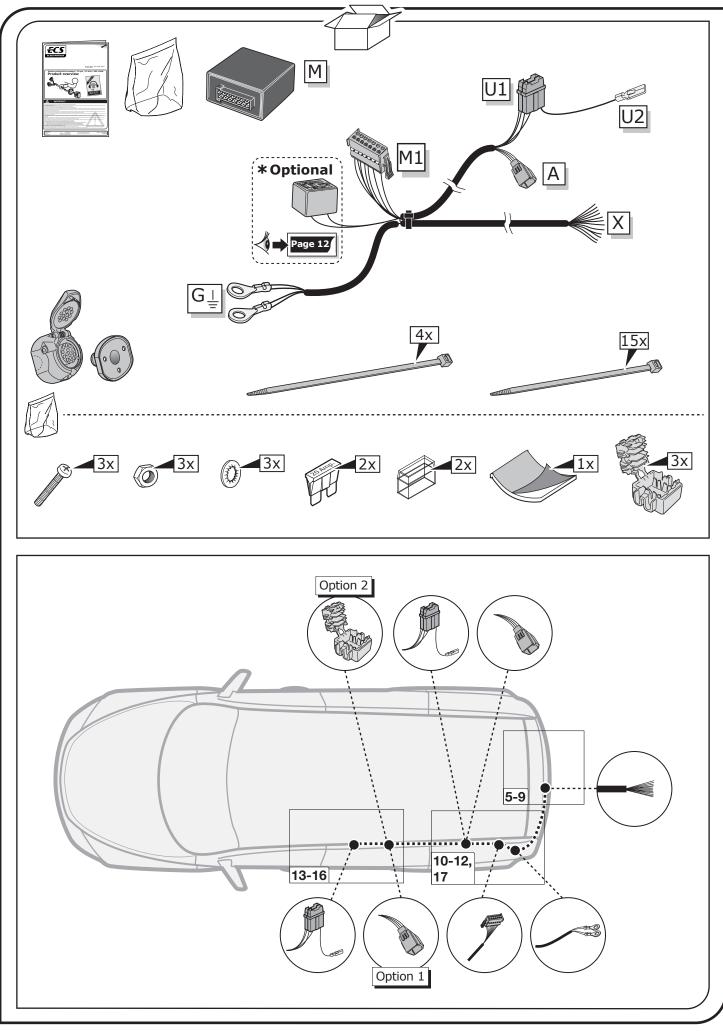

Manchester M3 3AT

SALE: +44 (0) 1625 462281 TECHNICAL: +44 (0) 7440 202052 WEB: www.ecs-electronicsuk.co.uk

Email-sales: uksales@ecs-elecrtronics.com Email-technical: ukts@ecs-electronics.com

PE-068-13MU



SALE: +44 (0) 1625 462281 TECHNICAL: +44 (0) 7440 202052 WEB: www.ecs-electronicsuk.co.uk

Email-sales: uksales@ecs-elecrtronics.com Email-technical: ukts@ecs-electronics.com

## SYMBOL EXPLANATION

| - <u>Ö</u> - | Left (58-L) respectively<br>Right (58-R) tail light             |
|--------------|-----------------------------------------------------------------|
| 54 (STOP)    | Stop light (54) /<br>high mounted, third stop light (54)        |
|              | Turn signal indicator left                                      |
| R            | Turn signal indicator right                                     |
| ()≢          | Rear fog light(s)                                               |
| Reverse 05   | Reversing light(s)                                              |
| 30+          | P