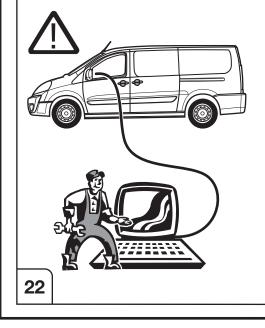

## **CITROEN / PEUGEOT / VAUXHALL**

The activation of the trailer functions must be carried out using the **CODING DIAGBOX**.

## ΤΟΥΟΤΑ

The activation of the trailer functions must be carried out using the **TECH-DOC.** 

- choose vehicle
- delivery

12/15

- optional equipment
- trailer control unit (BSR)
- installation of equipment