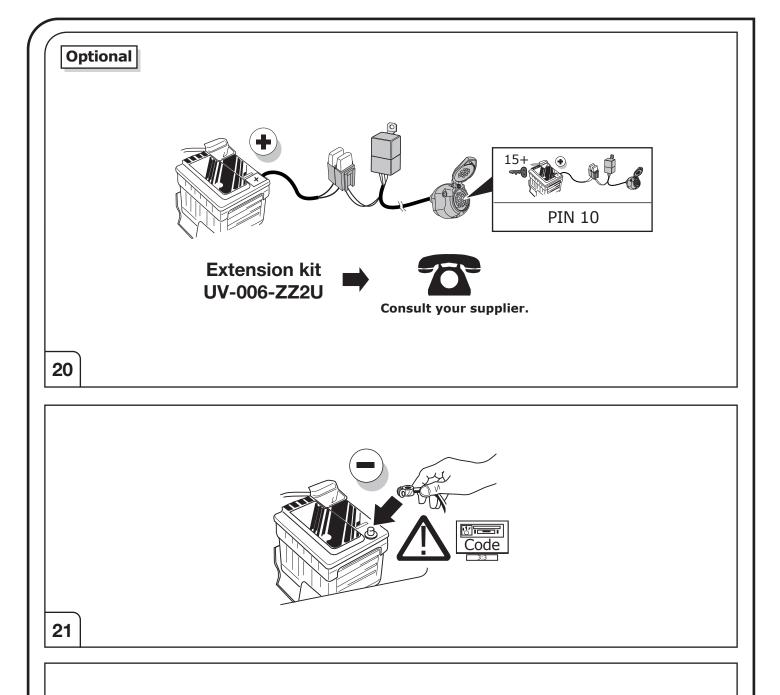

## **CITROEN / PEUGEOT / VAUXHALL**

The activation of the trailer functions must be carried out using the **CODING DIAGBOX**.

## ΤΟΥΟΤΑ

The activation of the trailer functions must be carried out using the **TECH-DOC.** 

- choose vehicle
- delivery

12/15

- optional equipment
- trailer control unit (BSR)
- installation of equipment