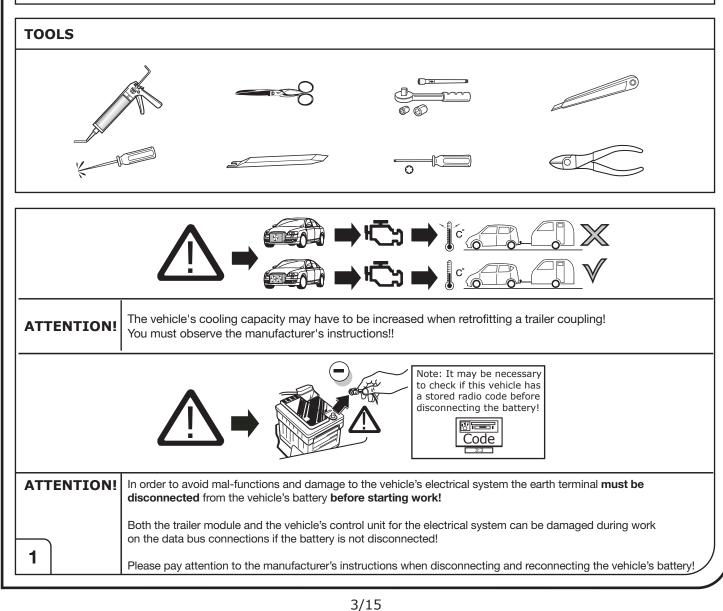

lighter /<br>accessory socket |
|--------------|-----------------------------------------|
|              | Loudspeaker / buzzer                    |
|              | Park Distance Control                   |
|              | Switch / source of function             |
| •            | Connect together                        |
| <b>•</b>     | Disconnect                              |
| ×            | Look at / See further information       |
|              | Look carefully at selected area         |
| $\checkmark$ | Present / Occupied / OK                 |
| $\mathbb{X}$ | Not present / Not occupied / Not OK     |
| D ((((       | Acoustic indication                     |
|              | Attention / important advice            |
| 20 Amp.      | Fuse / fuse capacity 20 Ampère          |



| ECS UK<br>c/o 3 Hardman Street | t |
|--------------------------------|---|
| Manchester<br>M3 3AT           |   |

SALE: +44 (0) 1625 462281 TECHNICAL: +44 (0) 7440 202052 WEB: www.ecs-electronicsuk.co.uk Email-sales: uksales@ecs-elecrtronics.com Email-technical: ukts@ecs-electronics.com



SALE: +44 (0) 1625 462281 TECHNICAL: +44 (0) 7440 202052 WEB: www.ecs-electronicsuk.co.uk

Email-sales: uksales@ecs-elecrtronics.com Email-technical: ukts@ecs-electronics.com





SALE: +44 (0) 1625 462281 TECHNICAL: +44 (0) 7440 202052 WEB: www.ecs-electronicsuk.co.uk Email-sales: uksales@ecs-elecrtronics.com Email-technical: ukts@ecs-electronics.com



SALE: +44 (0) 1625 462281 TECHNICAL: +44 (0) 7440 202052 WEB: www.ecs-electronicsuk.co.uk Email-sales: uksales@ecs-elecrtronics.com Email-technica