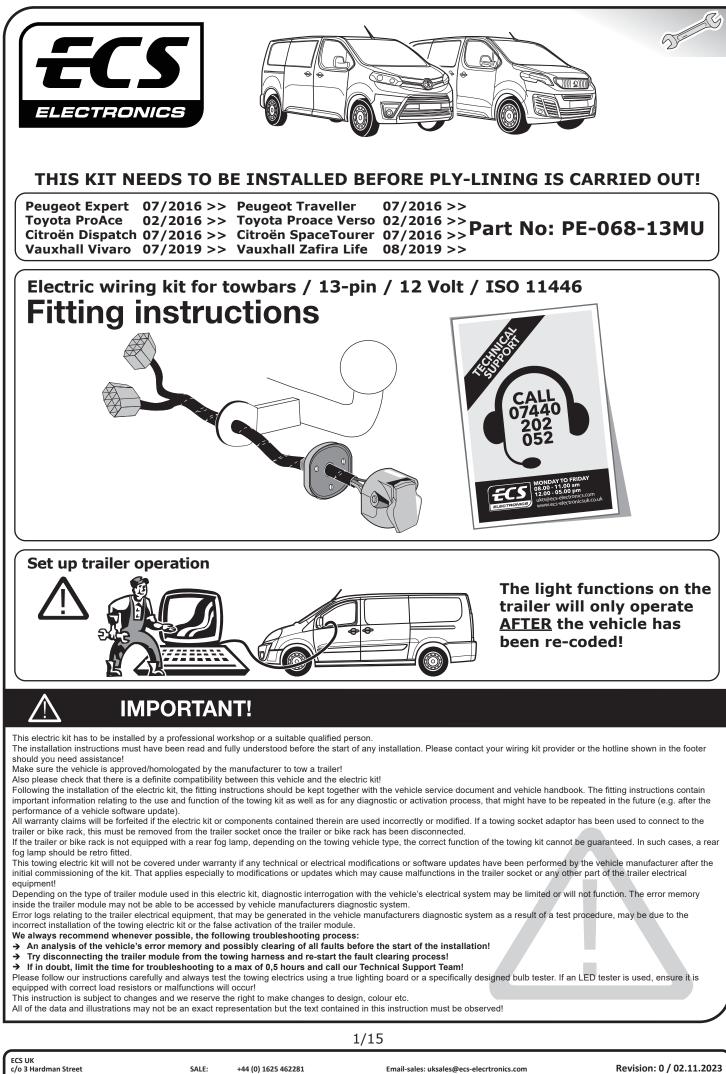

Manchester M3 3AT

SALE: +44 (0) 1625 462281 TECHNICAL: +44 (0) 7440 202052 WEB: www.ecs-electronicsuk.co.uk

Email-sales: uksales@ecs-elecrtronics.com Email-technical: ukts@ecs-electronics.com

PE-068-13MU



SALE: +44 (0) 1625 462281 TECHNICAL: +44 (0) 7440 202052 WEB: www.ecs-electronicsuk.co.uk

Email-sales: uksales@ecs-elecrtronics.com Email-technical: ukts@ecs-electronics.com

## SYMBOL EXPLANATION

| - <u>Ö</u> - | Left (58-L) respectively<br>Right (58-R) tail light             |
|--------------|-----------------------------------------------------------------|
| 54 (STOP)    | Stop light (54) /<br>high mounted, third stop light (54)        |
|              | Turn signal indicator left                                      |
| R            | Turn signal indicator right