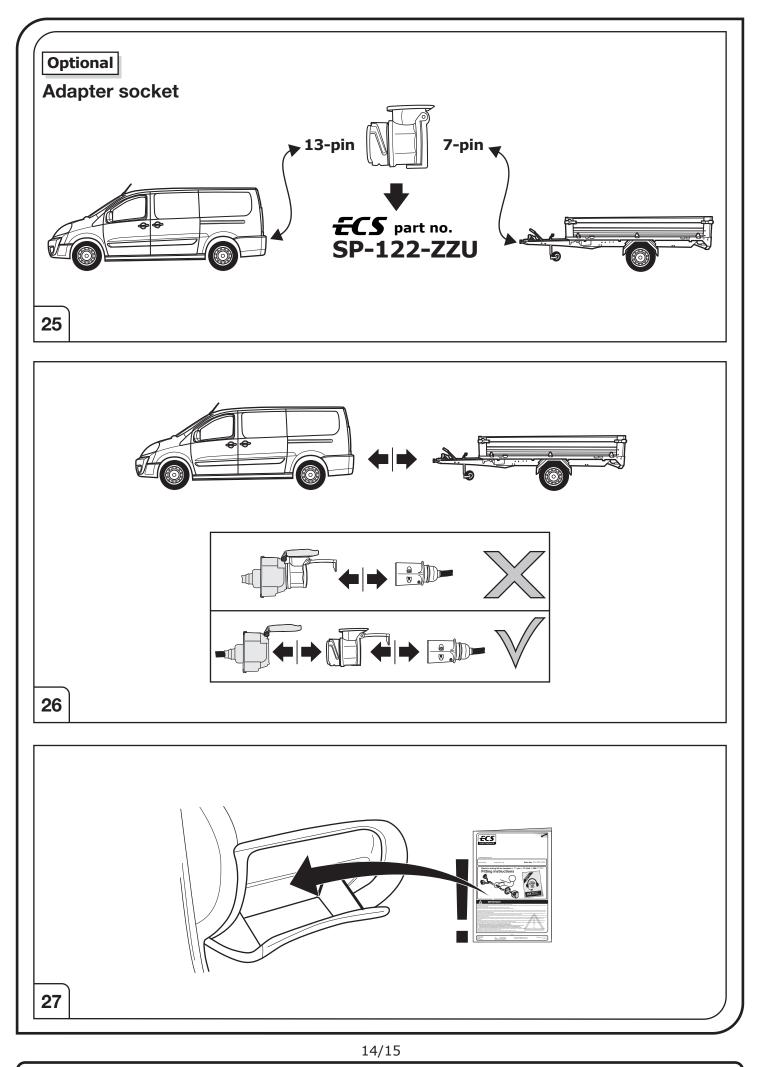

tronics.com Email-technical: ukts@ecs-electronics.com







## **CITROEN / PEUGEOT / VAUXHALL**

The activation of the trailer functions must be carried out using the **CODING DIAGBOX**.

## ΤΟΥΟΤΑ

The activation of the trailer functions must be carried out using the **TECH-DOC.** 

- choose vehicle
- delivery

12/15

- optional equipment
- trailer control unit (BSR)
- installation of equipment

ECS UK c/o 3 Hardman Street Manchester M3 3AT

SALE: +44 (0) 1625 462281 TECHNICAL: +44 (0) 7440 202052 WEB: www.ecs-electronicsuk.co.uk Email-sales: uksales@ecs-elecrtronics.com Email-technical: ukts@ecs-electronics.com



SALE: +44 (0) 1625 462281 TECHNICAL: +44 (0) 7440 202052 WEB: www.ecs-electronicsuk.co.uk Email-sales: uksales@ecs-elecrtronics.com Email-technical: ukts@ecs-electronics.com



SALE: +44 (0) 1625 462281 TECHNICAL: +44 (0) 7440 202052 WEB: www.ecs-electronicsuk.co.uk Email-sales: uksales@ecs-elecrtronics.com Email-technical: ukts@ecs-electronics.com



SALE: +44 (0) 1625 462281 TECHNICAL: +44 (0) 7440 202052 WEB: www.ecs-electronicsuk.co.uk Email-sales: uksales@ecs-elecrtronics.com Email-technical: ukts@ecs-electronics.com