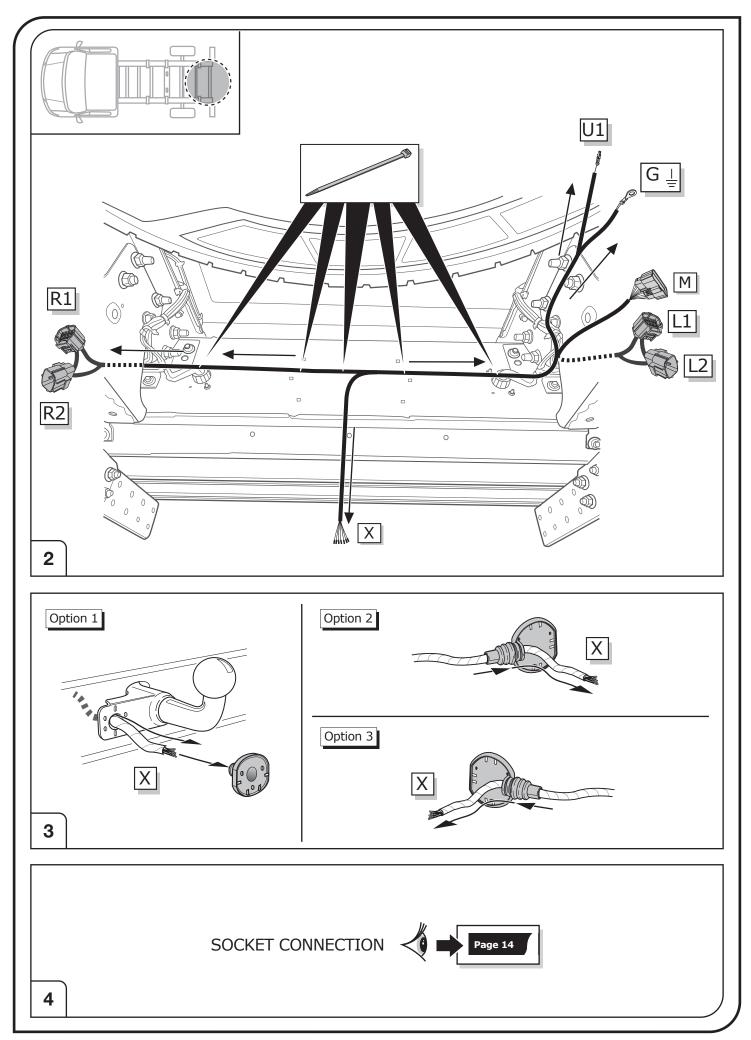

#### **SYMBOL EXPLANATION**

| Left (58-L) respectively<br>Right (58-R) tail light          |  |  |  |  |
|--------------------------------------------------------------|--|--|--|--|
| Stop light (54) /<br>high mounted, third stop light (54)     |  |  |  |  |
| Turn signal indicator left                                   |  |  |  |  |
| Turn signal indicator right                                  |  |  |  |  |
| Rear fog light(s)                                            |  |  |  |  |
| Reversing light(s)                                           |  |  |  |  |
| Permanent power supply /<br>13pin socket, chamber 9          |  |  |  |  |
| Charging wire for trailer battery / 13pin socket, chamber 10 |  |  |  |  |
| Trailer / trailer recognition                                |  |  |  |  |
| Permanent current power supply                               |  |  |  |  |
| Ground or Earth (31)                                         |  |  |  |  |
| Ground connection battery terminal lug                       |  |  |  |  |
| Positive connection battery terminal lug                     |  |  |  |  |
|                                                              |  |  |  |  |

| (12V)        | Cigarette lighter / accessory socket |  |  |  |  |
|--------------|--------------------------------------|--|--|--|--|
|              | Loudspeaker / buzzer                 |  |  |  |  |
|              | Park Distance Control                |  |  |  |  |
| -/-          | Switch / source of function          |  |  |  |  |
| <b>→</b>     | Connect together                     |  |  |  |  |
| <b>+</b>     | Disconnect                           |  |  |  |  |
| 4            | Look at / See further information    |  |  |  |  |
|              | Look carefully at selected area      |  |  |  |  |
| $\bigvee$    | Present / Occupied / OK              |  |  |  |  |
| $\mathbb{X}$ | Not present / Not occupied / Not OK  |  |  |  |  |
| D ((((       | Acoustic indication                  |  |  |  |  |
| $\triangle$  | Attention / important advice         |  |  |  |  |
| 20 Amp.      | Fuse / fuse capacity 20 Ampère       |  |  |  |  |