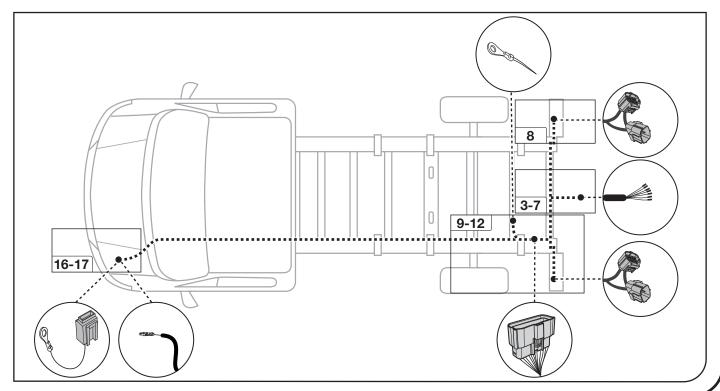

# SOCKET CONNECTION

## **SOCKET CONNECTION**

| DIN/ISO | Çι     | ()≢  | <u>-</u> 1-7 | R➪    | -\̈́-  | STOP  | -\tilde{\tilde{\tilde{\tilde{\tilde{\tilde{\tilde{\tilde{\tilde{\tilde{\tilde{\tilde{\tilde{\tilde{\tilde{\tilde{\tilde{\tilde{\tilde{\tilde{\tilde{\tilde{\tilde{\tilde{\tilde{\tilde{\tilde{\tilde{\tilde{\tilde{\tilde{\tilde{\tilde{\tilde{\tilde{\tilde{\tilde{\tilde{\tilde{\tilde{\tilde{\tilde{\tilde{\tilde{\tilde{\tilde{\tilde{\tilde{\tilde{\tilde{\tilde{\tilde{\tilde{\tilde{\tilde{\tilde{\tilde{\tilde{\tilde{\tilde{\tilde{\tilde{\tilde{\tilde{\tilde{\tilde{\tilde{\tilde{\tilde{\tilde{\tilde{\tilde{\tilde{\tilde{\tilde{\tilde{\tilde{\tilde{\tilde{\tilde{\tilde{\tilde{\tilde{\tilde{\tilde{\tilde{\tilde{\tilde{\tilde{\tilde{\tilde{\tilde{\tilde{\tilde{\tilde{\tilde{\tilde{\tilde{\tilde{\tilde{\tilde{\tilde{\tilde{\tilde{\tilde{\tilde{\tilde{\tilde{\tilde{\tilde{\tilde{\tilde{\tilde{\tilde{\tilde{\tilde{\tilde{\tilde{\tilde{\tilde{\tilde{\tilde{\tilde{\tilde{\tilde{\tilde{\tilde{\tilde{\tilde{\tilde{\tilde{\tilde{\tilde{\tilde{\tilde{\tilde{\tilde{\tilde{\tilde{\tilde{\tilde{\tilde{\tilde{\tilde{\tilde{\tilde{\tilde{\tilde{\tilde{\tilde{\tilde{\tilde{\tilde{\tilde{\tilde{\tilde{\tilde{\tilde{\tilde{\tilde{\tilde{\tilde{\tilde{\tilde{\tilde{\tilde{\tilde{\tilde{\tilde{\tilde{\tilde{\tilde{\tilde{\tilde{\tilde{\tilde{\tilde{\tilde{\tilde{\tilde{\tilde{\tilde{\tilde{\tilde{\tilde{\tilde{\tilde{\tilde{\tilde{\tilde{\tilde{\tilde{\tilde{\tilde{\tilde{\tilde{\tilde{\tilde{\tilde{\tilde{\tilde{\tilde{\tilde{\tilde{\tilde{\tilde{\tilde{\tilde{\tilde{\tilde{\tilde{\tilde{\tilde{\tilde{\tilde{\tilde{\tilde{\tilde{\tilde{\tilde{\tilde{\tilde{\tilde{\tilde{\tilde{\tilde{\tilde{\tilde{\tilde{\tilde{\tilde{\tilde{\tilde{\tilde{\tilde{\tilde{\tilde{\tilde{\tilde{\tilde{\tilde{\tilde{\tilde{\tilde{\tilde{\tilde{\tilde{\tilde{\tilde{\tilde{\tilde{\tilde{\tilde{\tilde{\tilde{\tilde{\tilde{\tilde{\tilde{\tilde{\tilde{\tilde{\tilde{\tilde{\tilde{\tilde{\tilde{\tilde{\tilde{\tilde{\tilde{\tilde{\tilde{\tilde{\tilde{\tilde{\tilde{\tilde{\tilde{\tilde{\tilde{\tilde{\tilde{\tilde{\tilde{\tilde{\tilde{\tilde{\tilde{\tilde{\tilde{\ti |
|---------|--------|------|--------------|-------|--------|-------|---------------------------------------------------------------------------------------------------------------------------------------------------------------------------------------------------------------------------------------------------------------------------------------------------------------------------------------------------------------------------------------------------------------------------------------------------------------------------------------------------------------------------------------------------------------------------------------------------------------------------------------------------------------------------------------------------------------------------------------------------------------------------------------------------------------------------------------------------------------------------------------------------------------------------------------------------------------------------------------------------------------------------------------------------------------------------------------------------------------------------------------------------------------------------------------------------------------------------------------------------------------------------------------------------------------------------------------------------------------------------------------------------------------------------------------------------------------------------------------------------------------------------------------------------------------------------------------------------------------------------------------------------------------------------------------------------------------------------------------------------------------------------------------------------------------------------------------------------------------------------------------------------------------------------------------------------------------------------------------------------------------------------------------------------------------------------------------------------------------------------|
| 1724    | 1/L    | 2    | 3/31         | 4/R   | 5/58-R | 6/54  | 7/58-L                                                                                                                                                                                                                                                                                                                                                                                                                                                                                                                                                                                                                                                                                                                                                                                                                                                                                                                                                                                                                                                                                                                                                                                                                                                                                                                                                                                                                                                                                                                                                                                                                                                                                                                                                                                                                                                                                                                                                                                                                                                                                                                    |
| Pmax    | 21W    | 21W  |              | 21W   | 42W    | 3x21W | 42W                                                                                                                                                                                                                                                                                                                                                                                                                                                                                                                                                                                                                                                                                                                                                                                                                                                                                                                                                                                                                                                                                                                                                                                                                                                                                                                                                                                                                                                                                                                                                                                                                                                                                                                                                                                                                                                                                                                                                                                                                                                                                                                       |
|         | Yellow | Blue | White        | Green | Brown  | Red   | Black                                                                                                                                                                                                                                                                                                                                                                                                                                                                                                                                                                                                                                                                                                                                                                                                                                                                                                                                                                                                                                                                                                                                                                                                                                                                                                                                                                                                                                                                                                                                                                                                                                                                                                                                                                                                                                                                                                                                                                                                                                                                                                                     |