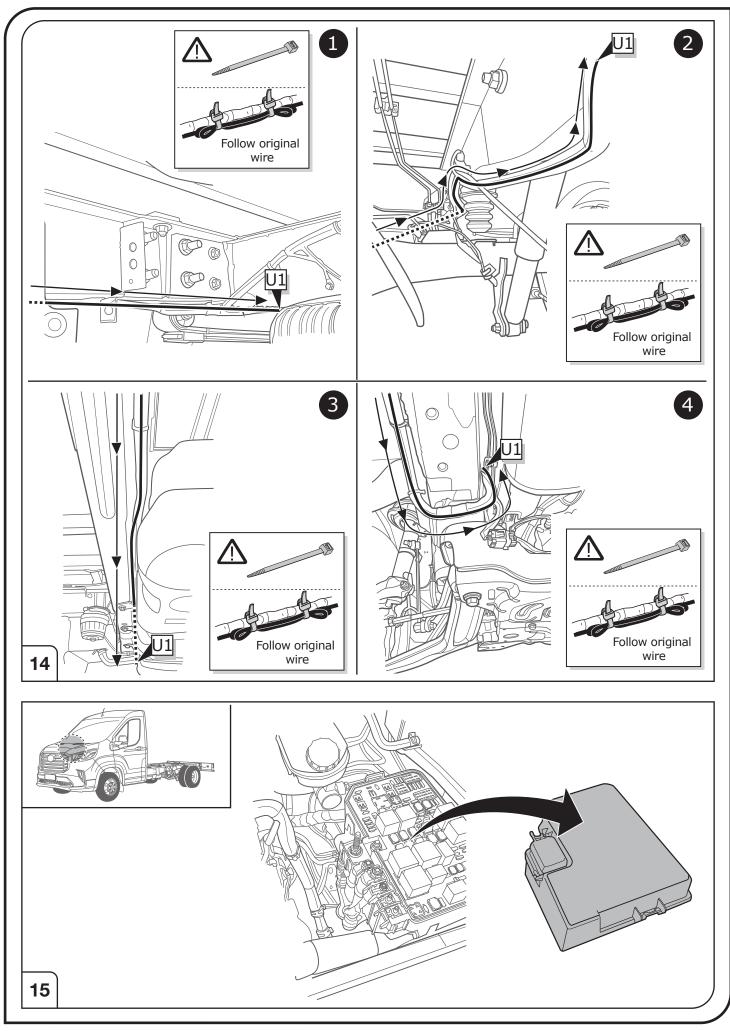

ortant advice         |  |  |  |  |
| 20 Amp.      | Fuse / fuse capacity 20 Ampère       |  |  |  |  |

#### **TOOLS**





### **ATTENTION!**

The vehicle's cooling capacity may have to be increased when retrofitting a trailer coupling! You must observe the manufacturer's instructions!!



# **ATTENTION!**

In order to avoid mal-functions and damage to the vehicle's electrical system the earth terminal **must be disconnected** from the vehicle's battery **before starting work!** 

Both the trailer module and the vehicle's control unit for the electrical system can be damaged during work on the data bus connections if the battery is not disconnected!

|

Please pay attention to the manufacturer's instructions when disconnecting and reconnecting the vehicle's battery!









6/14























13/14

# SOCKET CONNECTION





## **SOCKET CONNECTION**

| DIN/ISO | Çι     | ()≢  | <u>-</u> 1-7 | R➪    | -\̈́-  | STOP  | -\tilde{\tilde{\tilde{\tilde{\tilde{\tilde{\tilde{\tilde{\tilde{\tilde{\tilde{\tilde{\tilde{\tilde{\tilde{\tilde{\tilde{\tilde{\tilde{\tilde{\tilde{\tilde{\tilde{\tilde{\tilde{\tilde{\tilde{\tilde{\tilde{\tilde{\tilde{\tilde{\tilde{\tilde{\tilde{\tilde{\tilde{\tilde{\tilde{\tilde{\tilde{\tilde{\tilde{\tilde{\tilde{\tilde{\tilde{\tilde{\tilde{\tilde{\tilde{\tilde{\tilde{\tilde{\tilde{\tilde{\tilde{\tilde{\tilde{\tilde{\tilde{\tilde{\tilde{\tilde{\tilde{\tilde{\tilde{\tilde{\tilde{\tilde{\tilde{\tilde{\tilde{\tilde{\tilde{\tilde{\tilde{\tilde{\tilde{\tilde{\tilde{\tilde{\tilde{\tilde{\tilde{\tilde{\tilde{\tilde{\tilde{\tilde{\tilde{\tilde{\tilde{\tilde