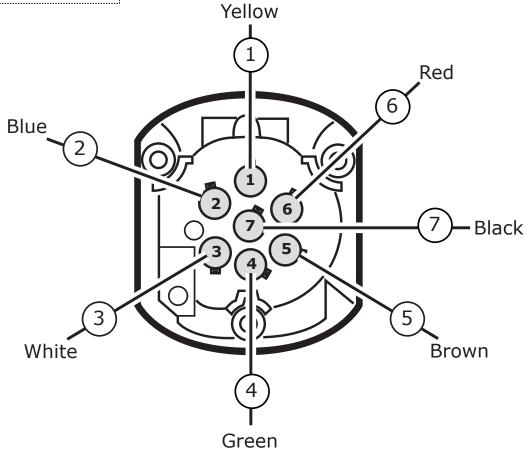

# SOCKET CONNECTION

## **SOCKET CONNECTION**

| DIN/ISO | Çι     | ()≢  | <u>-</u> 1-7 | R➪    | -\̈́-  | STOP  | -\tilde{\tilde{\tilde{\tilde{\tilde{\tilde{\tilde{\tilde{\tilde{\tilde{\tilde{\tilde{\tilde{\tilde{\tilde{\tilde{\tilde{\tilde{\tilde{\tilde{\tilde{\tilde{\tilde{\tilde{\tilde{\tilde{\tilde{\tilde{\tilde{\tilde{\tilde{\tilde{\tilde{\tilde{\tilde{\tilde{\tilde{\tilde{\tilde{\tilde{\tilde{\tilde{\tilde{\tilde{\tilde{\tilde{\tilde{\tilde{\tilde{\tilde{\tilde{\tilde{\tilde{\tilde{\tilde{\tilde{\tilde{\tilde{\tilde{\tilde{\tilde{\tilde{\tilde{\tilde{\tilde{\tilde{\tilde{\tilde{\tilde{\tilde{\tilde{\tilde{\tilde{\tilde{\tilde{\tilde{\tilde{\tilde{\tilde{\tilde{\tilde{\tilde{\tilde{\tilde{\tilde{\tilde{\tilde{\tilde{\tilde{\tilde{\tilde{\tilde{\tilde{\tilde{\tilde{\tilde{\tilde{\tilde{\tilde{\tilde{\tilde{\tilde{\tilde{\tilde{\tilde{\tilde{\tilde{\tilde{\tilde{\tilde{\tilde{\tilde{\tilde{\tilde{\tilde{\tilde{\tilde{\tilde{\tilde{\tilde{\tilde{\tilde{\tilde{\tilde{\tilde{\tilde{\tilde{\tilde{\tilde{\tilde{\tilde{\tilde{\tilde{\tilde{\tilde{\tilde{\tilde{\tilde{\tilde{\tilde{\tilde{\tilde{\tilde{\tilde{\tilde{\tilde{\tilde{\tilde{\tilde{\tilde{\tilde{\tilde{\tilde{\tilde{\tilde{\tilde{\tilde{\tilde{\tilde{\tilde{\tilde{\tilde{\tilde{\tilde{\tilde{\tilde{\tilde{\tilde{\tilde{\tilde{\tilde{\tilde{\tilde{\tilde{\tilde{\tilde{\tilde{\tilde{\tilde{\tilde{\tilde{\tilde{\tilde{\tilde{\tilde{\tilde{\tilde{\tilde{\tilde{\tilde{\tilde{\tilde{\tilde{\tilde{\tilde{\tilde{\tilde{\tilde{\tilde{\tilde{\tilde{\tilde{\tilde{\tilde{\tilde{\tilde{\tilde{\tilde{\tilde{\tilde{\tilde{\tilde{\tilde{\tilde{\tilde{\tilde{\tilde{\tilde{\tilde{\tilde{\tilde{\tilde{\tilde{\tilde{\tilde{\tilde{\tilde{\tilde{\tilde{\tilde{\tilde{\tilde{\tilde{\tilde{\tilde{\tilde{\tilde{\tilde{\tilde{\tilde{\tilde{\tilde{\tilde{\tilde{\tilde{\tilde{\tilde{\tilde{\tilde{\tilde{\tilde{\tilde{\tilde{\tilde{\tilde{\tilde{\tilde{\tilde{\tilde{\tilde{\tilde{\tilde{\tilde{\tilde{\tilde{\tilde{\tilde{\tilde{\tilde{\tilde{\tilde{\tilde{\tilde{\tilde{\tilde{\tilde{\tilde{\tilde{\tilde{\tilde{\tilde{\tilde{\tilde{\tilde{\tilde{\tilde{\tilde{\tilde{\tilde{\tilde{\tilde{\ti |
|---------|--------|------|--------------|-------|--------|-------|---------------------------------------------------------------------------------------------------------------------------------------------------------------------------------------------------------------------------------------------------------------------------------------------------------------------------------------------------------------------------------------------------------------------------------------------------------------------------------------------------------------------------------------------------------------------------------------------------------------------------------------------------------------------------------------------------------------------------------------------------------------------------------------------------------------------------------------------------------------------------------------------------------------------------------------------------------------------------------------------------------------------------------------------------------------------------------------------------------------------------------------------------------------------------------------------------------------------------------------------------------------------------------------------------------------------------------------------------------------------------------------------------------------------------------------------------------------------------------------------------------------------------------------------------------------------------------------------------------------------------------------------------------------------------------------------------------------------------------------------------------------------------------------------------------------------------------------------------------------------------------------------------------------------------------------------------------------------------------------------------------------------------------------------------------------------------------------------------------------------------|
| 1724    | 1/L    | 2    | 3/31         | 4/R   | 5/58-R | 6/54  | 7/58-L                                                                                                                                                                                                                                                                                                                                                                                                                                                                                                                                                                                                                                                                                                                                                                                                                                                                                                                                                                                                                                                                                                                                                                                                                                                                                                                                                                                                                                                                                                                                                                                                                                                                                                                                                                                                                                                                                                                                                                                                                                                                                                                    |
| Pmax    | 21W    | 21W  |              | 21W   | 42W    | 3x21W | 42W                                                                                                                                                                                                                                                                                                                                                                                                                                                                                                                                                                                                                                                                                                                                                                                                                                                                                                                                                                                                                                                                                                                                                                                                                                                                                                                                                                                                                                                                                                                                                                                                                                                                                                                                                                                                                                                                                                                                                                                                                                                                                                                       |
|         | Yellow | Blue | White        | Green | Brown  | Red   | Black                                                                                                                                                                                                                                                                                                                                                                                                                                                                                                                                                                                                                                                                                                                                                                                                                                                                                                                                                                                                                                                                                                                                                                                                                                                                                                                                                                                                                                                                                                                                                                                                                                                                                                                                                                                                                                                                                                                                                                                                                                                                                                                     |