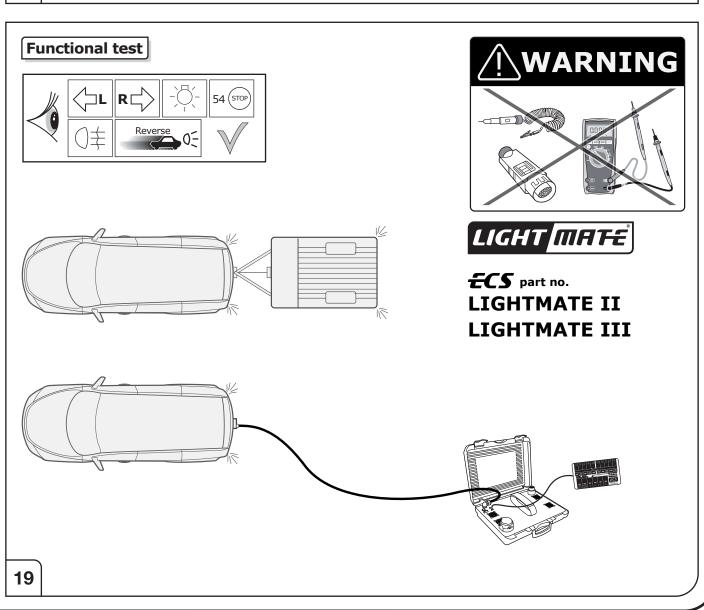

Please follow our instructions carefully and always test the towing electrics using a true lighting board or a specifically designed bulb tester. If an LED tester is used, ensure it is equipped with correct load resistors or malfunctions will occur!