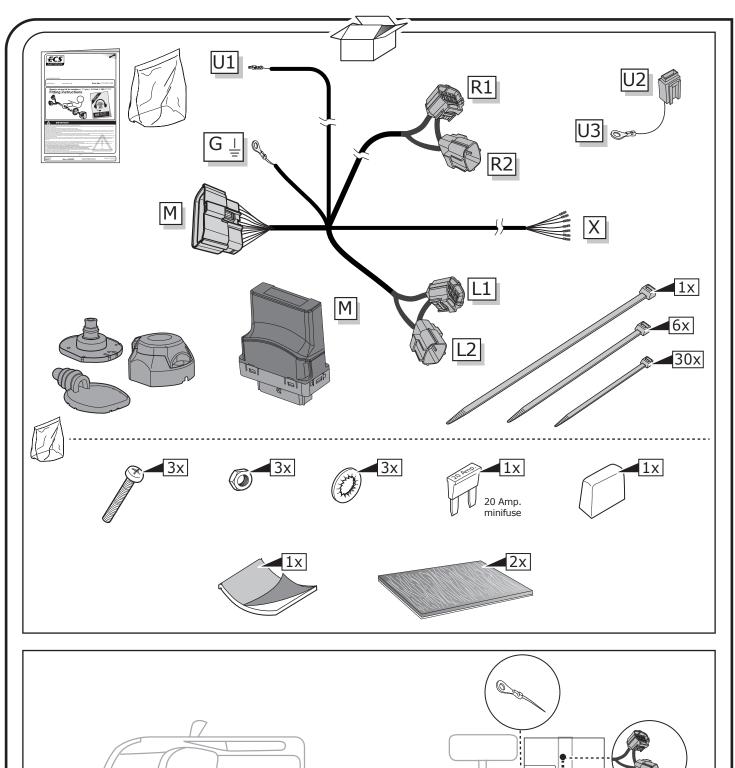

#### **SYMBOL EXPLANATION**

| Left (58-L) respectively<br>Right (58-R) tail light          |  |  |  |  |
|--------------------------------------------------------------|--|--|--|--|
| Stop light (54) /<br>high mounted, third stop light (54)     |  |  |  |  |
| Turn signal indicator left                                   |  |  |  |  |
| Turn signal indicator right                                  |  |  |  |  |
| Rear fog light(s)                                            |  |  |  |  |
| Reversing light(s)                                           |  |  |  |  |
| Permanent power supply /<br>13pin socket, chamber 9          |  |  |  |  |
| Charging wire for trailer battery / 13pin socket, chamber 10 |  |  |  |  |
| Trailer / trailer recognition                                |  |  |  |  |
| Permanent current power supply                               |  |  |  |  |
| Ground or Earth (31)                                         |  |  |  |  |
| Ground connection battery terminal lug                       |  |  |  |  |
| Positive connection battery terminal lug                     |  |  |  |  |
|                                                              |  |  |  |  |

| (12V)        | Cigarette lighter / accessory socket |  |  |  |  |
|--------------|--------------------------------------|--|--|--|--|
|              | Loudspeaker / buzzer                 |  |  |  |  |
|              | Park Distance Control                |  |  |  |  |
| -/-          | Switch / source of function          |  |  |  |  |
| <b>→</b>     | Connect together                     |  |  |  |  |
| <b>+</b>     | Disconnect                           |  |  |  |  |
| 4            | Look at / See further information    |  |  |  |  |
|              | Look carefully at selected area      |  |  |  |  |
| $\bigvee$    | Present / Occupied / OK              |  |  |  |  |
| $\mathbb{X}$ | Not present / Not occupied / Not OK  |  |  |  |  |
| D ((((       | Acoustic indication                  |  |  |  |  |
| $\triangle$  | Attention / important advice         |  |  |  |  |
| 20 Amp.      | Fuse / fuse capacity 20 Ampère       |  |  |  |  |