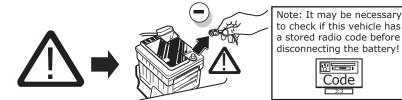

# **ATTENTION!**

In order to avoid mal-functions and damage to the vehicle's electrical system the earth terminal **must be disconnected** from the vehicle's battery **before starting work!** 

Both the trailer module and the vehicle's control unit for the electrical system can be damaged during work on the data bus connections if the battery is not disconnected!

|

Please pay attention to the manufacturer's instructions when disconnecting and reconnecting the vehicle's battery!

6/14

13/14