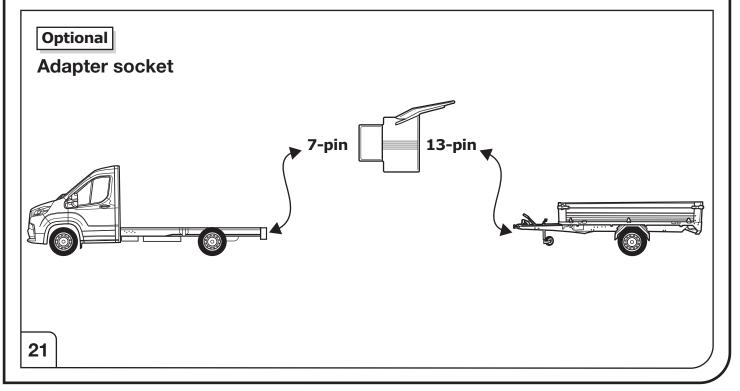

All warranty claims will be forfeited if the electric kit or components contained therein are used incorrectly or modified. If a towing socket adaptor has been used to connect to the trailer or bike rack, this must be removed from the trailer socket once the trailer or bike rack has been disconnected.