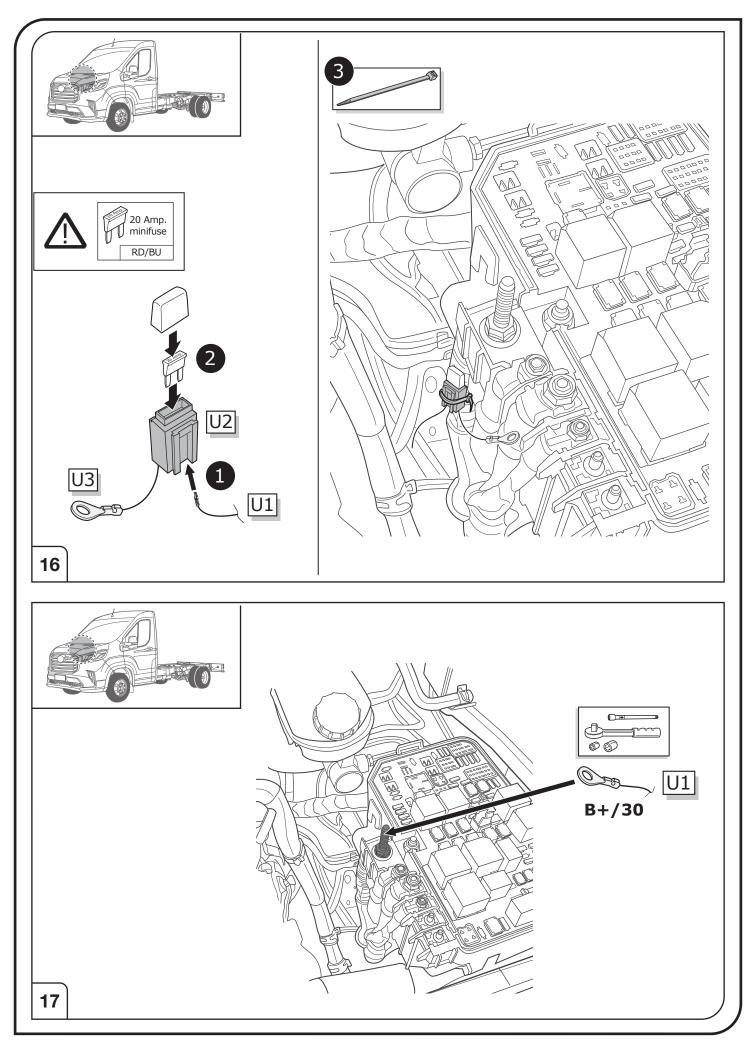

# **ATTENTION!**

In order to avoid mal-functions and damage to the vehicle's electrical system the earth terminal **must be disconnected** from the vehicle's battery **before starting work!** 

Both the trailer module and the vehicle's control unit for the electrical system can be damaged during work on the data bus connections if the battery is not disconnected!

|

Please pay attention to the manufacturer's instructions when disconnecting and reconnecting the vehicle's battery!

6/14

13/14