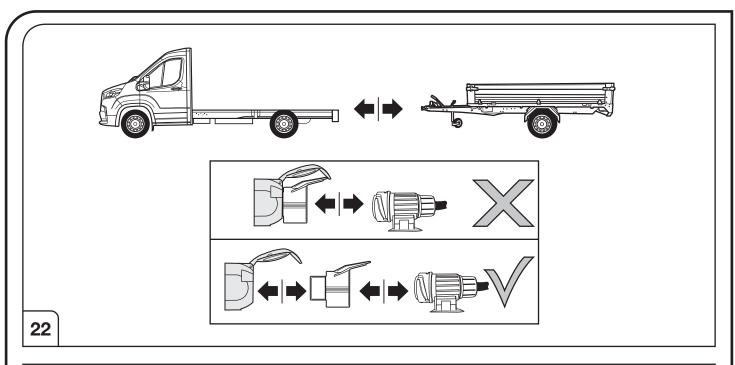

All warranty claims will be forfeited if the electric kit or components contained therein are used incorrectly or modified. If a towing socket adaptor has been used to connect to the trailer or bike rack, this must be removed from the trailer socket once the trailer or bike rack has been disconnected.