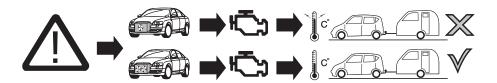

Depending on the type of trailer module used in this electric kit, diagnostic interrogation with the vehicle's electrical system may be limited or will not function. The error memory inside the trailer module may not be able to be accessed by vehicle manufacturers diagnostic system.

Error logs relating to the trailer electrical equipment, that may be generated in the vehicle manufacturers diagnostic system as a result of a test procedure, may be due to the incorrect installation of the towing electric kit or the false activation of the trailer module.

We always recommend whenever possible, the following troubleshooting process:

- → An analysis of the vehicle's error memory and possibly clearing of all faults before the start of the installation!
- Try disconnecting the trailer module from the towing harness and re-start the fault clearing process!
- → If in doubt, limit the time for troubleshooting to a max of 0,5 hours and call our Technical Support Team!