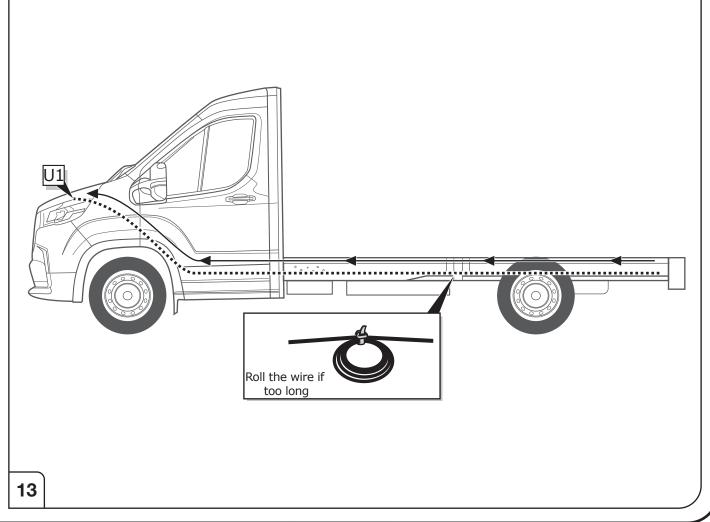

mportant advice         |  |  |  |  |
| 20 Amp.      | Fuse / fuse capacity 20 Ampère       |  |  |  |  |

#### **TOOLS**





### **ATTENTION!**

The vehicle's cooling capacity may have to be increased when retrofitting a trailer coupling! You must observe the manufacturer's instructions!!



# **ATTENTION!**

In order to avoid mal-functions and damage to the vehicle's electrical system the earth terminal **must be disconnected** from the vehicle's battery **before starting work!** 

Both the trailer module and the vehicle's control unit for the electrical system can be damaged during work on the data bus connections if the battery is not disconnected!

|

Please pay attention to the manufacturer's instructions when disconnecting and reconnecting the vehicle's battery!









6/14























13/14

# SOCKET CONNECTION





## **SOCKET CONNECTION**

| DIN/ISO | Çι     | ()≢  | <u>-</u> 1-7 | R➪    | -\̈́-  | STOP  | -\tilde{\tilde{\tilde{\tilde{\tilde{\tilde{\tilde{\tilde{\tilde{\tilde{\tilde{\tilde{\tilde{\tilde{\tilde{\tilde{\tilde{\tilde{\tilde{\tilde{\tilde{\tilde{\tilde{\tilde{\tilde{\tilde{\tilde{\tilde{\tilde{\tilde{\tilde{\tilde{\tilde{\tilde{\tilde{\tilde{\tilde{\tilde{\tilde{\tilde{\tilde{\tilde{\tilde{\tilde{\tilde{\tilde{\tilde{\tilde{\tilde{\tilde{\tilde{\tilde{\tilde{\tilde{\tilde{\tilde{\tilde{\tilde{\tilde{\tilde{\tilde{\tilde{\tilde{\tilde{\tilde{\tilde{\tilde{\tilde{\tilde{\tilde{\tilde{\tilde{\tilde{\tilde{\tilde{\tilde{\tilde{\tilde{\tilde{\tilde{\tilde{\tilde{\tilde{\tilde{\tilde{\tilde{\tilde{\tilde{\tilde{\tilde{\tilde{\tilde{\tilde{\til