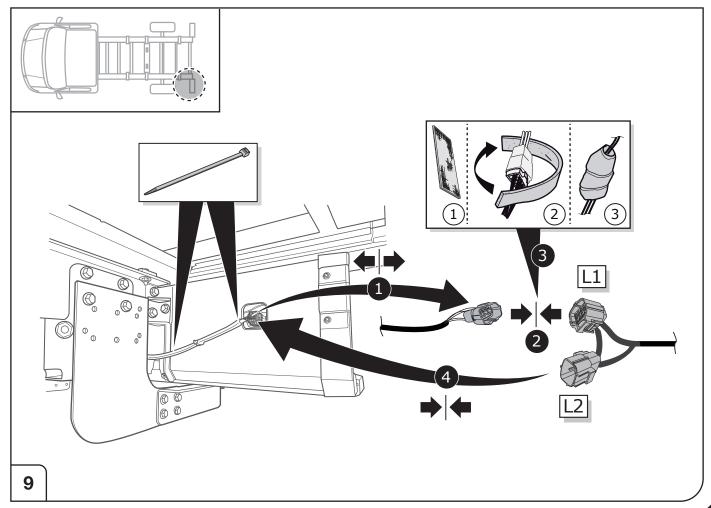

| (12V)        | Cigarette lighter / accessory socket |  |  |  |  |
|--------------|--------------------------------------|--|--|--|--|
|              | Loudspeaker / buzzer                 |  |  |  |  |
|              | Park Distance Control                |  |  |  |  |
| -/-          | Switch / source of function          |  |  |  |  |
| <b>→</b>     | Connect together                     |  |  |  |  |
| <b>+</b>     | Disconnect                           |  |  |  |  |
| 4            | Look at / See further information    |  |  |  |  |
|              | Look carefully at selected area      |  |  |  |  |
| $\bigvee$    | Present / Occupied / OK              |  |  |  |  |
| $\mathbb{X}$ | Not present / Not occupied / Not OK  |  |  |  |  |
| D ((((       | Acoustic indication                  |  |  |  |  |
| $\triangle$  | Attention / important advice         |  |  |  |  |
| 20 Amp.      | Fuse / fuse capacity 20 Ampère       |  |  |  |  |