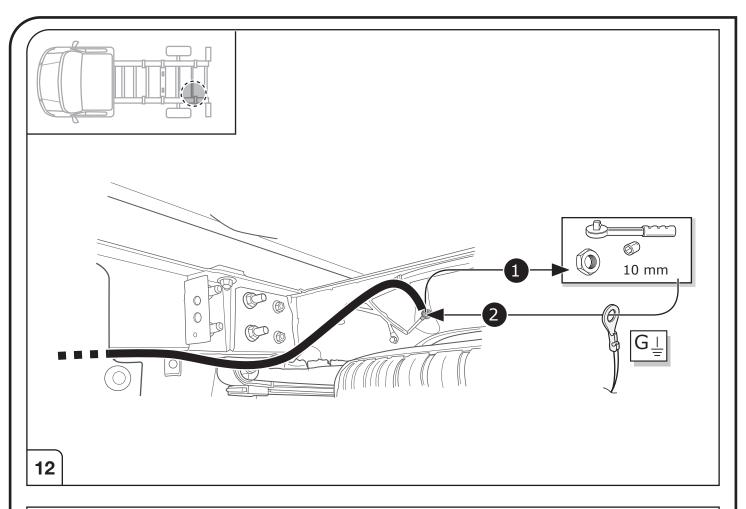

# **ATTENTION!**

In order to avoid mal-functions and damage to the vehicle's electrical system the earth terminal **must be disconnected** from the vehicle's battery **before starting work!** 

Both the trailer module and the vehicle's control unit for the electrical system can be damaged during work on the data bus connections if the battery is not disconnected!

|

Please pay attention to the manufacturer's instructions when disconnecting and reconnecting the vehicle's battery!

6/14

13/14