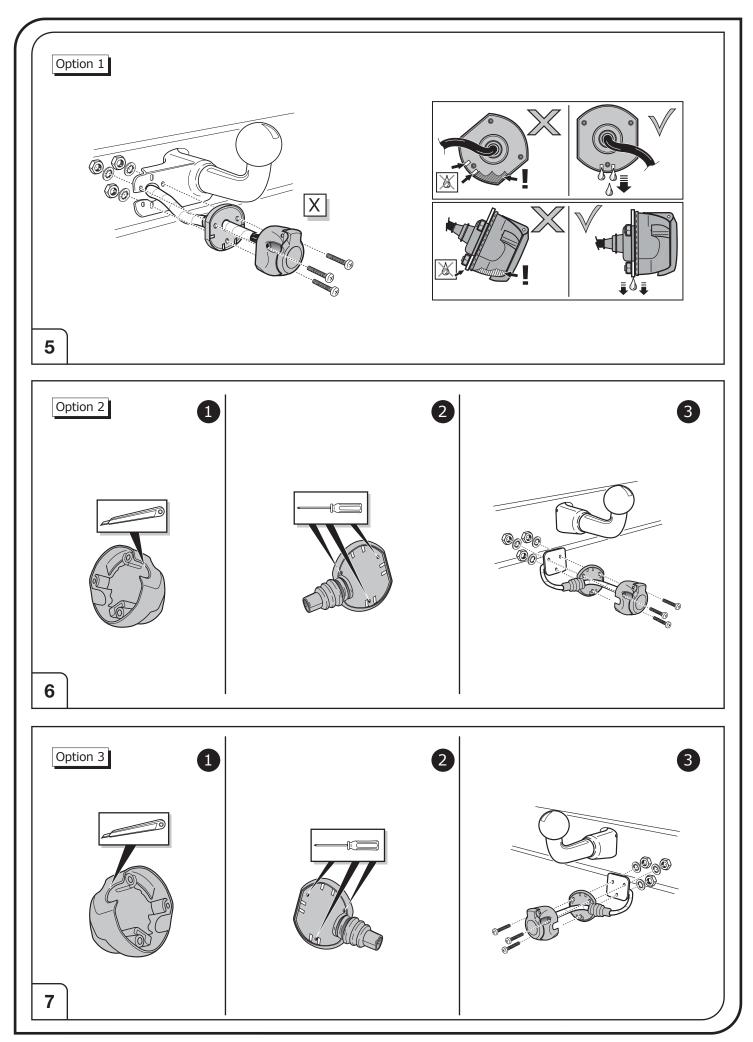

| (12V)        | Cigarette lighter / accessory socket |  |  |  |  |
|--------------|--------------------------------------|--|--|--|--|
|              | Loudspeaker / buzzer                 |  |  |  |  |
|              | Park Distance Control                |  |  |  |  |
| -/-          | Switch / source of function          |  |  |  |  |
| <b>→</b>     | Connect together                     |  |  |  |  |
| <b>+</b>     | Disconnect                           |  |  |  |  |
| 4            | Look at / See further information    |  |  |  |  |
|              | Look carefully at selected area      |  |  |  |  |
| $\bigvee$    | Present / Occupied / OK              |  |  |  |  |
| $\mathbb{X}$ | Not present / Not occupied / Not OK  |  |  |  |  |
| D ((((       | Acoustic indication                  |  |  |  |  |
| $\triangle$  | Attention / important advice         |  |  |  |  |
| 20 Amp.      | Fuse / fuse capacity 20 Ampère       |  |  |  |  |