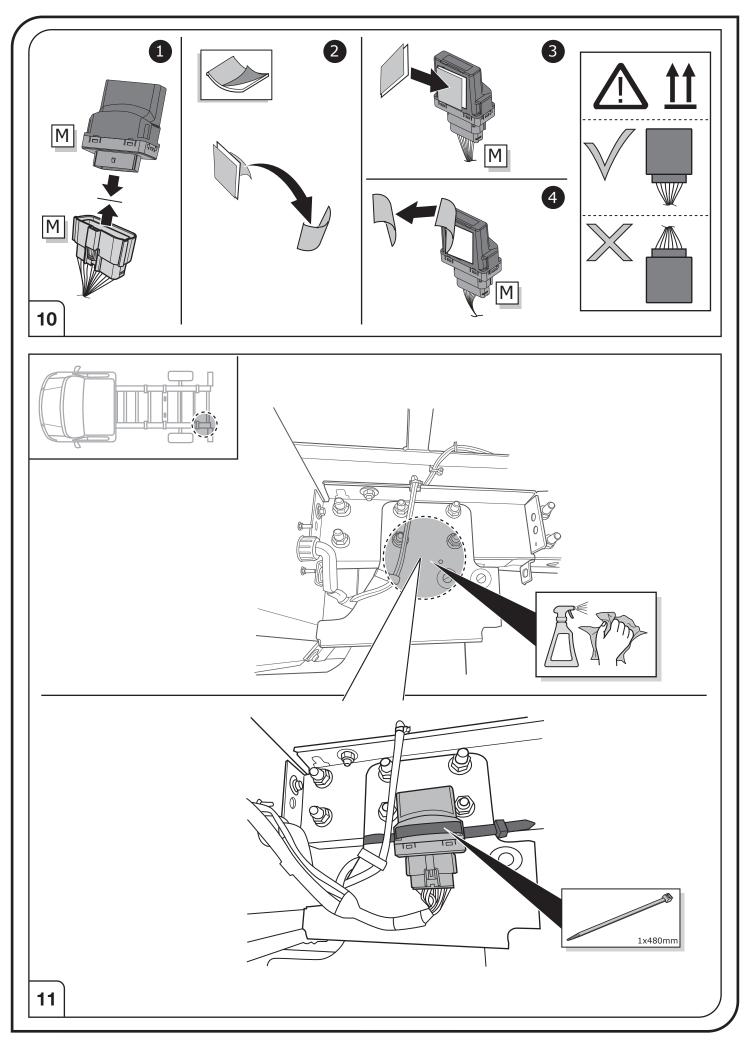

/ important advice         |  |  |  |  |
| 20 Amp.      | Fuse / fuse capacity 20 Ampère       |  |  |  |  |

#### **TOOLS**





### **ATTENTION!**

The vehicle's cooling capacity may have to be increased when retrofitting a trailer coupling! You must observe the manufacturer's instructions!!



# **ATTENTION!**

In order to avoid mal-functions and damage to the vehicle's electrical system the earth terminal **must be disconnected** from the vehicle's battery **before starting work!** 

Both the trailer module and the vehicle's control unit for the electrical system can be damaged during work on the data bus connections if the battery is not disconnected!

|

Please pay attention to the manufacturer's instructions when disconnecting and reconnecting the vehicle's battery!









6/14























13/14

# SOCKET CONNECTION





## **SOCKET CONNECTION**

| DIN/ISO | Çι     | ()≢  | <u>-</u> 1-7 | R➪    | -\̈́-  | STOP  | -\tilde{\tilde{\tilde{\tilde{\tilde{\tilde{\tilde{\tilde{\tilde{\tilde{\tilde{\tilde{\tilde{\tilde{\tilde{\tilde{\tilde{\tilde{\tilde{\tilde{\tilde{\tilde{\tilde{\tilde{\tilde{\tilde{\tilde{\tilde{\tilde{\tilde{\tilde{\tilde{\tilde{\tilde{\tilde{\tilde{\tilde{\tilde{\tilde{\tilde{\tilde{\tilde{\tilde{\tilde{\tilde{\tilde{\tilde{\tilde{\tilde{\tilde{\tilde{\tilde{\tilde{\tilde{\tilde{\tilde{\tilde{\tilde{\tilde{\tilde{\tilde{\tilde{\tilde{\tilde{\tilde{\tilde{\tilde{\tilde{\tilde{\tilde{\tilde{\tilde{\tilde{\tilde{\tilde{\tilde{\tilde{\tilde{\tilde{\tilde{\tilde{\tilde{\tilde{\tilde{\tilde{\tilde{\tilde{\tilde{\tilde{\tilde{\tilde{\tilde{\tilde{