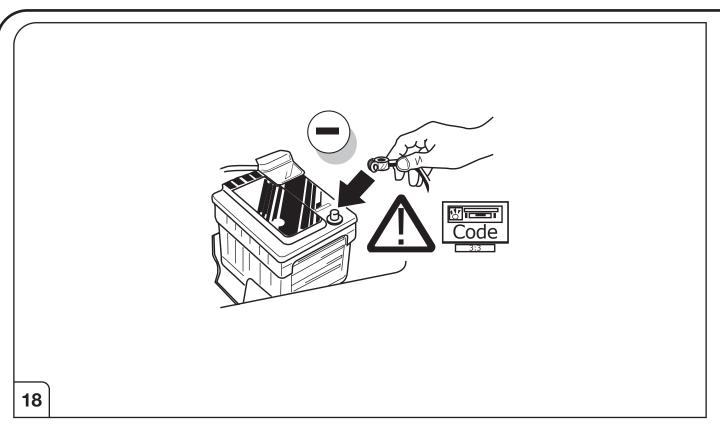

# **ATTENTION!**

In order to avoid mal-functions and damage to the vehicle's electrical system the earth terminal **must be disconnected** from the vehicle's battery **before starting work!** 

Both the trailer module and the vehicle's control unit for the electrical system can be damaged during work on the data bus connections if the battery is not disconnected!

|

Please pay attention to the manufacturer's instructions when disconnecting and reconnecting the vehicle's battery!

6/14

13/14