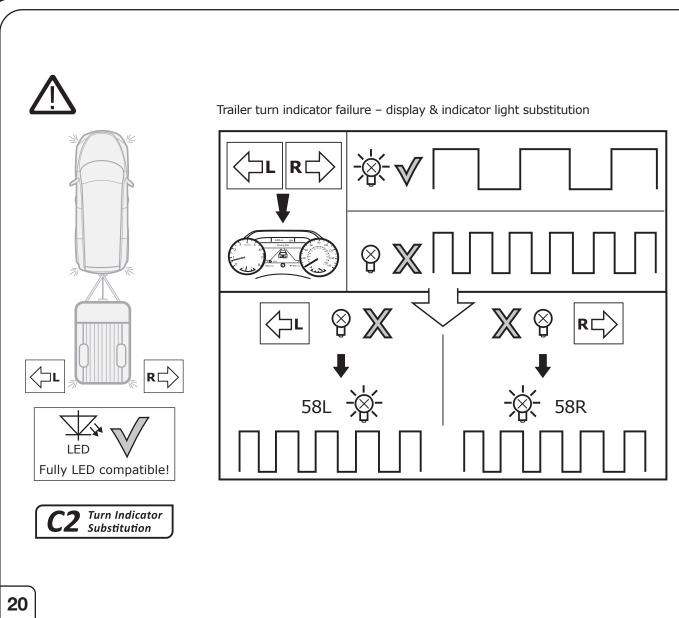

#### **SYMBOL EXPLANATION**

| Left (58-L) respectively<br>Right (58-R) tail light          |  |  |  |  |
|--------------------------------------------------------------|--|--|--|--|
| Stop light (54) /<br>high mounted, third stop light (54)     |  |  |  |  |
| Turn signal indicator left                                   |  |  |  |  |
| Turn signal indicator right                                  |  |  |  |  |
| Rear fog light(s)                                            |  |  |  |  |
| Reversing light(s)                                           |  |  |  |  |
| Permanent power supply /<br>13pin socket, chamber 9          |  |  |  |  |
| Charging wire for trailer battery / 13pin socket, chamber 10 |  |  |  |  |
| Trailer / trailer recognition                                |  |  |  |  |
| Permanent current power supply                               |  |  |  |  |
| Ground or Earth (31)                                         |  |  |  |  |
| Ground connection battery terminal lug                       |  |  |  |  |
| Positive connection battery terminal lug                     |  |  |  |  |
|                                                              |  |  |  |  |