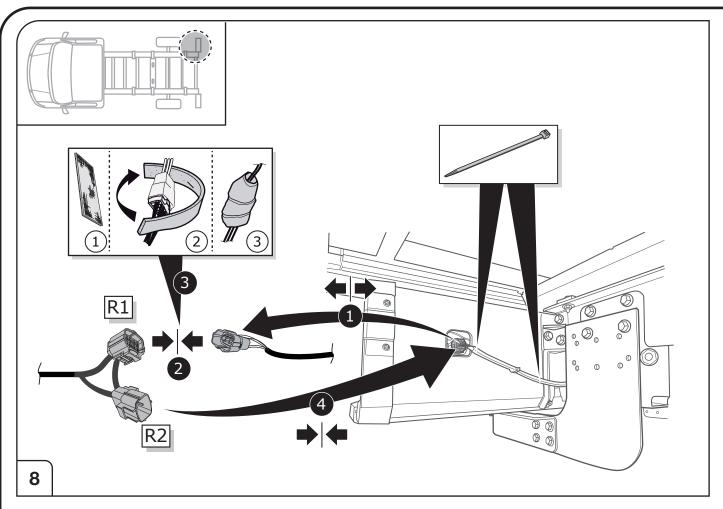

| (12V)        | Cigarette lighter / accessory socket |  |  |  |  |
|--------------|--------------------------------------|--|--|--|--|
|              | Loudspeaker / buzzer                 |  |  |  |  |
|              | Park Distance Control                |  |  |  |  |
| -/-          | Switch / source of function          |  |  |  |  |
| <b>→</b>     | Connect together                     |  |  |  |  |
| <b>+</b>     | Disconnect                           |  |  |  |  |
| 4            | Look at / See further information    |  |  |  |  |
|              | Look carefully at selected area      |  |  |  |  |
| $\bigvee$    | Present / Occupied / OK              |  |  |  |  |
| $\mathbb{X}$ | Not present / Not occupied / Not OK  |  |  |  |  |
| D ((((       | Acoustic indication                  |  |  |  |  |
| $\triangle$  | Attention / important advice         |  |  |  |  |
| 20 Amp.      | Fuse / fuse capacity 20 Ampère       |  |  |  |  |