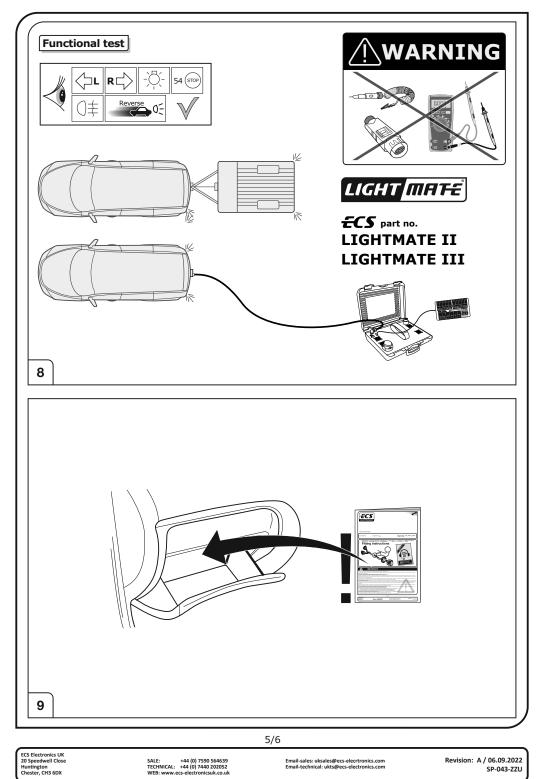

We always recommend whenever possible, the following troubleshooting process:

- → An analysis of the vehicle's error memory and possibly clearing of all faults before the start of the installation! Try disconnecting the trailer module from the towing harness and re-start the fault clearing process!
- → If in doubt, limit the time for troubleshooting to a max of 0,5 hours and call our Technical Support Team!
- Please follow our instructions carefully and always test the towing electrics using a true lighting board or a specifically designed bulb tester. If an LED tester is used, ensure it is equipped with correct load resistors or malfunctions will occur!