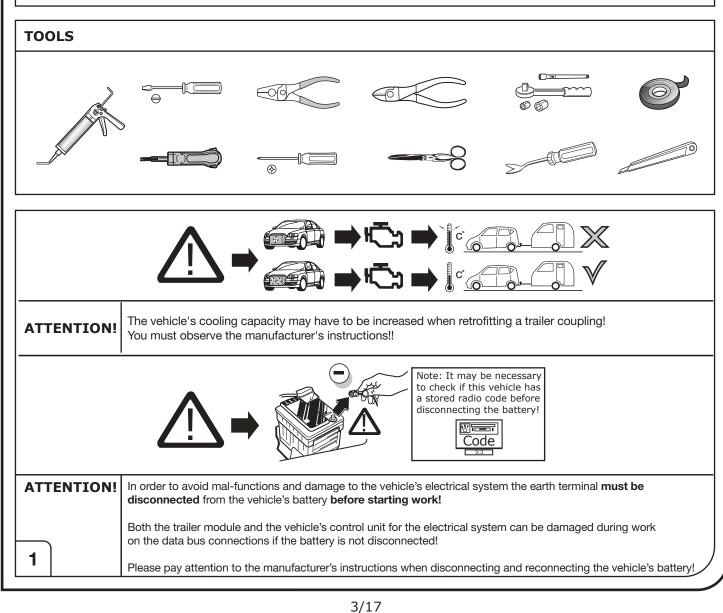

We always recommend whenever possible, the following troubleshooting process:

→ An analysis of the vehicle's error memory and possibly clearing of all faults before the start of the installation!

- → Try disconnecting the trailer module from the towing harness and re-start the fault clearing process!
- → If in doubt, limit the time for troubleshooting to a max of 0,5 hours and call our Technical Support Team!

Please follow our instructions carefully and always test the towing electrics using a true lighting board or a specifically designed bulb tester. If an LED tester is used, ensure it is equipped with correct load resistors or malfunctions will occur!