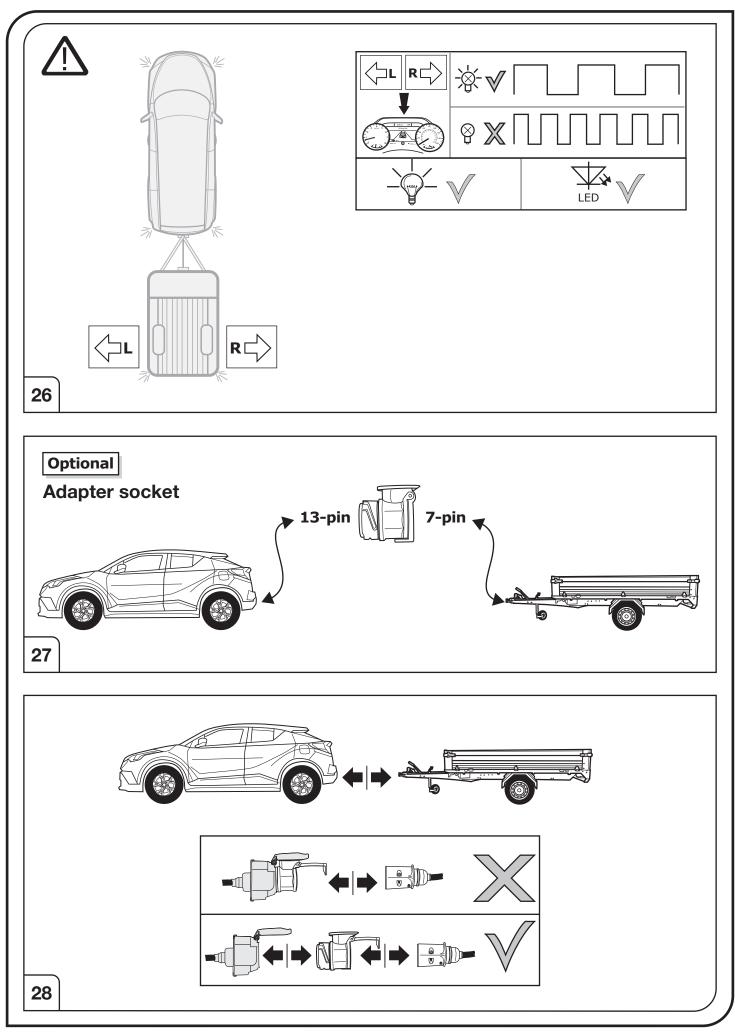

All warranty claims will be forfeited if the electric kit or components contained therein are used incorrectly or modified. If a towing socket adaptor has been used to connect to the trailer or bike rack, this must be removed from the trailer socket once the trailer or bike rack has been disconnected.