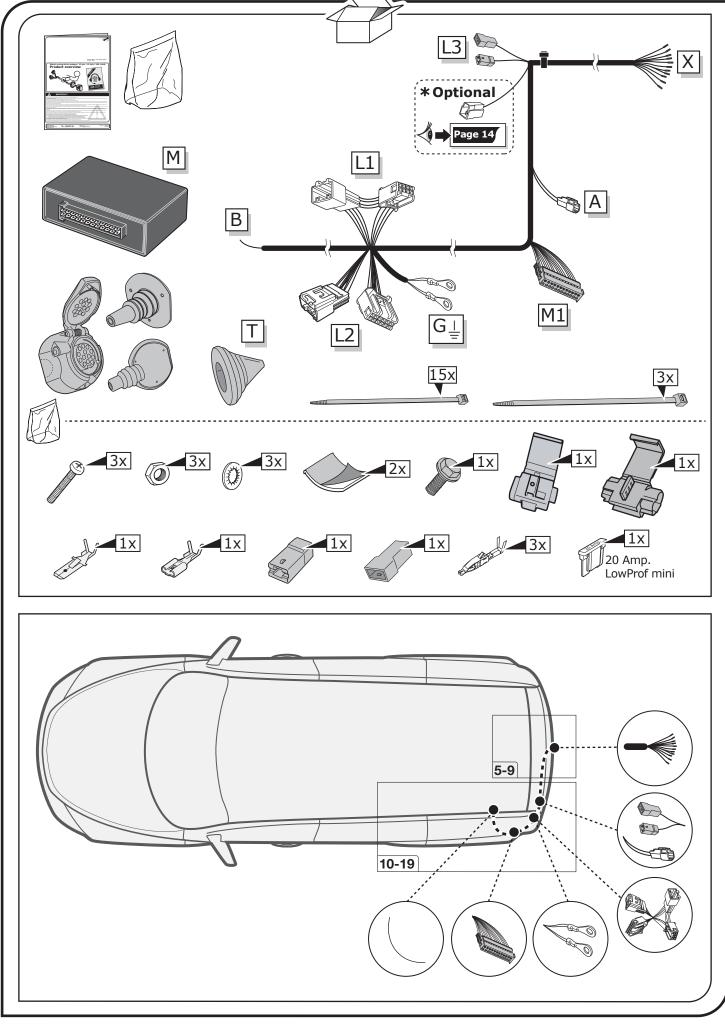

# Electric wiring kit for towbars / 13-pin / 12 Volt / ISO 11446 Fitting instructions

This electric kit has to be installed by a professional workshop or a suitable qualified person.

The installation instructions must have been read and fully understood before the start of any installation. Please contact your wiring kit provider or the hotline shown in the footer should you need assistance!

Make sure the vehicle is approved/homologated by the manufacturer to tow a trailer!

Also please check that there is a definite compatibility between this vehicle and the electric kit!

Following the installation of the electric kit, the fitting instructions should be kept together with the vehicle service document and vehicle handbook. The fitting instructions contain important information relating to the use and function of the towing kit as well as for any diagnostic or activation process, that might have to be repeated in the future (e.g. after the performance of a vehicle software update).