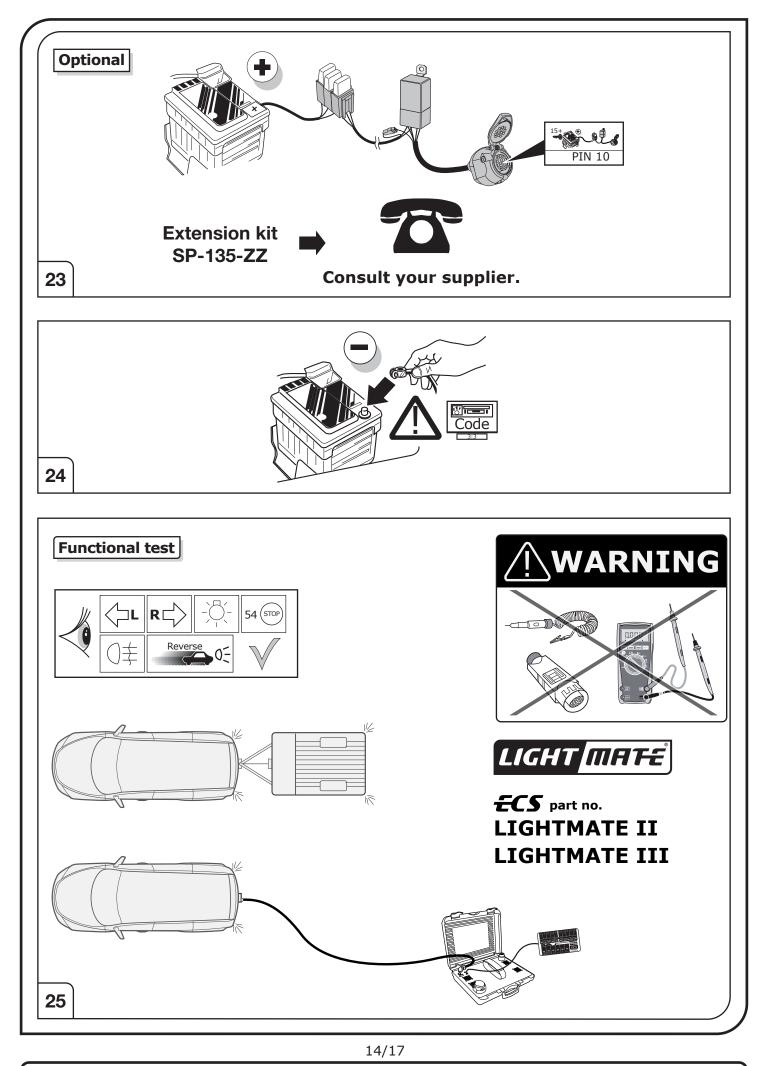

Please follow our instructions carefully and always test the towing electrics using a true lighting board or a specifically designed bulb tester. If an LED tester is used, ensure it is equipped with correct load resistors or malfunctions will occur!