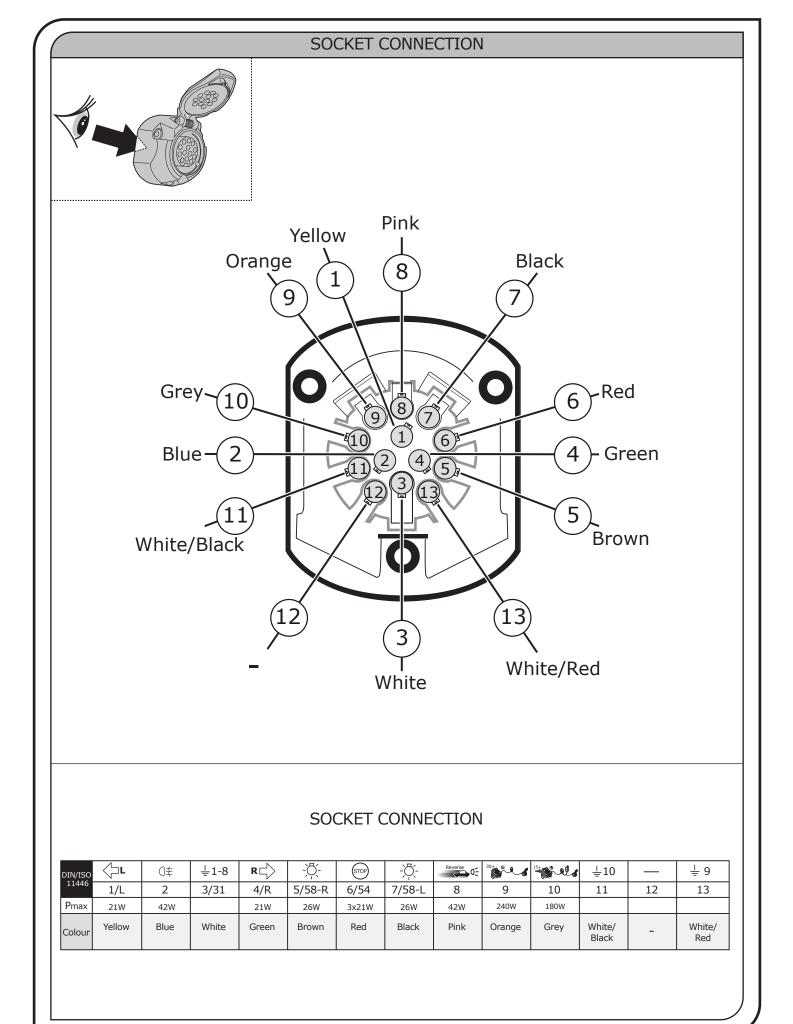

#### SYMBOL EXPLANATION

| -៉ុុ-      | Left (58-L) respectively<br>Right (58-R) tail light             |
|------------|-----------------------------------------------------------------|
| 54 (STOP)  | Stop light (54) /<br>high mounted, third stop light (54)        |
|            | Turn signal indicator left                                      |
|            | Turn signal indicator right                                     |
| <br>↓      | Rear fog light(s)                                               |
| Reverse 05 | Reversing light(s)                                              |
| 30+        | Permanent power supply /<br>13pin socket, chamber 9             |
| 15+        | Charging wire for trailer battery /<br>13pin socket, chamber 10 |
|            | Trailer / trailer recognition                                   |
| B+/30      | Permanent current power supply                                  |
| Ļ          | Ground or Earth (31)                                            |
| Ξ          | Ground connection battery terminal lug                          |
| •          | Positive connection battery terminal lug                        |

|              | Cigarette lighter /<br>accessory socket |
|--------------|-----------------------------------------|
|              | Loudspeaker / buzzer                    |
|              | Park Distance Control                   |
|              | Switch / source of function             |
| • •          | Connect together                        |
| <b></b>      | Disconnect                              |
| -            | Look at / See further information       |
|              | Look carefully at selected area         |
| $\checkmark$ | Present / Occupied / OK                 |
| $\mathbb{X}$ | Not present / Not occupied / Not OK     |
| D((((        | Acoustic indication                     |
|              | Attention / important advice            |
| 20 Amp.      | Fuse / fuse capacity 20 Ampère          |