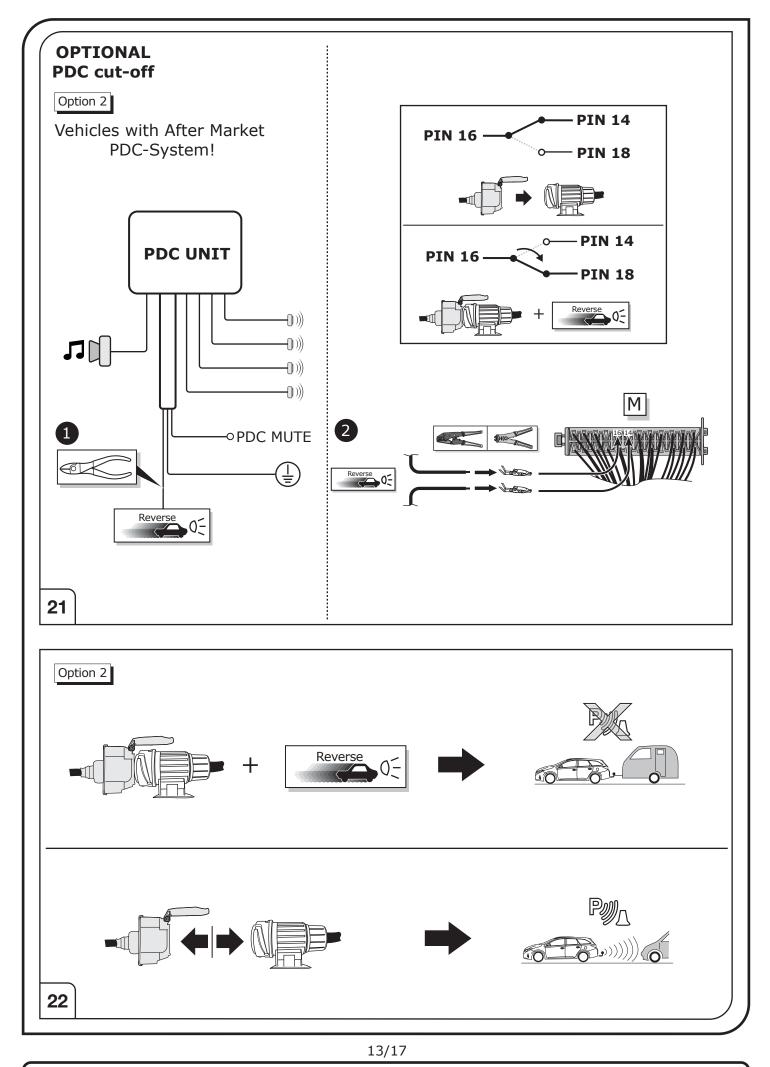

Depending on the type of trailer module used in this electric kit, diagnostic interrogation with the vehicle's electrical system may be limited or will not function. The error memory inside the trailer module may not be able to be accessed by vehicle manufacturers diagnostic system.

Error logs relating to the trailer electrical equipment, that may be generated in the vehicle manufacturers diagnostic system as a result of a test procedure, may be due to the incorrect installation of the towing electric kit or the false activation of the trailer module.