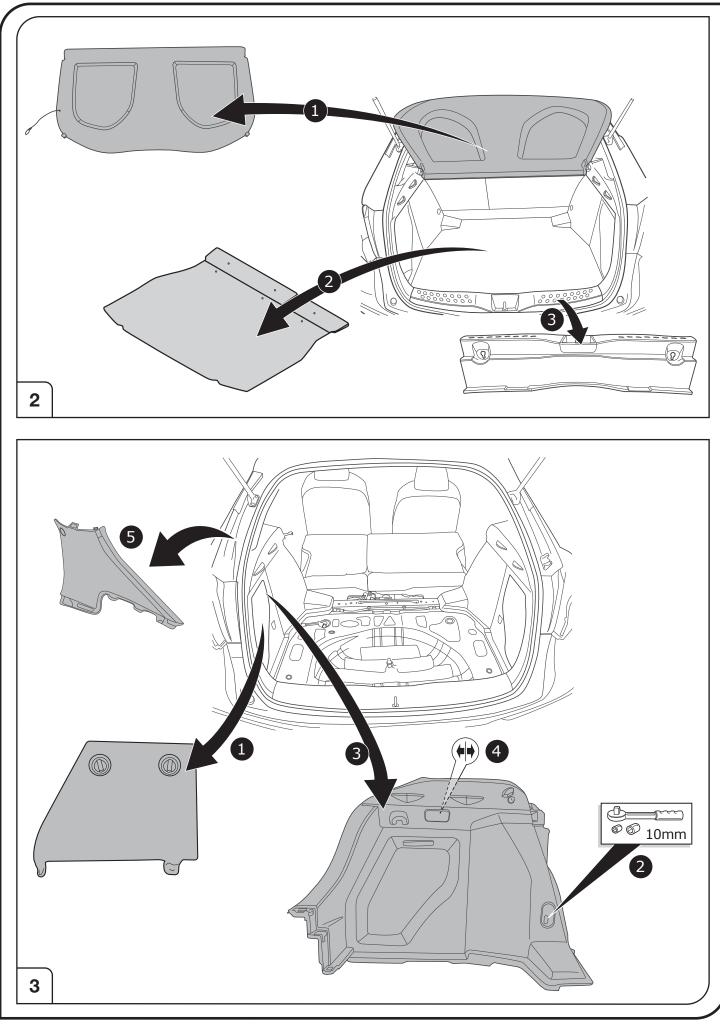

# Electric wiring kit for towbars / 13-pin / 12 Volt / ISO 11446 Fitting instructions

This electric kit has to be installed by a professional workshop or a suitable qualified person.

The installation instructions must have been read and fully understood before the start of any installation. Please contact your wiring kit provider or the hotline shown in the footer should you need assistance!

Make sure the vehicle is approved/homologated by the manufacturer to tow a trailer!

Also please check that there is a definite compatibility between this vehicle and the electric kit!

Following the installation of the electric kit, the fitting instructions should be kept together with the vehicle service document and vehicle handbook. The fitting instructions contain important information relating to the use and function of the towing kit as well as for any diagnostic or activation process, that might have to be repeated in the future (e.g. after the performance of a vehicle software update).