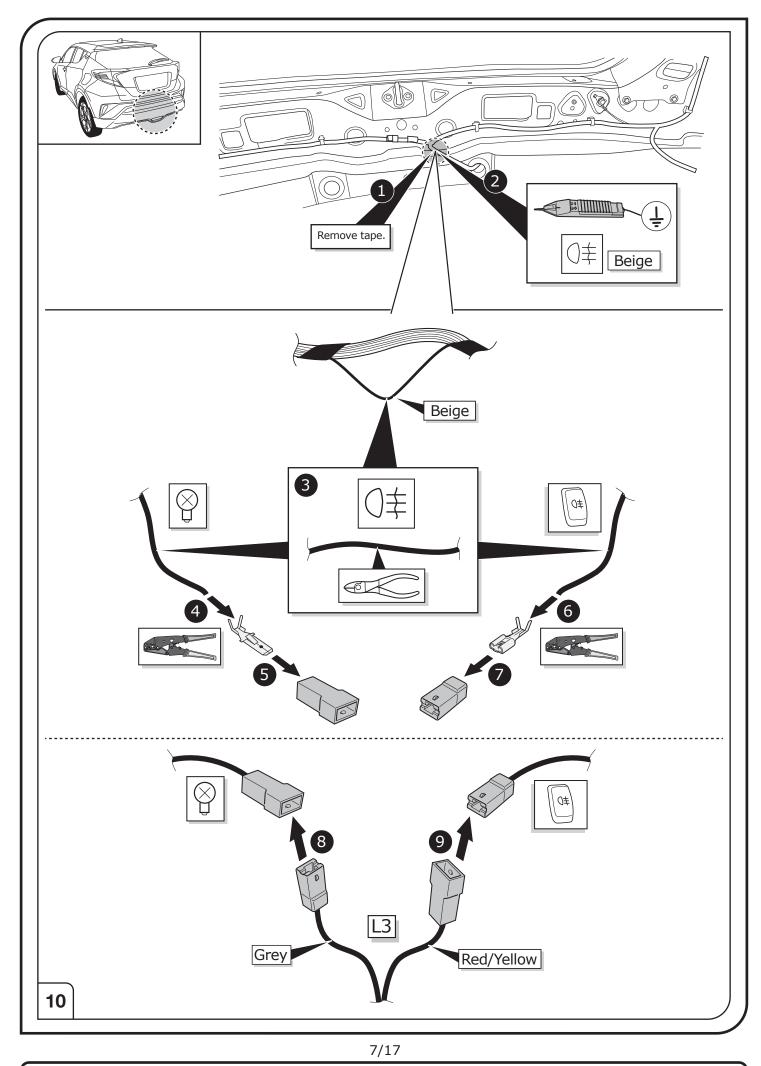

#### SYMBOL EXPLANATION

| -៉ុុ-      | Left (58-L) respectively<br>Right (58-R) tail light             |
|------------|-----------------------------------------------------------------|
| 54 (STOP)  | Stop light (54) /<br>high mounted, third stop light (54)        |
|            | Turn signal indicator left                                      |
|            | Turn signal indicator right                                     |
| <br>↓      | Rear fog light(s)                                               |
| Reverse 05 | Reversing light(s)                                              |
| 30+        | Permanent power supply /<br>13pin socket, chamber 9             |
| 15+        | Charging wire for trailer battery /<br>13pin socket, chamber 10 |
|            | Trailer / trailer recognition                                   |
| B+/30      | Permanent current power supply                                  |
| Ļ          | Ground or Earth (31)                                            |
| Ξ          | Ground connection battery terminal lug                          |
| •          | Positive connection battery terminal lug                        |

|              | Cigarette lighter /<br>accessory socket |
|--------------|-----------------------------------------|
|              | Loudspeaker / buzzer                    |
|              | Park Distance Control                   |
|              | Switch / source of function             |
| • •          | Connect together                        |
| <b></b>      | Disconnect                              |
| -            | Look at / See further information       |
|              | Look carefully at selected area         |
| $\checkmark$ | Present / Occupied / OK                 |
| $\mathbb{X}$ | Not present / Not occupied / Not OK     |
| D((((        | Acoustic indication                     |
|              | Attention / important advice            |
| 20 Amp.      | Fuse / fuse capacity 20 Ampère          |