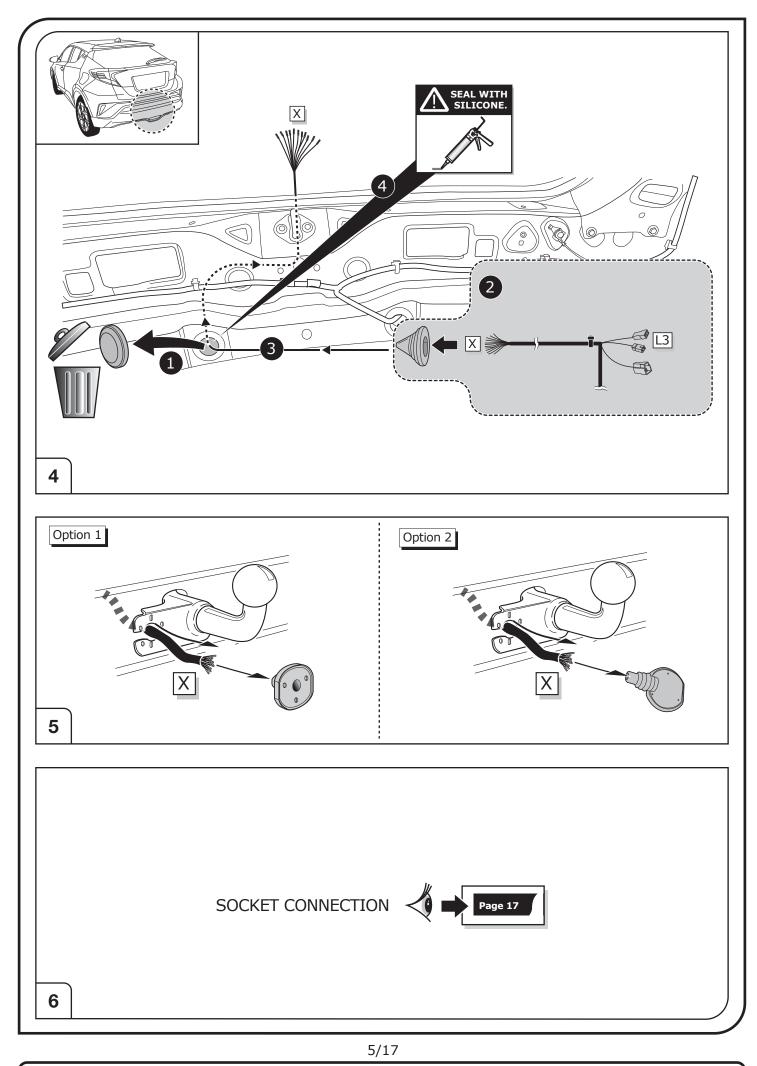

Please follow our instructions carefully and always test the towing electrics using a true lighting board or a specifically designed bulb tester. If an LED tester is used, ensure it is equipped with correct load resistors or malfunctions will occur!