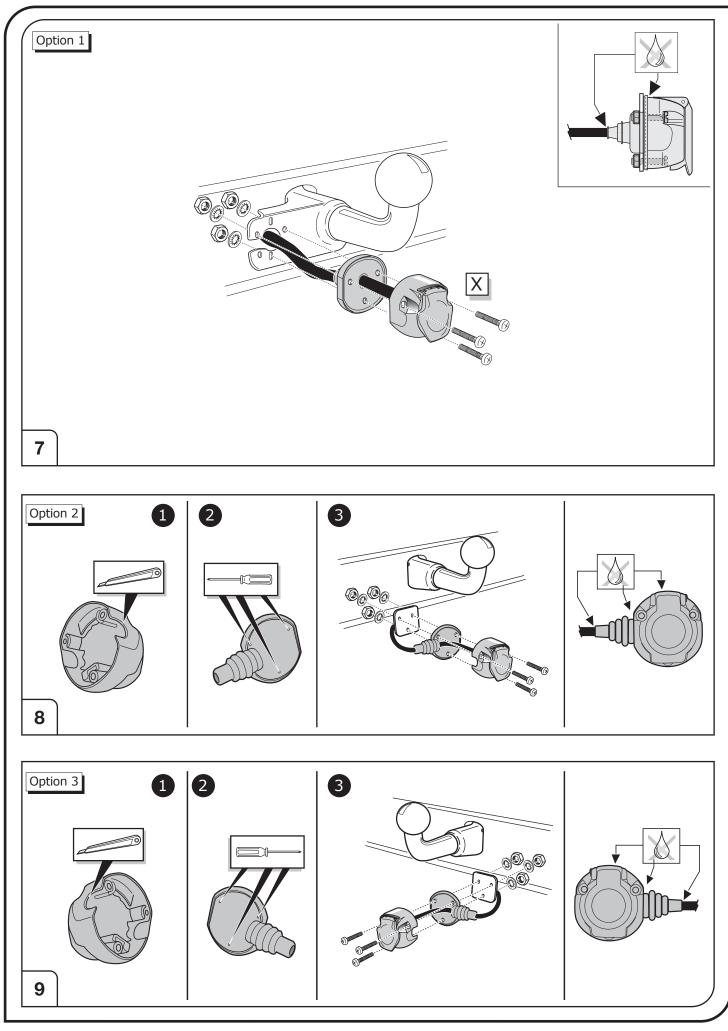

Please follow our instructions carefully and always test the towing electrics using a true lighting board or a specifically designed bulb tester. If an LED tester is used, ensure it is equipped with correct load resistors or malfunctions will occur!