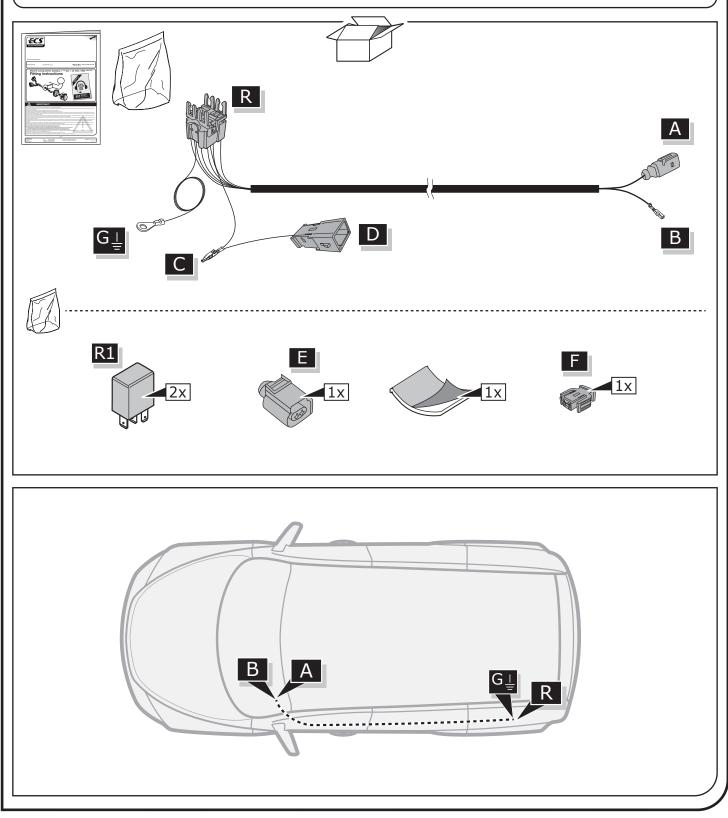

## SYMBOL EXPLANATION

| - <u>Ö</u> - | Left (58-L) respectively<br>Right (58-R) tail light             |
|--------------|-----------------------------------------------------------------|
| 54 (STOP)    | Stop light (54) /<br>high mounted, third stop light (54)        |
|              | Turn signal indicator left                                      |
| R            | Turn signal indicator right                                     |
| ()≢          | Rear fog light(s)                                               |
| Reverse 05   | Reversing light(s)                                              |
| 30+          | Permanent power supply /<br>13pin socket, chamber 9             |
| 15+          | Charging wire for trailer battery /<br>13pin socket, chamber 10 |
|              | Trailer / trailer recognition                                   |
| B+/30        | Permanent current power supply                                  |
|              | Ground or Earth (31)                                            |
|              | Ground connection battery terminal lug                          |
| •            | Positive connection battery terminal lug                        |
|              |                                                                 |

|              | Cigarette lighter /<br>accessory socket |
|--------------|-----------------------------------------|
|              | Loudspeaker / buzzer                    |
|              | Park Distance Control                   |
|              | Switch / source of function             |
|              | Connect together                        |
|              | Disconnect                              |
| 4            | Look at / See further information       |
|              | Look carefully at selected area         |
| $\checkmark$ | Present / Occupied / OK                 |
| $\square$    | Not present / Not occupied / Not OK     |
| D ((((       | Acoustic indication                     |
|              | Attention / important advice            |
| 20 Amp.      | Fuse / fuse capacity 20 Ampère          |