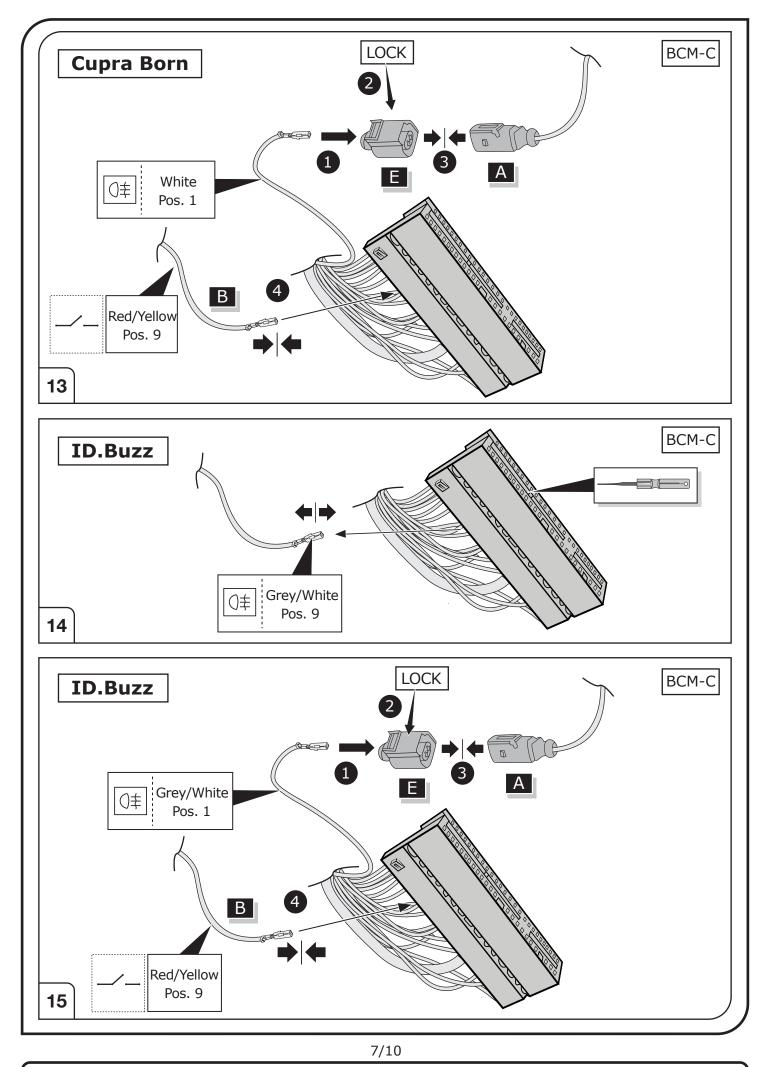

## SYMBOL EXPLANATION

| - <u>Ö</u> - | Left (58-L) respectively<br>Right (58-R) tail light             |
|--------------|-----------------------------------------------------------------|
| 54 (STOP)    | Stop light (54) /<br>high mounted, third stop light (54)        |
|              | Turn signal indicator left                                      |
| R            | Turn signal indicator right                                     |
| ()≢          | Rear fog light(s)                                               |
| Reverse 05   | Reversing light(s)                                              |
| 30+          | Permanent power supply /<br>13pin socket, chamber 9             |
| 15+          | Charging wire for trailer battery /<br>13pin socket, chamber 10 |
|              | Trailer / trailer recognition                                   |
| B+/30        | Permanent current power supply                                  |
|              | Ground or Earth (31)                                            |
|              | Ground connection battery terminal lug                          |
| •            | Positive connection battery terminal lug                        |
|              |                                                                 |

|              | Cigarette lighter /<br>accessory socket |
|--------------|-----------------------------------------|
|              | Loudspeaker / buzzer                    |
|              | Park Distance Control                   |
|              | Switch / source of function             |
|              | Connect together                        |
|              | Disconnect                              |
| 4            | Look at / See further information       |
|              | Look carefully at selected area         |
| $\checkmark$ | Present / Occupied / OK                 |
| $\square$    | Not present / Not occupied / Not OK     |
| D ((((       | Acoustic indication                     |
|              | Attention / important advice            |
| 20 Amp.      | Fuse / fuse capacity 20 Ampère          |