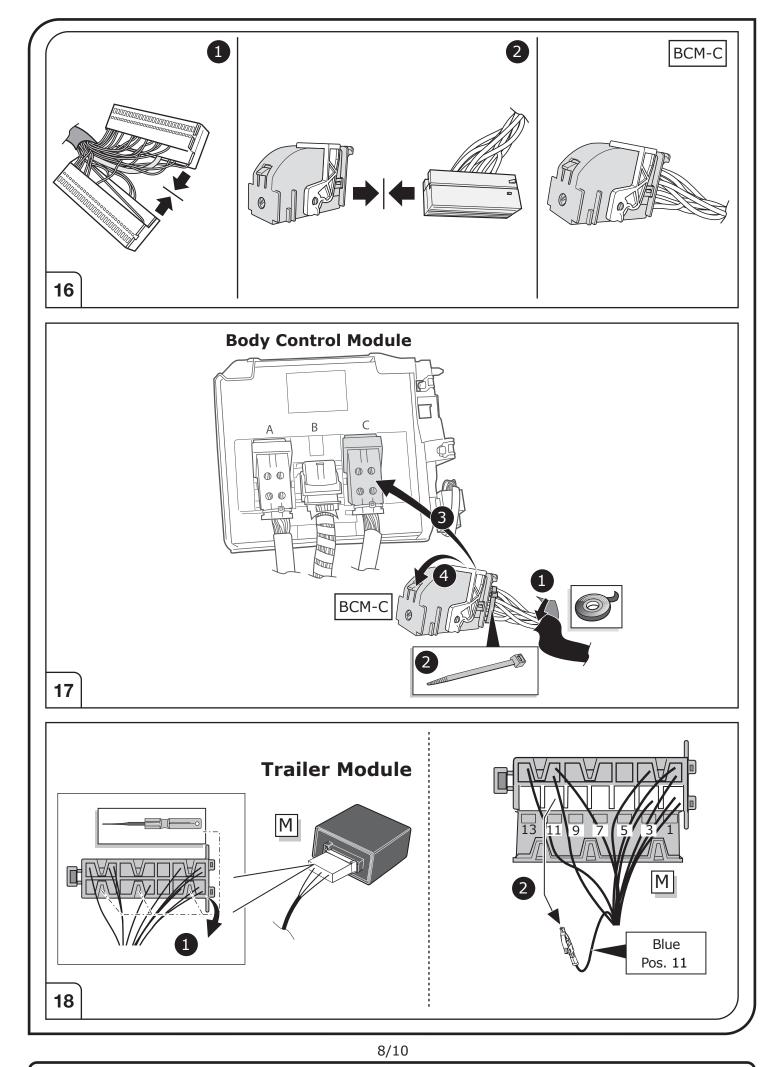

## SYMBOL EXPLANATION

| - <u>Ö</u> - | Left (58-L) respectively<br>Right (58-R) tail light             |
|--------------|-----------------------------------------------------------------|
| 54 (STOP)    | Stop light (54) /<br>high mounted, third stop light (54)        |
|              | Turn signal indicator left                                      |
| R            | Turn signal indicator right                                     |
| ()≢          | Rear fog light(s)                                               |
| Reverse 05   | Reversing light(s)                                              |
| 30+          | Permanent power supply /<br>13pin socket, chamber 9             |
| 15+          | Charging wire for trailer battery /<br>13pin socket, chamber 10 |
|              | Trailer / trailer recognition                                   |
| B+/30        | Permanent current power supply                                  |
|              | Ground or Earth (31)                                            |
|              | Ground connection battery terminal lug                          |
| •            | Positive connection battery terminal lug                        |
|              |                                                                 |

|              | Cigarette lighter /<br>accessory socket |
|--------------|-----------------------------------------|
|              | Loudspeaker / buzzer                    |
|              | Park Distance Control                   |
|              | Switch / source of function             |
|              | Connect together                        |
|              | Disconnect                              |
| 4            | Look at / See further information       |
|              | Look carefully at selected area         |
| $\checkmark$ | Present / Occupied / OK                 |
| $\square$    | Not present / Not occupied / Not OK     |
| D ((((       | Acoustic indication                     |
|              | Attention / important advice            |
| 20 Amp.      | Fuse / fuse capacity 20 Ampère          |