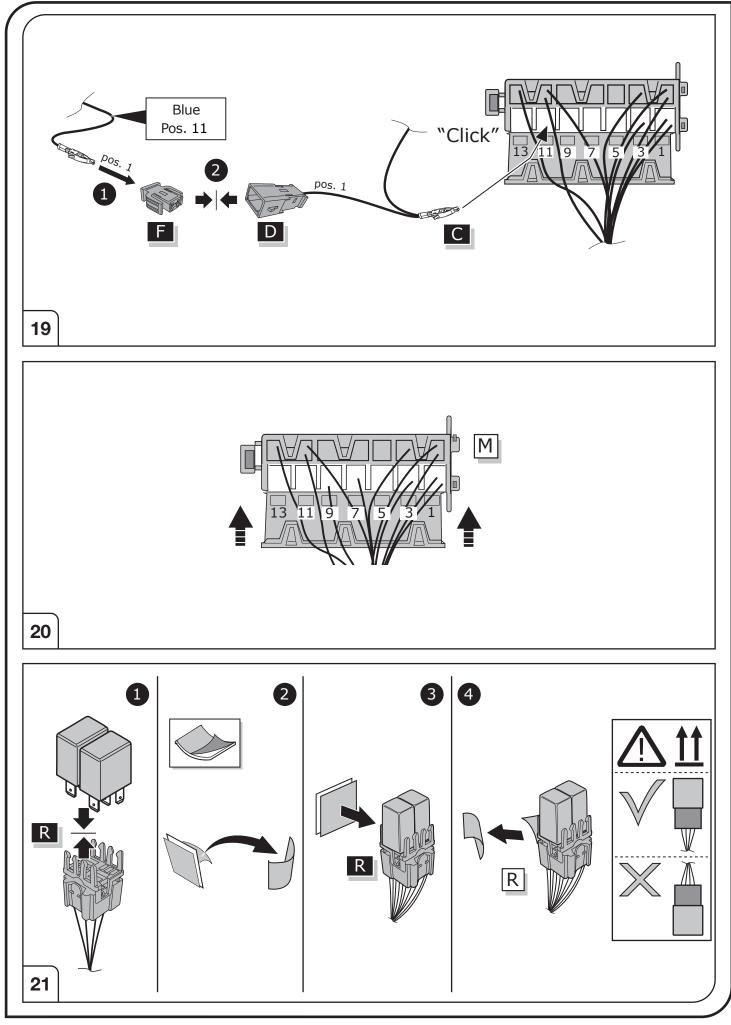

## SYMBOL EXPLANATION

| - <u>Ö</u> - | Left (58-L) respectively<br>Right (58-R) tail light             |
|--------------|-----------------------------------------------------------------|
| 54 (STOP)    | Stop light (54) /<br>high mounted, third stop light (54)        |
|              | Turn signal indicator left                                      |
| R            | Turn signal indicator right                                     |
| ()≢          | Rear fog light(s)                                               |
| Reverse 05   | Reversing light(s)                                              |
| 30+          | Permanent power supply /<br>13pin socket, chamber 9             |
| 15+          | Charging wire for trailer battery /<br>13pin socket, chamber 10 |
|              | Trailer / trailer recognition                                   |
| B+/30        | Permanent current power supply                                  |
|              | Ground or Earth (31)                                            |
|              | Ground connection battery terminal lug                          |
| •            | Positive connection battery terminal lug                        |
|              |                                                                 |

|              | Cigarette lighter /<br>accessory socket |
|--------------|-----------------------------------------|
|              | Loudspeaker / buzzer                    |
|              | Park Distance Control                   |
|              | Switch / source of function             |
|              | Connect together                        |
|              | Disconnect                              |
| 4            | Look at / See further information       |
|              | Look carefully at selected area         |
| $\checkmark$ | Present / Occupied / OK                 |
| $\square$    | Not present / Not occupied / Not OK     |
| D ((((       | Acoustic indication                     |
|              | Attention / important advice            |
| 20 Amp.      | Fuse / fuse capacity 20 Ampère          |