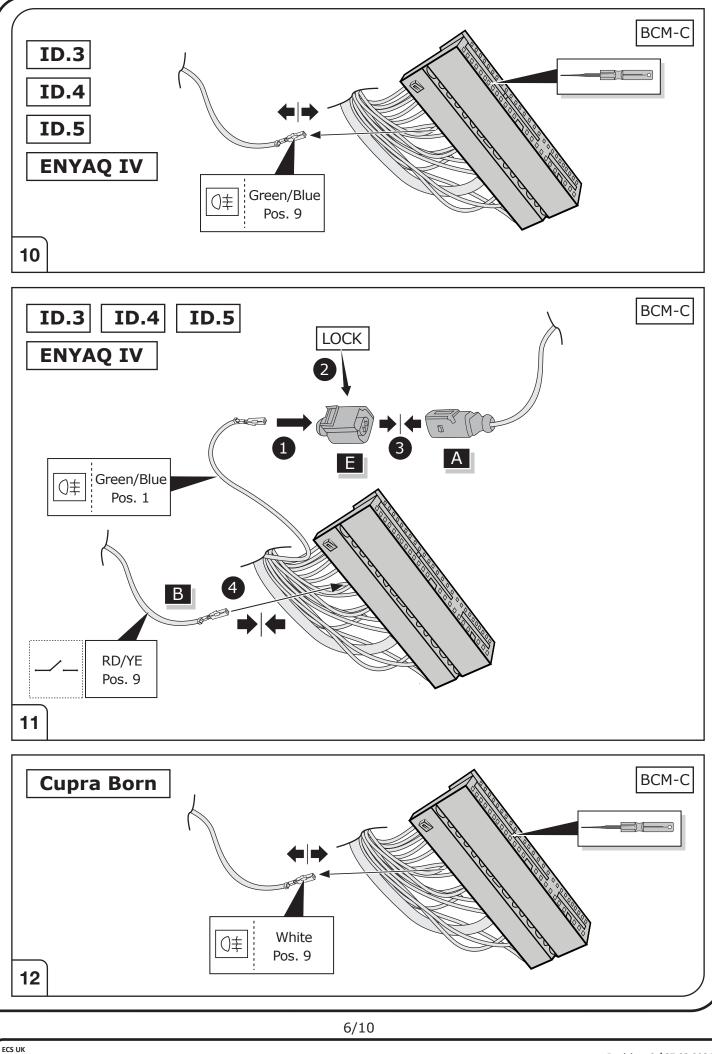

## SYMBOL EXPLANATION

| - <u>Ö</u> - | Left (58-L) respectively<br>Right (58-R) tail light             |
|--------------|-----------------------------------------------------------------|
| 54 (STOP)    | Stop light (54) /<br>high mounted, third stop light (54)        |
|              | Turn signal indicator left                                      |
| R            | Turn signal indicator right                                     |
| ()≢          | Rear fog light(s)                                               |
| Reverse 05   | Reversing light(s)                                              |
| 30+          | Permanent power supply /<br>13pin socket, chamber 9             |
| 15+          | Charging wire for trailer battery /<br>13pin socket, chamber 10 |
|              | Trailer / trailer recognition                                   |
| B+/30        | Permanent current power supply                                  |
|              | Ground or Earth (31)                                            |
|              | Ground connection battery terminal lug                          |
| •            | Positive connection battery terminal lug                        |
|              |                                                                 |

|              | Cigarette lighter /<br>accessory socket |
|--------------|-----------------------------------------|
|              | Loudspeaker / buzzer                    |
|              | Park Distance Control                   |
|              | Switch / source of function             |
|              | Connect together                        |
|              | Disconnect                              |
| 4            | Look at / See further information       |
|              | Look carefully at selected area         |
| $\checkmark$ | Present / Occupied / OK                 |
| $\square$    | Not present / Not occupied / Not OK     |
| D ((((       | Acoustic indication                     |
|              | Attention / important advice            |
| 20 Amp.      | Fuse / fuse capacity 20 Ampère          |