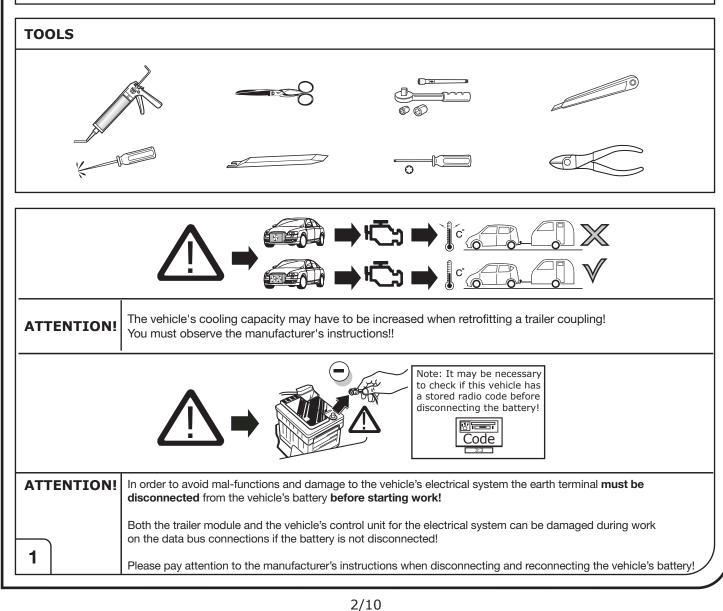

lighter /<br>accessory socket |
|--------------|-----------------------------------------|
|              | Loudspeaker / buzzer                    |
|              | Park Distance Control                   |
|              | Switch / source of function             |
|              | Connect together                        |
|              | Disconnect                              |
| 4            | Look at / See further information       |
|              | Look carefully at selected area         |
| $\checkmark$ | Present / Occupied / OK                 |
| $\square$    | Not present / Not occupied / Not OK     |
| D ((((       | Acoustic indication                     |
|              | Attention / important advice            |
| 20 Amp.      | Fuse / fuse capacity 20 Ampère          |



SALE: +44 (0) 1625 462281 TECHNICAL: +44 (0) 7440 202052 WEB: www.ecs-electronicsuk.co.uk

Email-sales: uksales@ecs-elecrtronics.com Email-technical: ukts@ecs-electronics.com



SALE: +44 (0) 1625 462281 TECHNICAL: +44 (0) 7440 202052 WEB: www.ecs-electronicsuk.co.uk Email-sales: uksales@ecs-elecrtronics.com Email-technical: ukts@ecs-electronics.com



SALE: +44 (0) 1625 462281 TECHNICAL: +44 (0) 7440 202052 WEB: www.ecs-electronicsuk.co.uk Email-sales: uksales@ecs-elecrtronics.com Email-technical: ukts@ecs-electronics.com



SALE: +44 (0) 1625 462281 TECHNICAL: +44 (0) 7440 202052 WEB: www.ecs-electronicsuk.co.uk Email-sales: uksales@ecs-elecrtronics.com Email-technical: ukts@ecs-electronics.com



SALE: +44 (0) 1625 462281 TECHNICAL: +44 (0) 7440 202052 WEB: www.ecs-electronicsuk.co.uk