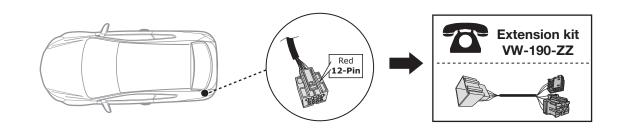

## Electric wiring kit for towbars / 13-pin / 12 Volt / ISO 11446 **Product overview**

All models with trailer preparation until 05/2014: adapter-kit necessary!