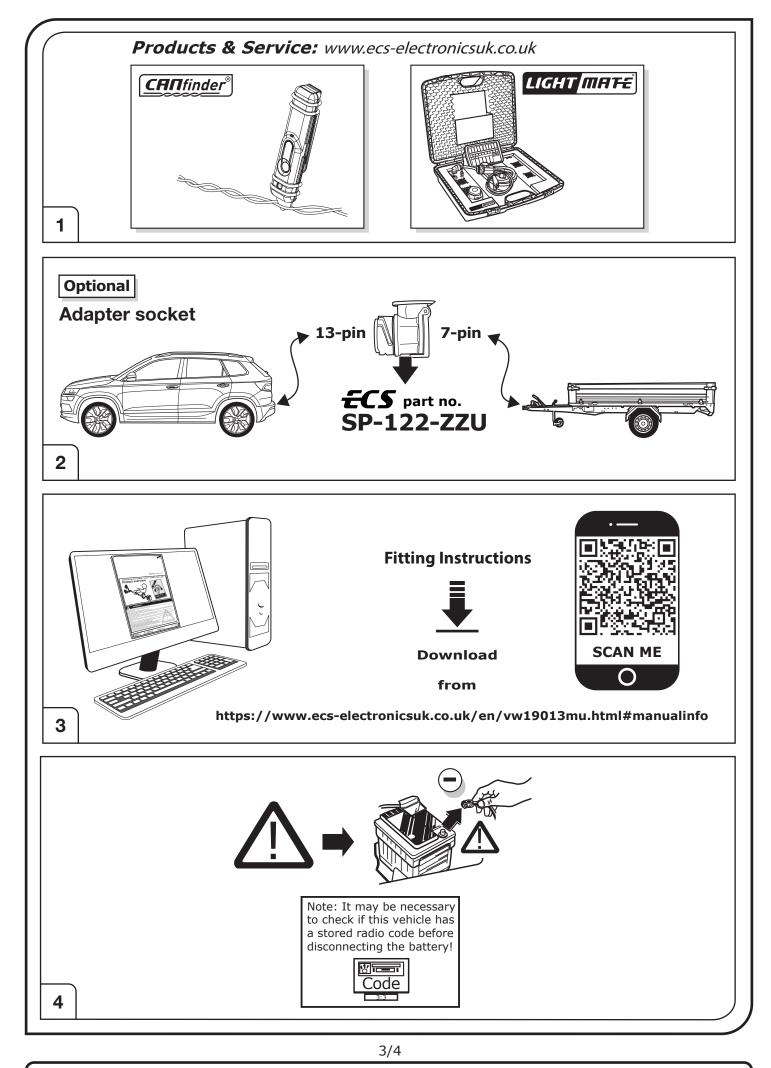

Make sure the vehicle is approved/homologated by the manufacturer to tow a trailer!

Also please check that there is a definite compatibility between this vehicle and the electric kit!

Following the installation of the electric kit, the fitting instructions should be kept together with the vehicle service document and vehicle handbook. The fitting instructions contain important information relating to the use and function of the towing kit as well as for any diagnostic or activation process, that might have to be repeated in the future (e.g. after the performance of a vehicle software update).