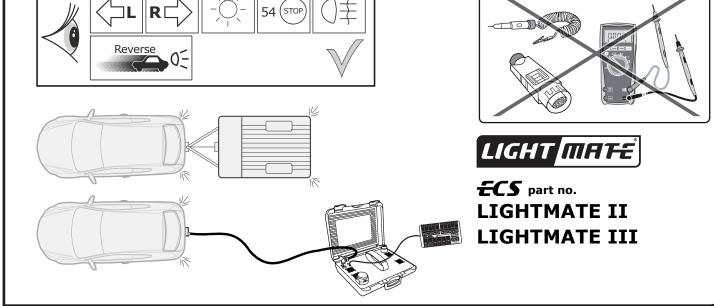

l resultin cancellation of any right to damage compensation, in particular those arising by virtue of the product liability act.

• Contents of these kits and their fitting manuals are subject to alteration without notice, please ensure that these instructions are read and fully understood before commencing installation.

• Do not overload circuits; the maximum loads per connection are detailed in this manual.

- Attention! Before Installation, please read this manual carefully and inform your customer to consult the vehicle owners manual to check for any vehicle modifications required before towing.
- In the event of functional problems, troubleshooting must be limited to about 0.5 hours, contact the technical support:

ukts@ecs-electronics.com / 07440 202 052.





























19





<u>P</u>C

-

PW

))))

-