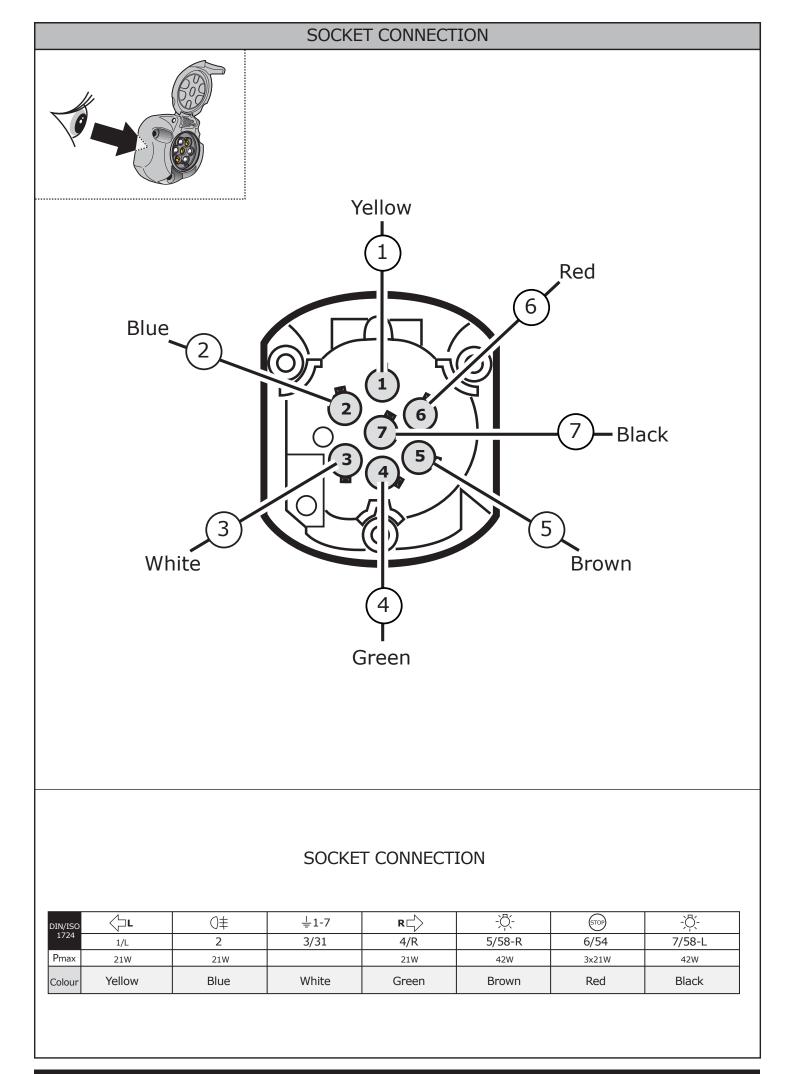

age compensation, in particular those arising by virtue of the product liability act.

• Contents of these kits and their fitting manuals are subject to alteration without notice, please ensure that these instructions are read and fully understood before commencing installation.

• Do not overload circuits; the maximum loads per connection are detailed in this manual.

- Attention! Before Installation, please read this manual carefully and inform your customer to consult the vehicle owners manual to check for any vehicle modifications required before towing.
- In the event of functional problems, troubleshooting must be limited to about 0.5 hours, contact the technical support:

ukts@ecs-electronics.com / 07440 202 052.





























19





<u>P</u>C

-

PW

))))

-