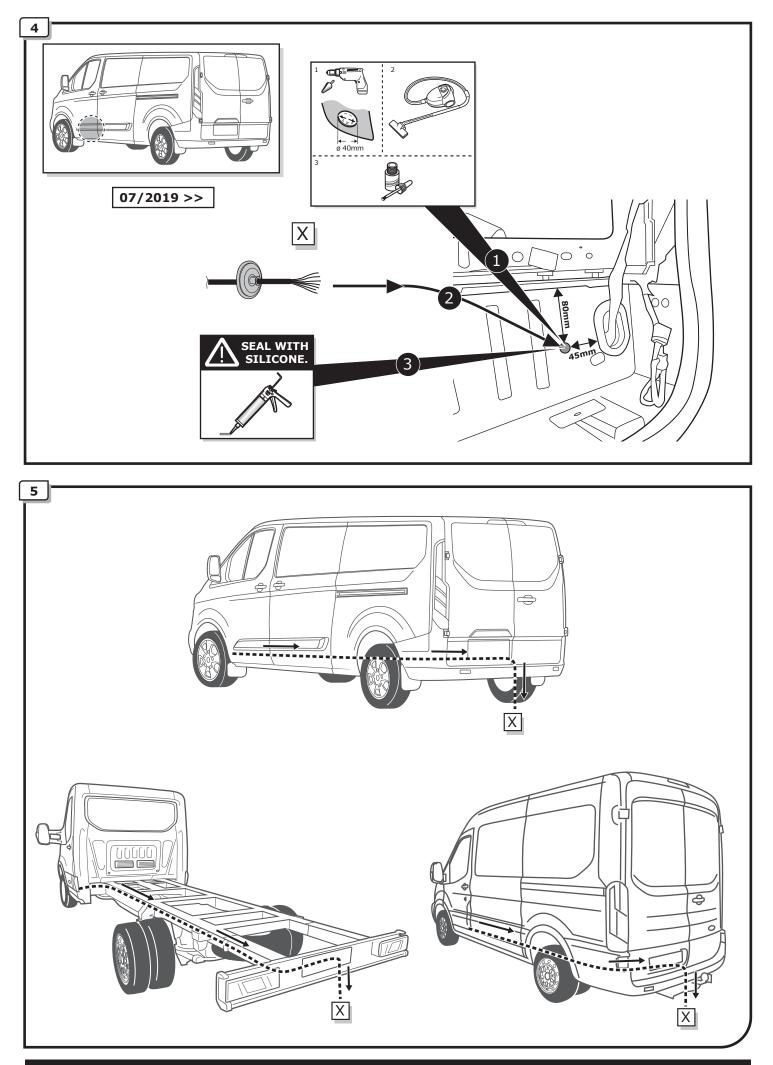

tent installer will resultin cancellation of any right to damage compensation, in particular those arising by virtue of the product liability act.

• Contents of these kits and their fitting manuals are subject to alteration without notice, please ensure that these instructions are read and fully understood before commencing installation.

• Do not overload circuits; the maximum loads per connection are detailed in this manual.

- Attention! Before Installation, please read this manual carefully and inform your customer to consult the vehicle owners manual to check for any vehicle modifications required before towing.
- In the event of functional problems, troubleshooting must be limited to about 0.5 hours, contact the technical support:

ukts@ecs-electronics.com / 07440 202 052.





























19





<u>P</u>C

-

PW

))))

-