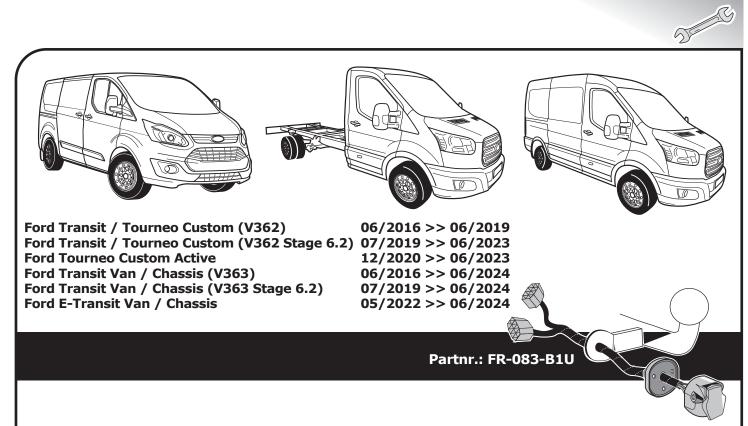

Make sure the vehicle is approved/homologated by the manufacturer to tow a trailer!
Fitting instructions electric wiring kit tow bar with 12-N socket up to DIN/ISO Norm 1724.

• We would expressly point out that assembly not carried out properly by a competent installer will resultin cancellation of any right to damage compensation, in particular those arising by virtue of the product liability act.