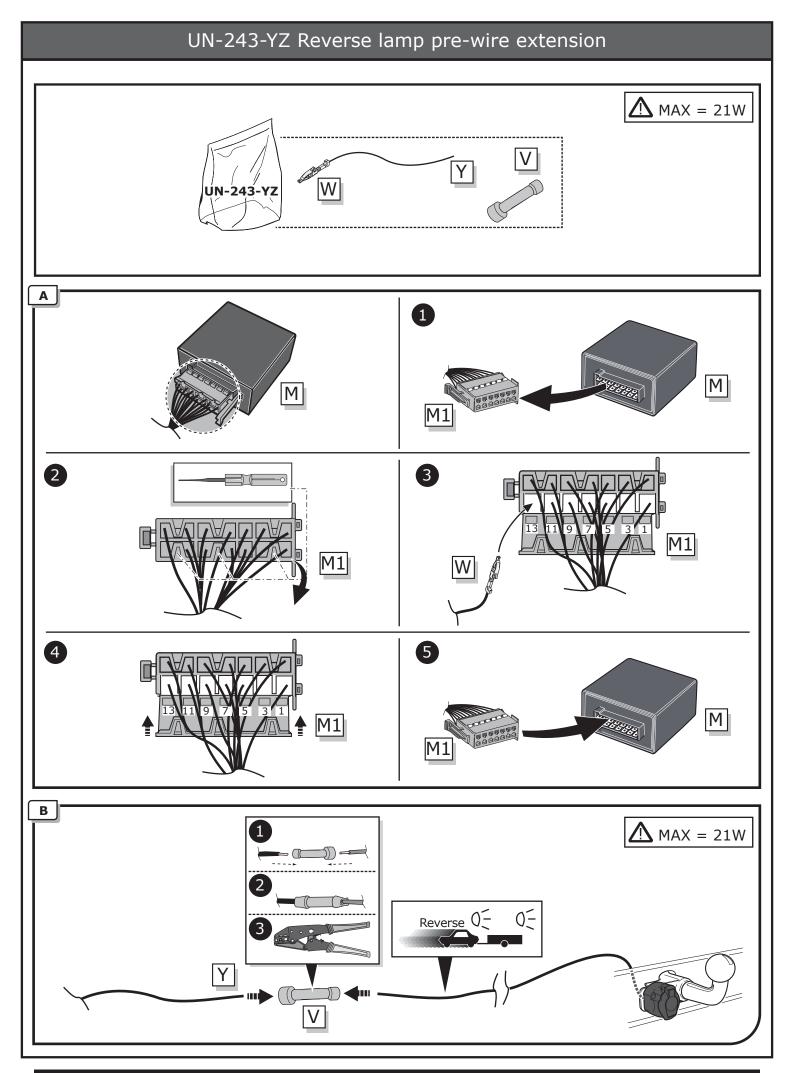

• Contents of these kits and their fitting manuals are subject to alteration without notice, please ensure that these instructions are read and fully understood before commencing installation.

• Do not overload circuits; the maximum loads per connection are detailed in this manual.