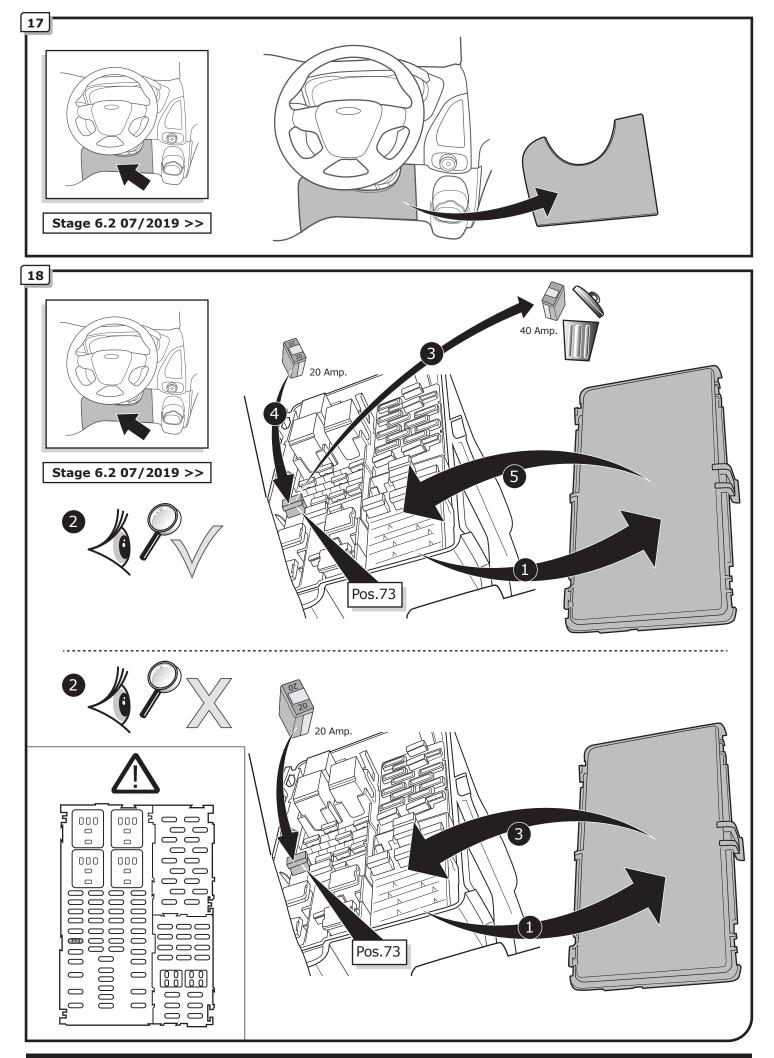

- Attention! Before Installation, please read this manual carefully and inform your customer to consult the vehicle owners manual to check for any vehicle modifications required before towing.
- In the event of functional problems, troubleshooting must be limited to about 0.5 hours, contact the technical support: