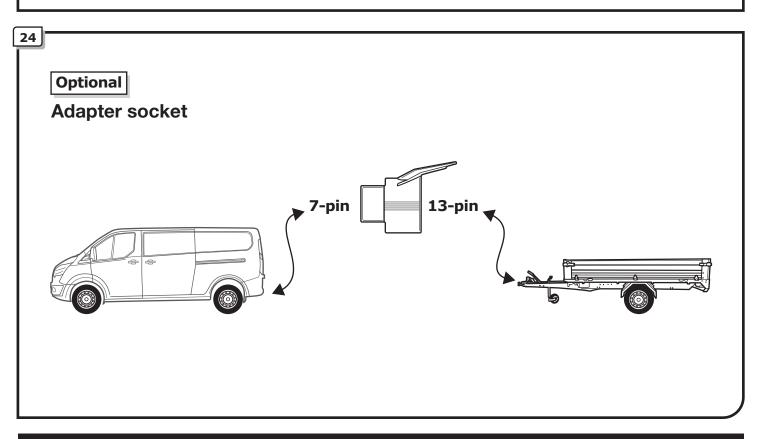

Make sure the vehicle is approved/homologated by the manufacturer to tow a trailer!
Fitting instructions electric wiring kit tow bar with 12-N socket up to DIN/ISO Norm 1724.

• We would expressly point out that assembly not carried out properly by a competent installer will resultin cancellation of any right to damage compensation, in particular those arising by virtue of the product liability act.