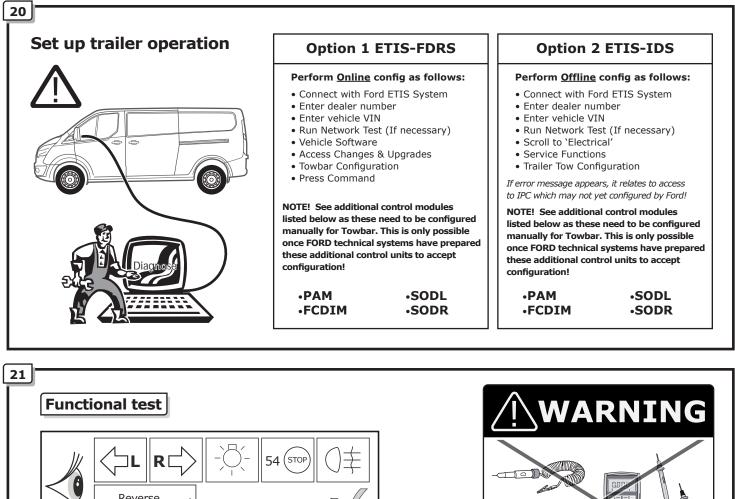

ill resultin cancellation of any right to damage compensation, in particular those arising by virtue of the product liability act.

• Contents of these kits and their fitting manuals are subject to alteration without notice, please ensure that these instructions are read and fully understood before commencing installation.

• Do not overload circuits; the maximum loads per connection are detailed in this manual.

- Attention! Before Installation, please read this manual carefully and inform your customer to consult the vehicle owners manual to check for any vehicle modifications required before towing.
- In the event of functional problems, troubleshooting must be limited to about 0.5 hours, contact the technical support:

ukts@ecs-electronics.com / 07440 202 052.





























19





<u>P</u>C

-

PW

))))

-