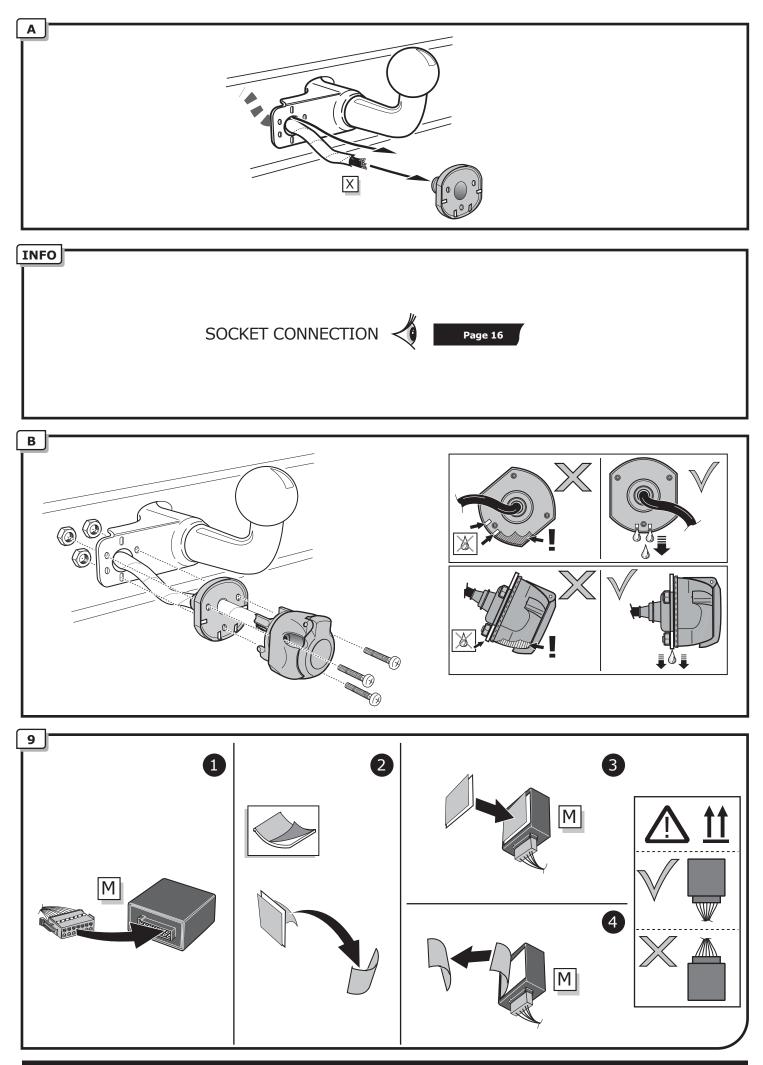

installer will resultin cancellation of any right to damage compensation, in particular those arising by virtue of the product liability act.

• Contents of these kits and their fitting manuals are subject to alteration without notice, please ensure that these instructions are read and fully understood before commencing installation.

• Do not overload circuits; the maximum loads per connection are detailed in this manual.

- Attention! Before Installation, please read this manual carefully and inform your customer to consult the vehicle owners manual to check for any vehicle modifications required before towing.
- In the event of functional problems, troubleshooting must be limited to about 0.5 hours, contact the technical support:

ukts@ecs-electronics.com / 07440 202 052.





























19





<u>P</u>C

-

PW

))))

-