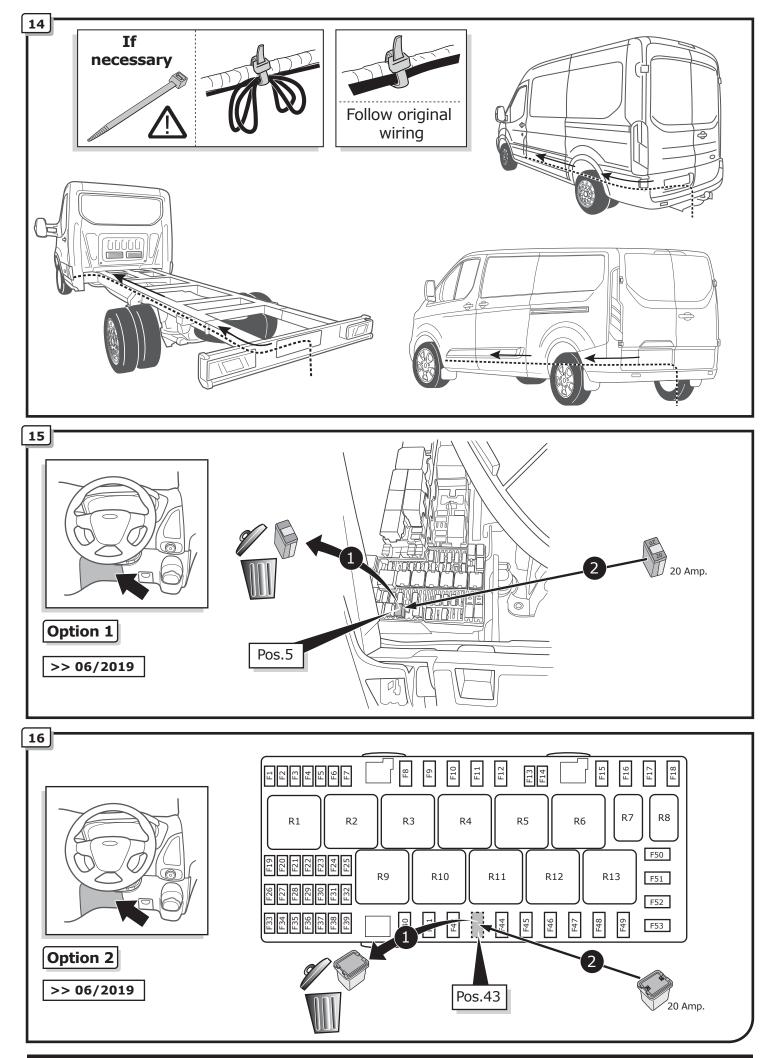

- Attention! Before Installation, please read this manual carefully and inform your customer to consult the vehicle owners manual to check for any vehicle modifications required before towing.
- In the event of functional problems, troubleshooting must be limited to about 0.5 hours, contact the technical support: