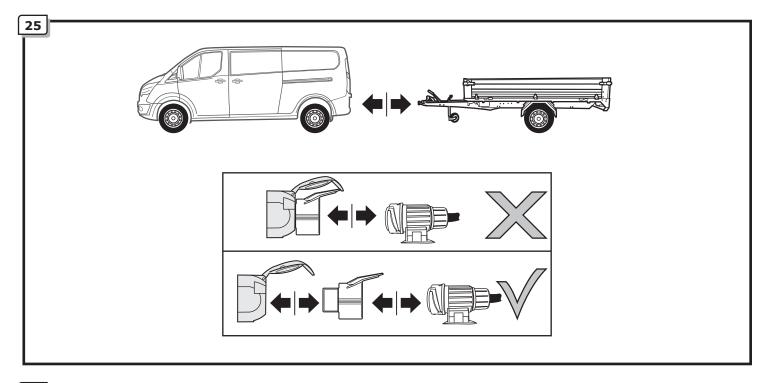

Make sure the vehicle is approved/homologated by the manufacturer to tow a trailer!
Fitting instructions electric wiring kit tow bar with 12-N socket up to DIN/ISO Norm 1724.

• We would expressly point out that assembly not carried out properly by a competent installer will resultin cancellation of any right to damage compensation, in particular those arising by virtue of the product liability act.